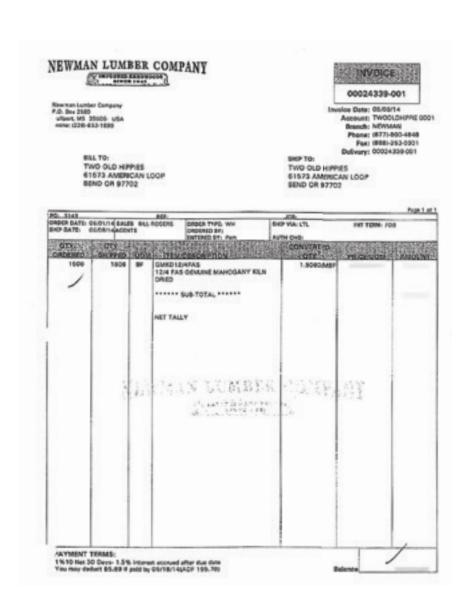

The Honduran mahogany used for the neck of Bedell Coffee House models was selectively harvested in Guatemala in 2011 and was imported into the U.S. by Bedell Guitars in the same year. It was then warehoused in Bedell's humidity and temperature-controlled warehouse in Central Oregon.