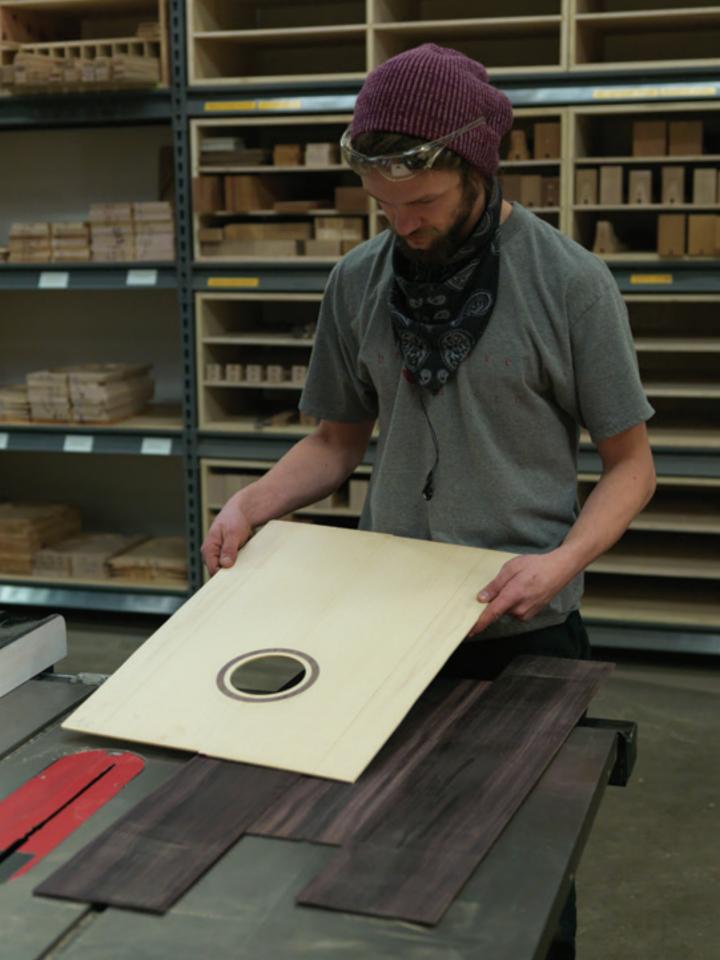

# THE BUILD

Тор

BACK, SIDES AND TOP BEING STAGED FOR THE BUILD

Right

BACK WOODS BEING PREPPED FOR THE BODY LINE

Top GUITAR BEING WORKED ON IN STRING UP

Right

A COMPLETED
BEDELL COFFEE HOUSE