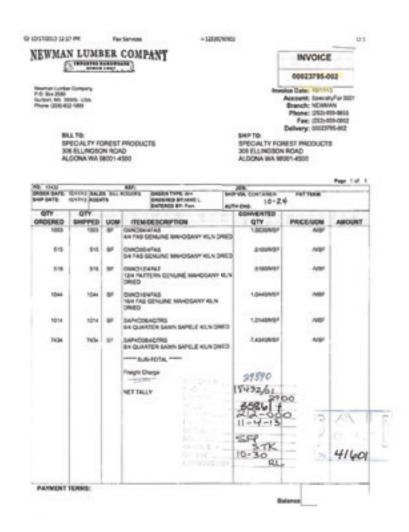

#### **ABOUT OVERSEAS TRADERS**

Overseas Traders is owned and operated by the Yogi family, and is located in the bustling town of Hubli, about 250 miles northwest of Bangalore, in the state of Karnataka. Overseas Traders was founded in 1968, though the Yogis have been in the lumber business for five generations. The company is FSC-certified, a member of NAMM and specializes in providing spectacular rosewood for the musical instrument industry. The wood buyers from Overseas Traders attend 60 to 70 government auctions a year to acquire the most promising trees. Every tree is numbered from the moment it is harvested, and it is tracked through the auction process. Once the trees are in Overseas Traders' possession, fastidious records are kept through transport, processing, storage and sale, ensuring flawless chain-of-custody documentation and assurance to Bedell devotees that their tonewood was acquired legally through the proper channels that benefit the citizens of the state in which the trees were selectively harvested or salvaged.