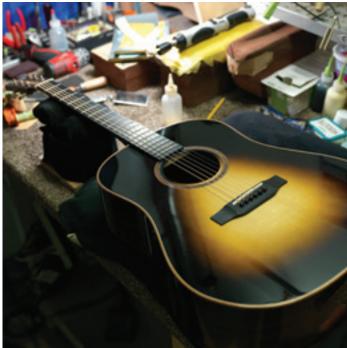

# THE BUILD

Тор

BACK, SIDES AND TOP BEING STAGED FOR THE BUILD

Right

BACK WOODS BEING PREPPED FOR THE BODY LINE

Top GUITAR BEING WORKED ON IN STRING UP

Right

A COMPLETED
BEDELL COFFEE HOUSE