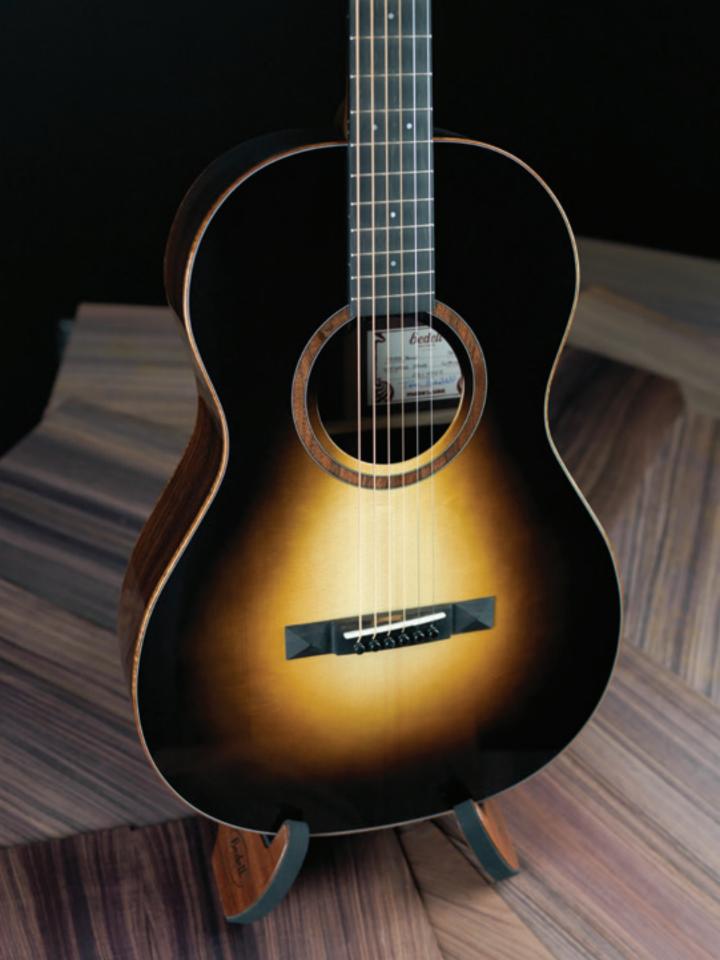

#### INTRODUCTION

FOR THE TIMELESS FOLK-ROCK SOUND that defined an entire generation, look no further than the Bedell Coffee House series. These instruments are exquisitely crafted to revive the spirit that inspired the incredible music of the counterculture era: Adirondack spruce tops from individually harvested trees, sustainably grown Indian rosewood backs and sides, traditional body shapes, an espresso sunburst finish, and the handcrafted koa binding. The workshop-installed K&K Pure Mini pickups capture the fullness of sound and the vibe of the era, authentically, without stage feedback.

# **SPECIFICATIONS**

| BODY SHAPES  | Dreadnought, Orchestra, Parlor                                      |
|--------------|---------------------------------------------------------------------|
| TOP WOOD     | Adirondack spruce                                                   |
| BODY WOOD    | East Indian rosewood                                                |
| NECK         | Honduran mahogany                                                   |
| FRETBOARD    | Ebony                                                               |
| BINDING      | Koa                                                                 |
| FINISH       | Nitrocellulose gloss, with espresso burst                           |
| SCALE LENGTH | Dreadnought and Orchestra: 25 1/2"<br>Parlor: 25", 12 frets to body |
| NUT WIDTH    | 1 11/16"                                                            |
| INLAY        | Dots                                                                |
| TUNERS       | Bedell open gear, antique brass                                     |
| NUT/SADDLE   | Bone                                                                |
| ELECTRONICS  | K&K Pure Mini                                                       |
| CASE         | Bedell deluxe hardshell case                                        |