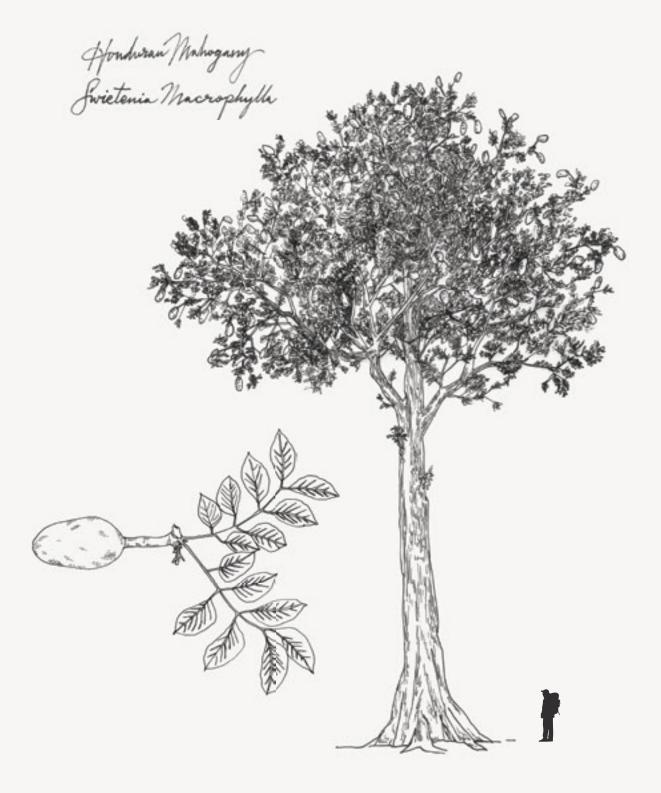

#### HONDURAN MAHOGANY

| WOOD           | Honduran mahogany is a medium-lightweight wood, ranging in color from light brown to dark, primarily used for necks because of the feel and the stability it provides. |
|----------------|------------------------------------------------------------------------------------------------------------------------------------------------------------------------|
| BOTANICAL NAME | Swietenia macrophylla                                                                                                                                                  |
| ORIGIN         | Mexico to southern Amazonia in Brazil                                                                                                                                  |
| AESTHETICS     | Ranging from light brown to reddish brown in color, with an open pore structure.                                                                                       |

The Honduran mahogany used for the neck of Bedell Coffee House models was selectively harvested in Guatemala in 2011 and was imported into the U.S. by Bedell Guitars in the same year. It was then warehoused in Bedell's humidity and temperature-controlled warehouse in Central Oregon.