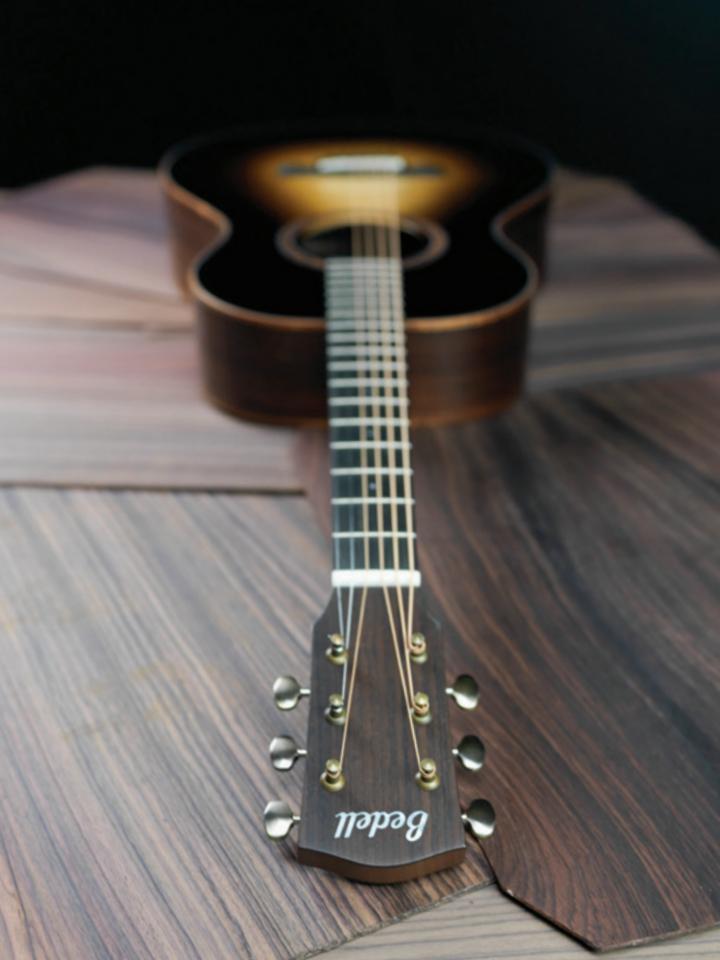

#### INTRODUCTION

FOR THE TIMELESS FOLK-ROCK SOUND that defined an entire generation, look no further than the Bedell Coffee House series. These instruments are exquisitely crafted to revive the spirit that inspired the incredible music of the counterculture era: Adirondack spruce tops from individually harvested trees, sustainably grown Indian rosewood backs and sides, traditional body shapes, an espresso sunburst finish, and the handcrafted koa binding. The workshop-installed K&K Pure Mini pickups capture the fullness of sound and the vibe of the era, authentically, without stage feedback.

# **SPECIFICATIONS**

| BODY SHAPES  | Dreadnought, Orchestra, Parlor                                      |
|--------------|---------------------------------------------------------------------|
| TOP WOOD     | Adirondack spruce                                                   |
| BODY WOOD    | East Indian rosewood                                                |
| NECK         | Honduran mahogany                                                   |
| FRETBOARD    | Ebony                                                               |
| BINDING      | Koa                                                                 |
| FINISH       | Nitrocellulose gloss, with espresso burst                           |
| SCALE LENGTH | Dreadnought and Orchestra: 25 1/2"<br>Parlor: 25", 12 frets to body |
| NUT WIDTH    | 1 11/16"                                                            |
| INLAY        | Dots                                                                |
| TUNERS       | Bedell open gear, antique brass                                     |
| NUT/SADDLE   | Bone                                                                |
| ELECTRONICS  | K&K Pure Mini                                                       |
| CASE         | Bedell deluxe hardshell case                                        |