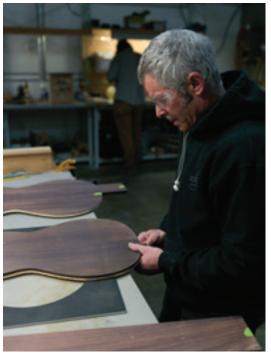

# THE BUILD

Тор

BACK, SIDES AND TOP BEING STAGED FOR THE BUILD

Right

BACK WOODS BEING PREPPED FOR THE BODY LINE

Top GUITAR BEING WORKED ON IN STRING UP

Right

A COMPLETED
BEDELL COFFEE HOUSE