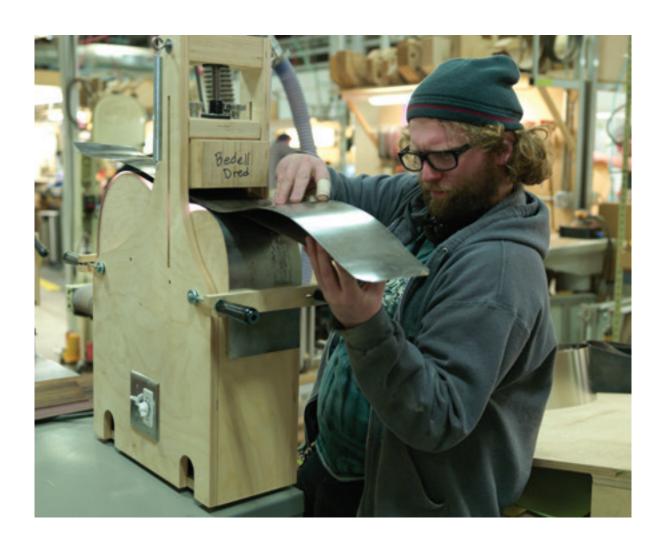

# THE BUILD

Тор

BACK, SIDES AND TOP BEING STAGED FOR THE BUILD

Right

BACK WOODS BEING PREPPED FOR THE BODY LINE

Top GUITAR BEING WORKED ON IN STRING UP

Right

A COMPLETED
BEDELL COFFEE HOUSE