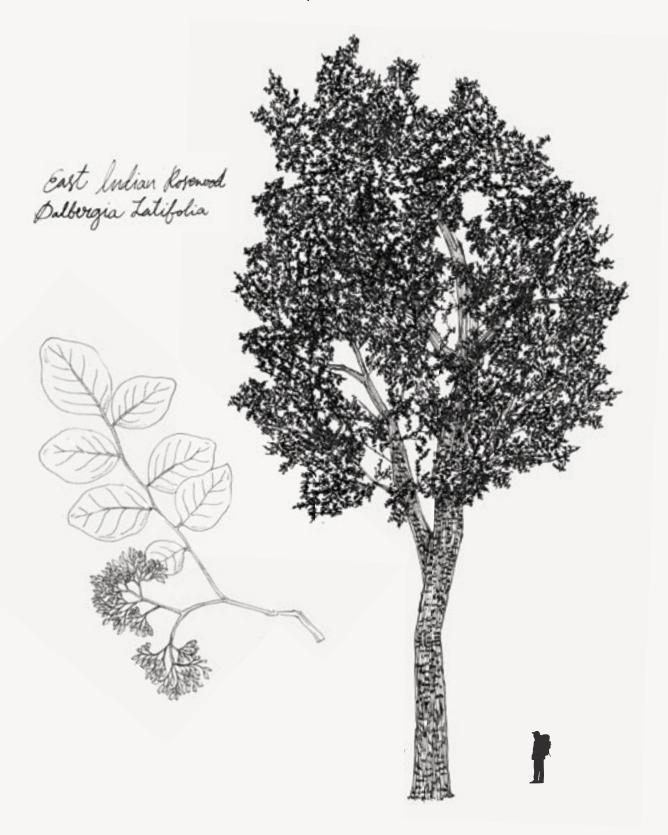

### **EAST INDIAN ROSEWOOD**

| WOOD            | East Indian rosewood has been the standard rosewood choice for decades. It is often associated with the great dreadnoughts, and is an amazingly neutral wood that takes its personality from the player, making it a natural choice for many styles. |
|-----------------|------------------------------------------------------------------------------------------------------------------------------------------------------------------------------------------------------------------------------------------------------|
| BOTANICAL NAME  | Dalbergia latifolia                                                                                                                                                                                                                                  |
| ORIGIN          | India, Indonesia, Nepal                                                                                                                                                                                                                              |
| TONAL QUALITIES | Well-balanced lows, mids, and highs. Famous for rich basses and clear treble response.                                                                                                                                                               |
| AESTHETICS      | Black-streaked wood with coloration that usually leans toward purplish brown, and then oxidizes to a rich brown color. The grain is straight, sometimes wavy or interlocked.                                                                         |

Over a century ago, a rosewood seed sprouted in Karnataka, India, destined to become a part of your Coffee House guitar... but first it had a job to do. Shortly after the Titanic collided with a formidable iceberg and during the months preceding WWI when all of Europe was on edge, this little seedling took root and prepared to serve its first purpose: to provide protection and shelter. Throughout its life, this beautiful rosewood tree offered shade to the coffee plants that flourished near its roots. It matured more quickly than its wild relatives, thanks to the farming practices bestowed on the coffee plants, such as fertilizer, compost, and plentiful water.