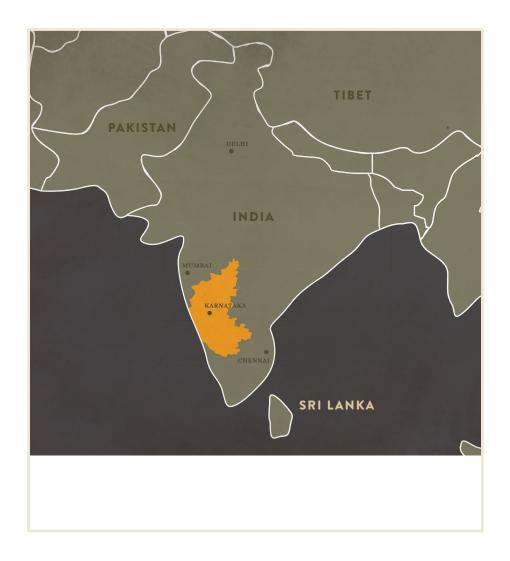

### **EAST INDIAN ROSEWOOD**

| WOOD            | East Indian rosewood has been the standard rosewood choice for decades. It is often associated with the great dreadnoughts, and is an amazingly neutral wood that takes its personality from the player, making it a natural choice for many styles. |
|-----------------|------------------------------------------------------------------------------------------------------------------------------------------------------------------------------------------------------------------------------------------------------|
| BOTANICAL NAME  | Dalbergia latifolia                                                                                                                                                                                                                                  |
| ORIGIN          | India, Indonesia, Nepal                                                                                                                                                                                                                              |
| TONAL QUALITIES | Well-balanced lows, mids, and highs. Famous for rich basses and clear treble response.                                                                                                                                                               |
| AESTHETICS      | Black-streaked wood with coloration that usually leans toward purplish brown, and then oxidizes to a rich brown color. The grain is straight, sometimes wavy or interlocked.                                                                         |

Over a century ago, a rosewood seed sprouted in Karnataka, India, destined to become a part of your Coffee House guitar... but first it had a job to do. Shortly after the Titanic collided with a formidable iceberg and during the months preceding WWI when all of Europe was on edge, this little seedling took root and prepared to serve its first purpose: to provide protection and shelter. Throughout its life, this beautiful rosewood tree offered shade to the coffee plants that flourished near its roots. It matured more quickly than its wild relatives, thanks to the farming practices bestowed on the coffee plants, such as fertilizer, compost, and plentiful water.

#### **ABOUT OVERSEAS TRADERS**

Overseas Traders is owned and operated by the Yogi family, and is located in the bustling town of Hubli, about 250 miles northwest of Bangalore, in the state of Karnataka. Overseas Traders was founded in 1968, though the Yogis have been in the lumber business for five generations. The company is FSC-certified, a member of NAMM and specializes in providing spectacular rosewood for the musical instrument industry. The wood buyers from Overseas Traders attend 60 to 70 government auctions a year to acquire the most promising trees. Every tree is numbered from the moment it is harvested, and it is tracked through the auction process. Once the trees are in Overseas Traders' possession, fastidious records are kept through transport, processing, storage and sale, ensuring flawless chain-of-custody documentation and assurance to Bedell devotees that their tonewood was acquired legally through the proper channels that benefit the citizens of the state in which the trees were selectively harvested or salvaged.