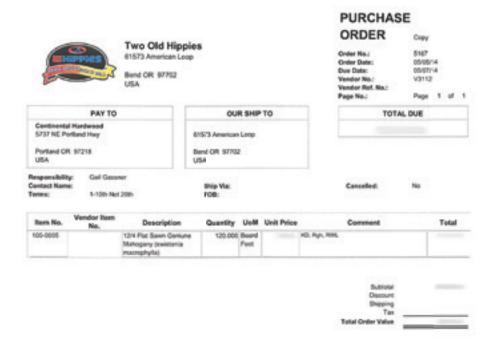

The Honduran mahogany used for the neck of Bedell Coffee House models was selectively harvested in Guatemala in 2011 and was imported into the U.S. by Bedell Guitars in the same year. It was then warehoused in Bedell's humidity and temperature-controlled warehouse in Central Oregon.