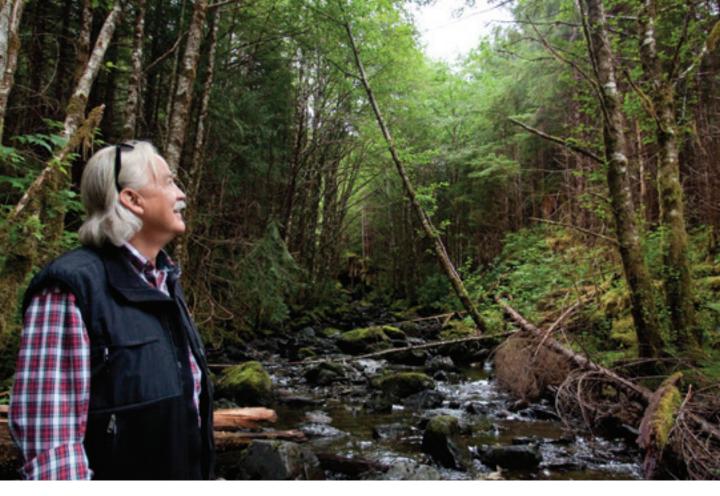

#### Take Action:

 $restorered spruce.org \\ facebook.com/Central Appalachian Spruce Restoration Initiative \\ protectadks.org$ 

The soundboard in your Coffee House guitar is crafted from individual Adirondack spruce trees that were mere saplings when our nation was in its infancy, as our founding fathers were carving out American independence. These trees were carefully hand-harvested, in partnership with John Griffin and Old Standard Wood. John sought out these majestic trees and rescued them at the end of their life cycle, to give them a second life in the form of magnificent musical instruments. If the tree wasn't already on the forest floor but would be soon, John and his crew would have carefully felled the tree, using the directional fall method to limit the disturbance to the surrounding plant and animal life. Then they cut the tree into sections and loaded it onto a small all-terrain tractor called a Forwarder, which was equipped with floatation tires (tires designed to be gentle on saplings and other delicate flora). After the tree was loaded onto an Old Standard Wood truck, it was treated to ward off bugs and decay. Over the next week, the tree was a passenger as John made his way back from the East Coast to Missouri, visiting friends and colleagues along the way. Once the tree arrived at John's shop, it was immediately processed into top sets. The sets were left to air dry for a minimum of six months before making their way to Bend, Oregon and into the hands of the talented luthiers at Bedell Guitars.

#### **ABOUT OLD STANDARD WOOD**

Owner John Griffin and his crew scour the forests for precious trees that are in danger of, as John says, "becoming bug food." Once John acquires the appropriate permits, he carefully removes these hand-selected and hand-felled trees from their habitat and brings them back to his shop in Fulton, Missouri, perched on the bluffs overlooking Cedar Creek, for processing and drying.

John is a conservationist at heart, and accordingly, is committed to the wise use of our natural resources. He believes selectively harvesting dead, fallen or nearly dead trees is essential for the health and longevity of our forests.