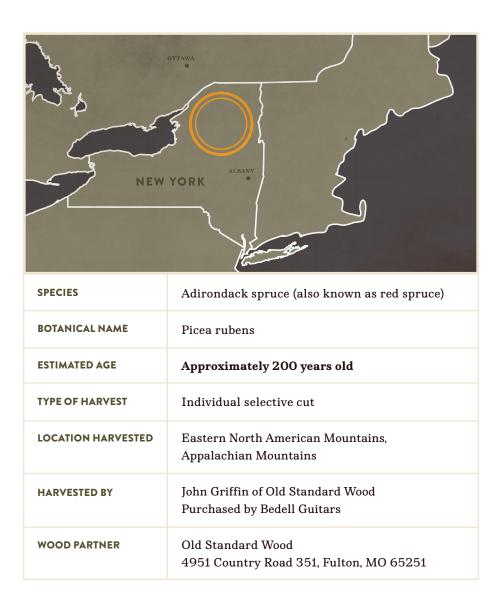

#### ADIRONDACK SPRUCE

| WOOD            | Adirondack spruce, also known as red spruce, originates in eastern North America. It has been the choice of bluegrass pickers for decades and adds power to any guitar design. It is relatively heavy, with a high velocity of sound, and has the highest stiffness of all top woods across and along the grain. |
|-----------------|------------------------------------------------------------------------------------------------------------------------------------------------------------------------------------------------------------------------------------------------------------------------------------------------------------------|
| BOTANICAL NAME  | Picea rubens                                                                                                                                                                                                                                                                                                     |
| ORIGIN          | Eastern North America, ranging from eastern<br>Quebec to Nova Scotia, and from New England<br>south into the Adirondack Mountains and<br>Appalachians to western North Carolina.                                                                                                                                 |
| TONAL QUALITIES | Has higher resonance and more complex overtones than Sitka, and provides strong volume and pronounced individual note clarity with vintage sound. Responsive whether played softly or loudly, Adirondack is well suited for fingerstyle, flatpicking, or rhythm playing.                                         |
| AESTHETICS      | Straight uniform grain. Coloration ranges from white to pink to light brown.                                                                                                                                                                                                                                     |

#### Take Action:

 $restorered spruce.org \\ facebook.com/Central Appalachian Spruce Restoration Initiative \\ protectadks.org$ 

The soundboard in your Coffee House guitar is crafted from individual Adirondack spruce trees that were mere saplings when our nation was in its infancy, as our founding fathers were carving out American independence. These trees were carefully hand-harvested, in partnership with John Griffin and Old Standard Wood. John sought out these majestic trees and rescued them at the end of their life cycle, to give them a second life in the form of magnificent musical instruments. If the tree wasn't already on the forest floor but would be soon, John and his crew would have carefully felled the tree, using the directional fall method to limit the disturbance to the surrounding plant and animal life. Then they cut the tree into sections and loaded it onto a small all-terrain tractor called a Forwarder, which was equipped with floatation tires (tires designed to be gentle on saplings and other delicate flora). After the tree was loaded onto an Old Standard Wood truck, it was treated to ward off bugs and decay. Over the next week, the tree was a passenger as John made his way back from the East Coast to Missouri, visiting friends and colleagues along the way. Once the tree arrived at John's shop, it was immediately processed into top sets. The sets were left to air dry for a minimum of six months before making their way to Bend, Oregon and into the hands of the talented luthiers at Bedell Guitars.

#### **ABOUT OLD STANDARD WOOD**

Owner John Griffin and his crew scour the forests for precious trees that are in danger of, as John says, "becoming bug food." Once John acquires the appropriate permits, he carefully removes these hand-selected and hand-felled trees from their habitat and brings them back to his shop in Fulton, Missouri, perched on the bluffs overlooking Cedar Creek, for processing and drying.