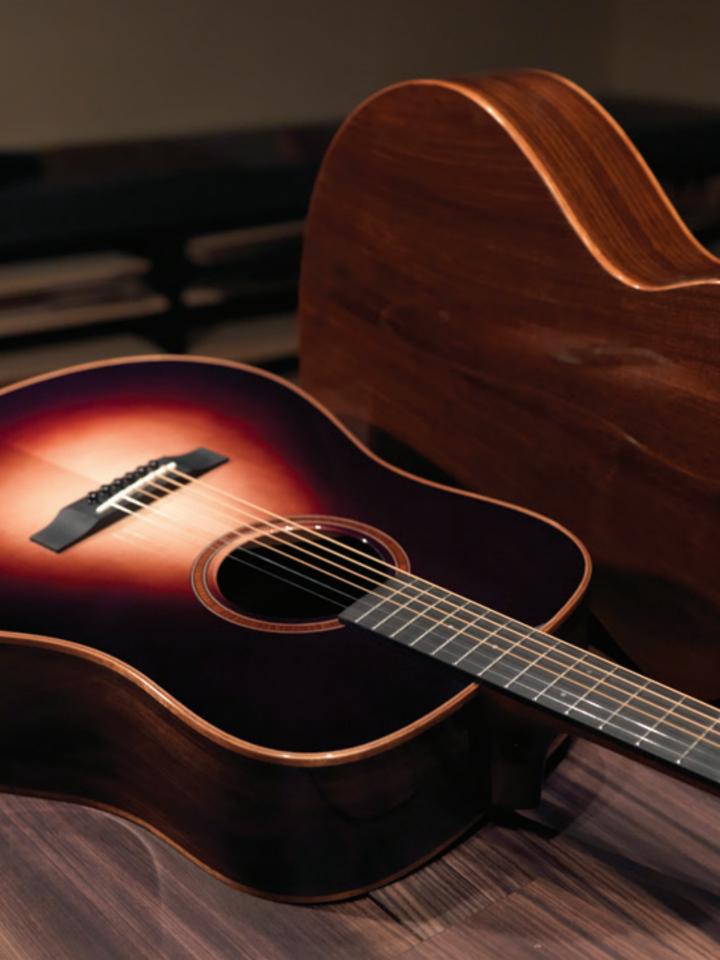

#### INTRODUCTION

FOR THE TIMELESS FOLK-ROCK SOUND that defined an entire generation, look no further than the Bedell Coffee House series. These instruments are exquisitely crafted to revive the spirit that inspired the incredible music of the counterculture era: Adirondack spruce tops from individually harvested trees, sustainably grown Indian rosewood backs and sides, traditional body shapes, an espresso sunburst finish, and the handcrafted koa binding. The workshop-installed K&K Pure Mini pickups capture the fullness of sound and the vibe of the era, authentically, without stage feedback.

# **SPECIFICATIONS**

| BODY SHAPES  | Dreadnought, Orchestra, Parlor                                      |
|--------------|---------------------------------------------------------------------|
| TOP WOOD     | Adirondack spruce                                                   |
| BODY WOOD    | East Indian rosewood                                                |
| NECK         | Honduran mahogany                                                   |
| FRETBOARD    | Ebony                                                               |
| BINDING      | Koa                                                                 |
| FINISH       | Nitrocellulose gloss, with espresso burst                           |
| SCALE LENGTH | Dreadnought and Orchestra: 25 1/2"<br>Parlor: 25", 12 frets to body |
| NUT WIDTH    | 1 11/16"                                                            |
| INLAY        | Dots                                                                |
| TUNERS       | Bedell open gear, antique brass                                     |
| NUT/SADDLE   | Bone                                                                |
| ELECTRONICS  | K&K Pure Mini                                                       |
| CASE         | Bedell deluxe hardshell case                                        |