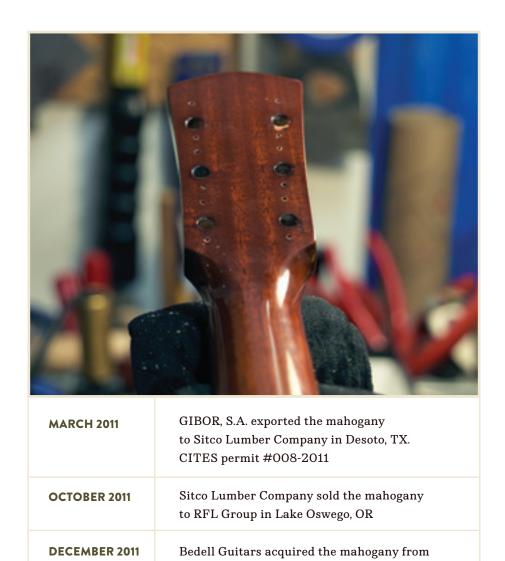

The Honduran mahogany used for the neck of Bedell Coffee House models was selectively harvested in Guatemala in 2011 and was imported into the U.S. by Bedell Guitars in the same year. It was then warehoused in Bedell's humidity and temperature-controlled warehouse in Central Oregon.