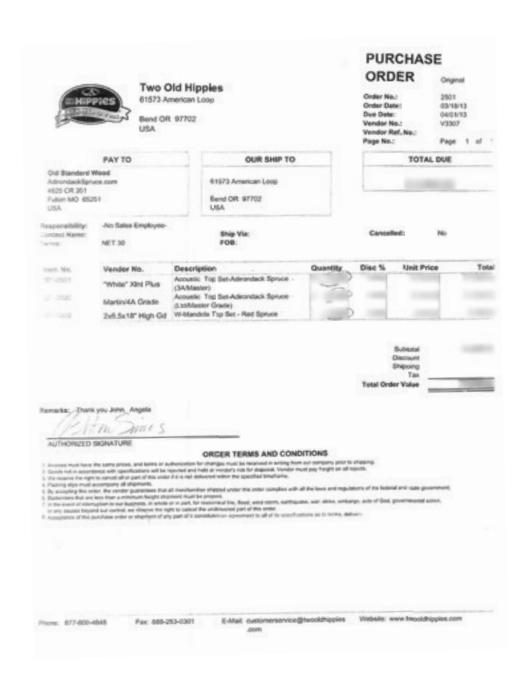

#### Take Action:

 $restorered spruce.org \\ facebook.com/Central Appalachian Spruce Restoration Initiative \\ protectadks.org$ 

The soundboard in your Coffee House guitar is crafted from individual Adirondack spruce trees that were mere saplings when our nation was in its infancy, as our founding fathers were carving out American independence. These trees were carefully hand-harvested, in partnership with John Griffin and Old Standard Wood. John sought out these majestic trees and rescued them at the end of their life cycle, to give them a second life in the form of magnificent musical instruments. If the tree wasn't already on the forest floor but would be soon, John and his crew would have carefully felled the tree, using the directional fall method to limit the disturbance to the surrounding plant and animal life. Then they cut the tree into sections and loaded it onto a small all-terrain tractor called a Forwarder, which was equipped with floatation tires (tires designed to be gentle on saplings and other delicate flora). After the tree was loaded onto an Old Standard Wood truck, it was treated to ward off bugs and decay. Over the next week, the tree was a passenger as John made his way back from the East Coast to Missouri, visiting friends and colleagues along the way. Once the tree arrived at John's shop, it was immediately processed into top sets. The sets were left to air dry for a minimum of six months before making their way to Bend, Oregon and into the hands of the talented luthiers at Bedell Guitars.

#### **ABOUT OLD STANDARD WOOD**

Owner John Griffin and his crew scour the forests for precious trees that are in danger of, as John says, "becoming bug food." Once John acquires the appropriate permits, he carefully removes these hand-selected and hand-felled trees from their habitat and brings them back to his shop in Fulton, Missouri, perched on the bluffs overlooking Cedar Creek, for processing and drying.