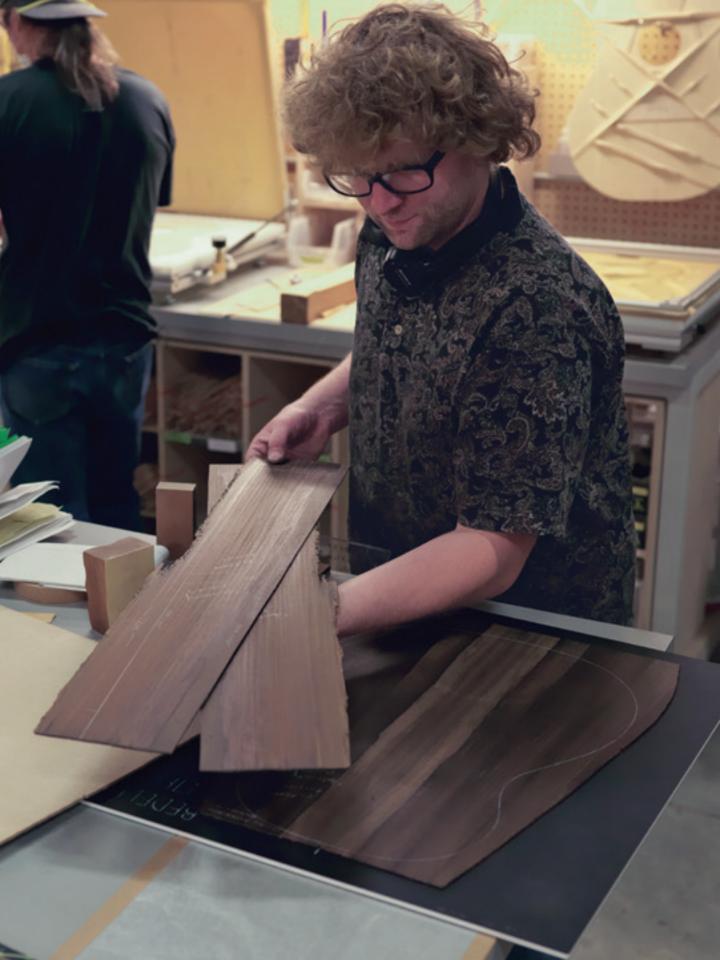

# THE BUILD

Тор

BACK, SIDES AND TOP BEING STAGED FOR THE BUILD

Right

BACK WOODS BEING PREPPED FOR THE BODY LINE

Top GUITAR BEING WORKED ON IN STRING UP

Right

A COMPLETED
BEDELL COFFEE HOUSE