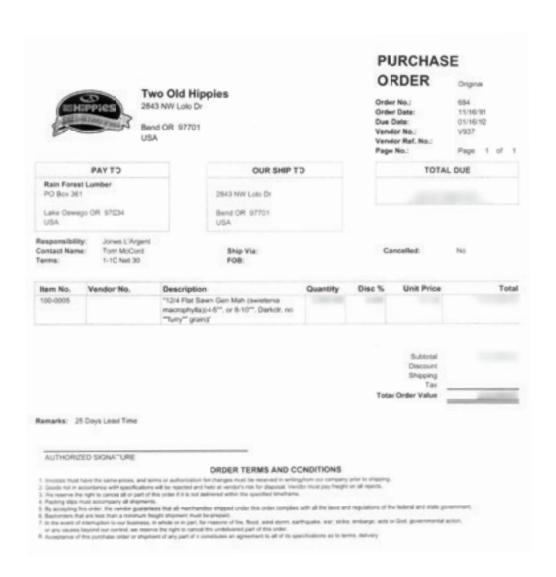

The Honduran mahogany used for the neck of Bedell Coffee House models was selectively harvested in Guatemala in 2011 and was imported into the U.S. by Bedell Guitars in the same year. It was then warehoused in Bedell's humidity and temperature-controlled warehouse in Central Oregon.