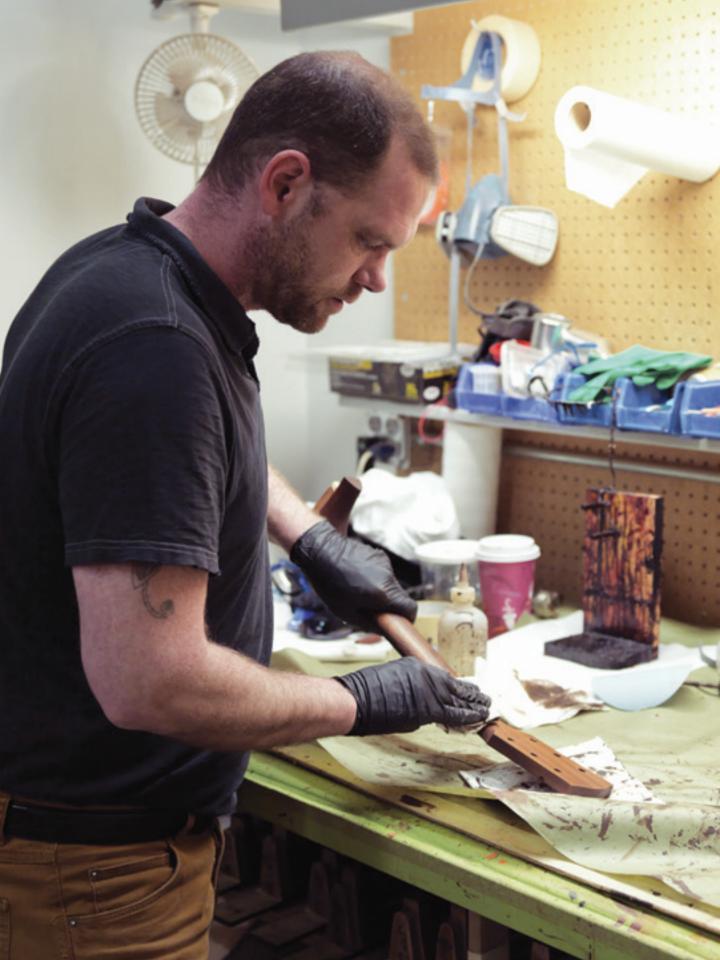

The Craftsmen

## DAN CARLTON STRING UP

Having the opportunity to play so many beautiful guitars is one of the most rewarding parts of working in string-up and final assembly, and since Dan's true passion is playing instruments, he's particularly suited for the task. He enjoys starting with the handcrafted body and neck of a guitar, and bringing all the pieces together to completion, to hear the instrument for the first time.

Dan grew up in Washington State in a very musical family. He started playing guitar in the 8th grade, to "stay out of trouble" (no word on whether or not it's kept him out of trouble in the long run). His grandmother is an accomplished ragtime and jazz pianist, and his father plays the accordion and the piano. Every night, when Dan and his three brothers were tucked into bed, and the house was finally quiet, their father would play the piano while the boys fell asleep. It left an indelible imprint on the four boys, and all of them are musicians to this day.

Dan moved to Bend in 2002, and worked in construction prior to joining the Bedell team. A vocalist who plays ukulele, mandolin, guitar, banjo and violin, Dan also plays drums and piano, but says he's not very good at either. He says stringed instruments are his favorite, because, "You can move the tone around and sing at the same time." In his spare time, Dan enjoys playing just about any musical instrument, spending time outdoors, cooking with his wife, sword fighting with his kids, and homebrewing his signature chocolate stout.