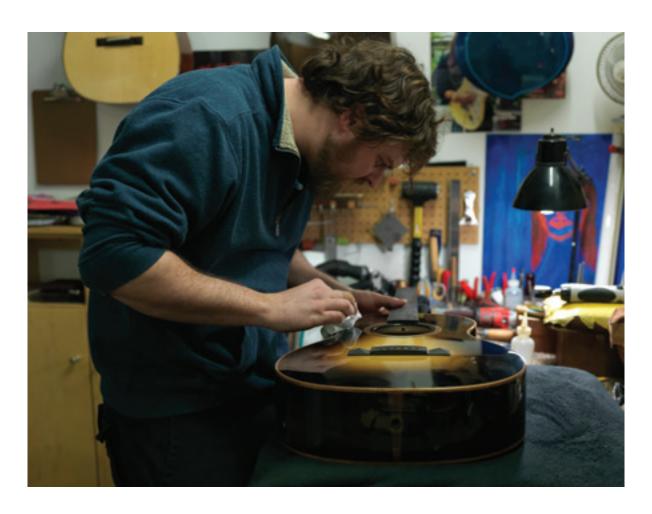

# THE BUILD

Тор

BACK, SIDES AND TOP BEING STAGED FOR THE BUILD

Right

BACK WOODS BEING PREPPED FOR THE BODY LINE

Top GUITAR BEING WORKED ON IN STRING UP

Right

A COMPLETED
BEDELL COFFEE HOUSE