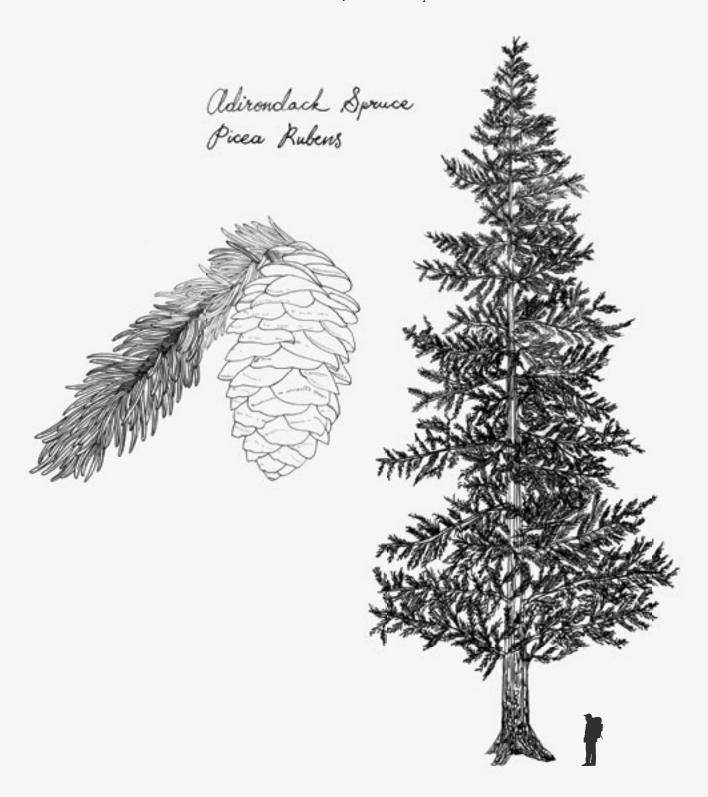

#### ADIRONDACK SPRUCE

| WOOD            | Adirondack spruce, also known as red spruce, originates in eastern North America. It has been the choice of bluegrass pickers for decades and adds power to any guitar design. It is relatively heavy, with a high velocity of sound, and has the highest stiffness of all top woods across and along the grain. |
|-----------------|------------------------------------------------------------------------------------------------------------------------------------------------------------------------------------------------------------------------------------------------------------------------------------------------------------------|
| BOTANICAL NAME  | Picea rubens                                                                                                                                                                                                                                                                                                     |
| ORIGIN          | Eastern North America, ranging from eastern<br>Quebec to Nova Scotia, and from New England<br>south into the Adirondack Mountains and<br>Appalachians to western North Carolina.                                                                                                                                 |
| TONAL QUALITIES | Has higher resonance and more complex overtones than Sitka, and provides strong volume and pronounced individual note clarity with vintage sound. Responsive whether played softly or loudly, Adirondack is well suited for fingerstyle, flatpicking, or rhythm playing.                                         |
| AESTHETICS      | Straight uniform grain. Coloration ranges from white to pink to light brown.                                                                                                                                                                                                                                     |

#### Take Action:

 $restorered spruce.org \\ facebook.com/Central Appalachian Spruce Restoration Initiative \\ protectadks.org$ 

The soundboard in your Coffee House guitar is crafted from individual Adirondack spruce trees that were mere saplings when our nation was in its infancy, as our founding fathers were carving out American independence. These trees were carefully hand-harvested, in partnership with John Griffin and Old Standard Wood. John sought out these majestic trees and rescued them at the end of their life cycle, to give them a second life in the form of magnificent musical instruments. If the tree wasn't already on the forest floor but would be soon, John and his crew would have carefully felled the tree, using the directional fall method to limit the disturbance to the surrounding plant and animal life. Then they cut the tree into sections and loaded it onto a small all-terrain tractor called a Forwarder, which was equipped with floatation tires (tires designed to be gentle on saplings and other delicate flora). After the tree was loaded onto an Old Standard Wood truck, it was treated to ward off bugs and decay. Over the next week, the tree was a passenger as John made his way back from the East Coast to Missouri, visiting friends and colleagues along the way. Once the tree arrived at John's shop, it was immediately processed into top sets. The sets were left to air dry for a minimum of six months before making their way to Bend, Oregon and into the hands of the talented luthiers at Bedell Guitars.