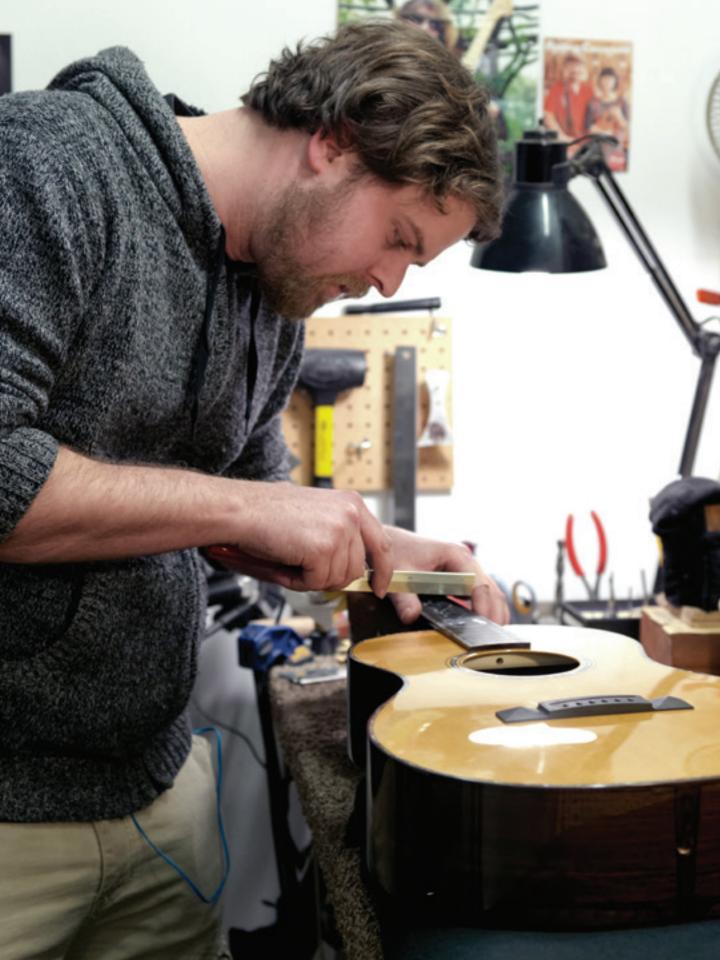

The Craftsmen

### JUSTIN FRANCIS NECKS

Justin Francis is a musician, a skilled woodworker, a retired professional snowboarder, and an avid fly fisherman. He has an eye for immaculate detail, and enjoys immersing himself in the minute detail and technical perfection required of all Bedell craftsman. On any given day, you'll find Justin in the workshop hand shaping, dovetailing, wood binding, hand finishing and meticulously executing every other detail that goes into completing Bedell guitar necks.

Born in Humboldt County, California, Justin's family moved to Bend when he was nine years old and Justin has lived in Oregon ever since. The Francis family is full of talented musicians, so Justin's passion for music and musical instruments is practically coded in his DNA. Justin grew up playing sax in the school band and he currently plays guitar (and drums, on occasion).

Justin's favorite wood in the Bedell Wood Library is Brazilian rosewood, because every single set is different from the last, and because, as he says, "The grain orientation is incredible, it's definitely not a boring wood, though Ziricote is a close second choice because it has crazy three-dimensional figure, the figure pops so much it doesn't even look like wood." Justin believes in Bedell's sustainability mission because he wants to ensure that these beautiful exotic woods are around for the next generation.