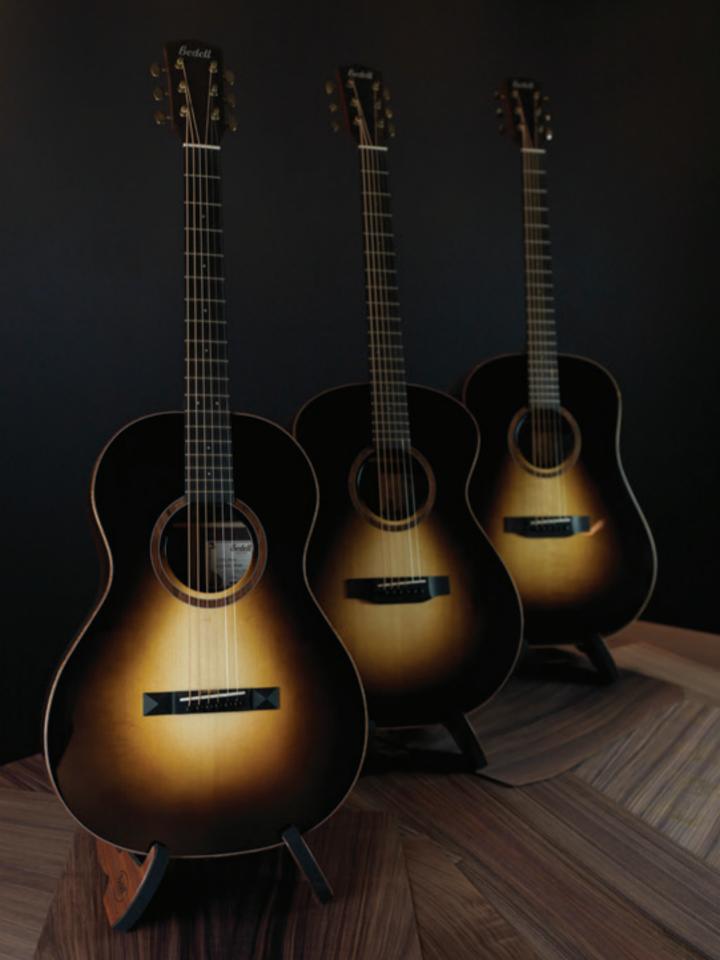

#### INTRODUCTION

FOR THE TIMELESS FOLK-ROCK SOUND that defined an entire generation, look no further than the Bedell Coffee House series. These instruments are exquisitely crafted to revive the spirit that inspired the incredible music of the counterculture era: Adirondack spruce tops from individually harvested trees, sustainably grown Indian rosewood backs and sides, traditional body shapes, an espresso sunburst finish, and the handcrafted koa binding. The workshop-installed K&K Pure Mini pickups capture the fullness of sound and the vibe of the era, authentically, without stage feedback.

# **SPECIFICATIONS**

| BODY SHAPES  | Dreadnought, Orchestra, Parlor                                      |
|--------------|---------------------------------------------------------------------|
| TOP WOOD     | Adirondack spruce                                                   |
| BODY WOOD    | East Indian rosewood                                                |
| NECK         | Honduran mahogany                                                   |
| FRETBOARD    | Ebony                                                               |
| BINDING      | Koa                                                                 |
| FINISH       | Nitrocellulose gloss, with espresso burst                           |
| SCALE LENGTH | Dreadnought and Orchestra: 25 1/2"<br>Parlor: 25", 12 frets to body |
| NUT WIDTH    | 1 11/16"                                                            |
| INLAY        | Dots                                                                |
| TUNERS       | Bedell open gear, antique brass                                     |
| NUT/SADDLE   | Bone                                                                |
| ELECTRONICS  | K&K Pure Mini                                                       |
| CASE         | Bedell deluxe hardshell case                                        |