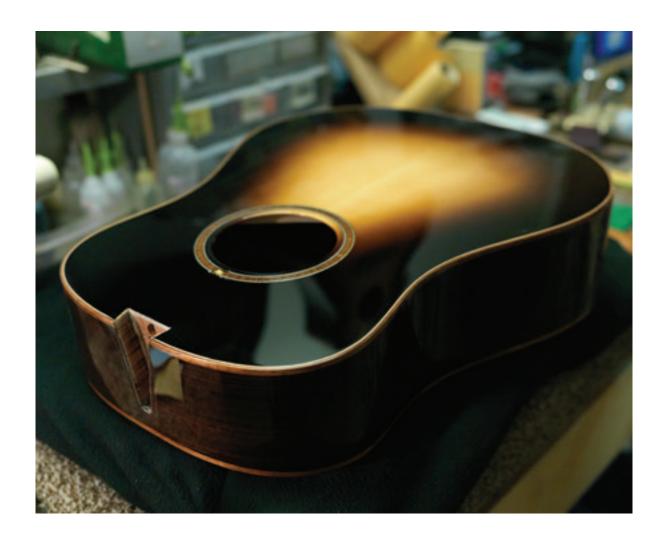

# THE BUILD

Тор

BACK, SIDES AND TOP BEING STAGED FOR THE BUILD

Right

BACK WOODS BEING PREPPED FOR THE BODY LINE

Top GUITAR BEING WORKED ON IN STRING UP

Right

A COMPLETED
BEDELL COFFEE HOUSE