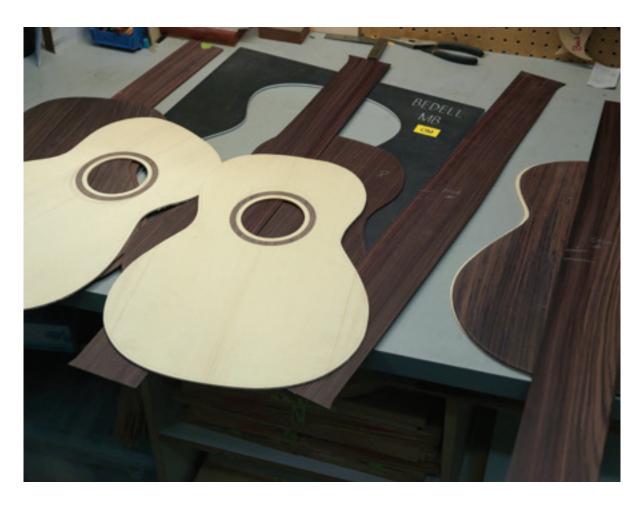

# THE BUILD

Тор

BACK, SIDES AND TOP BEING STAGED FOR THE BUILD

Right

BACK WOODS BEING PREPPED FOR THE BODY LINE

Top GUITAR BEING WORKED ON IN STRING UP

Right

A COMPLETED
BEDELL COFFEE HOUSE