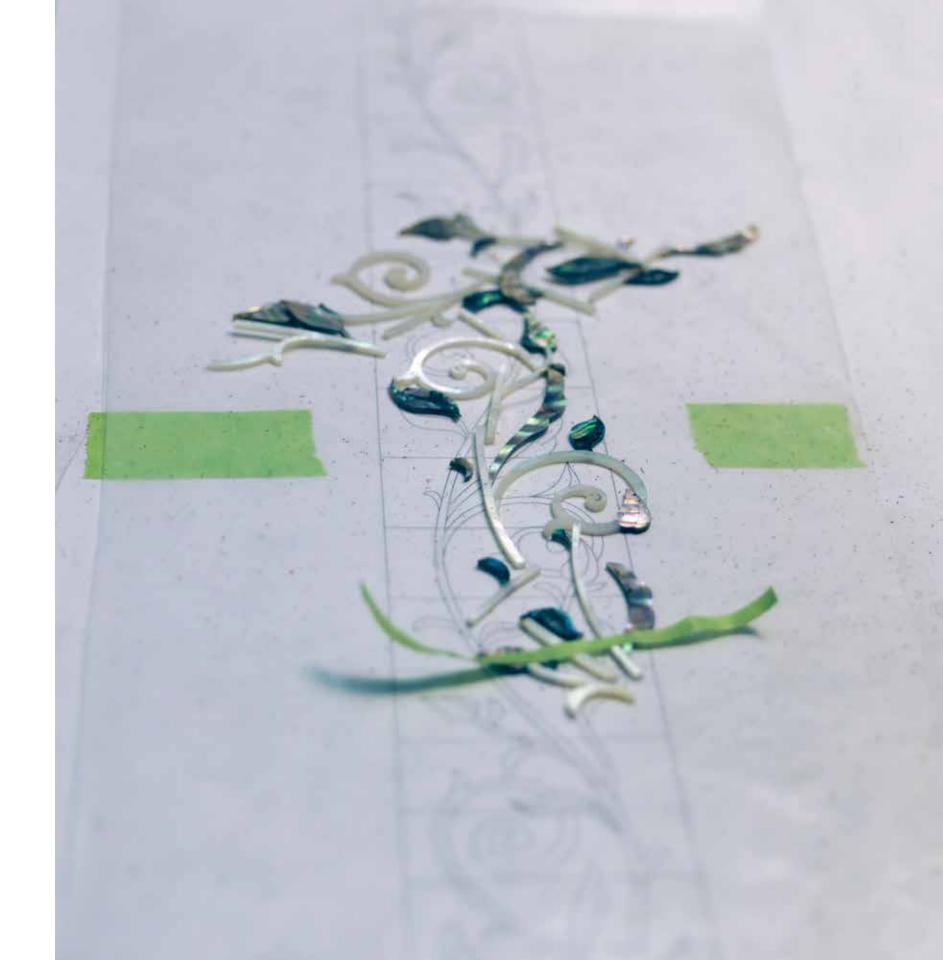

THE BUILD

This page

UNFINISHED BODY, BINDING AND TAIL-STRIP DETAIL

Opposite

UNFINISHED BACK, BRAZILIAN ROSEWOOD AND GREEN ABALONE PURFLING

This page
INLAY ART IN PROGRESS

LAI ARI IN PROGRESS

Opposite
FINISHED INLAY SKETCH

This page
UNFINISHED BODY, BINDING
AND TAIL-STRIP DETAIL

Opposite
INLAY PREP

Тор

COMPLETED PEGHEAD INLAY

Right

INLAY CRAFTSMAN JASON CHINCHEN DISPLAYING THE FINAL PRODUCT

Opposite

COMPLETED SUMMER OF LOVE

## JASON CHINCHEN INLAY

Walk into the inlay room at the Bedell workshop and, invariably, you'll be greeted by a big, happy smile from Jason Chinchen. Jason is a man who loves his work, and for good reason. His talents and skill are perfectly suited for the demanding position of Bedell inlay artist.

Jason spends his days at Bedell immersed in art – conceptualizing, designing, and then cutting and fitting the tiniest pieces of precious materials into the fretboard, peghead, and soundboard of Bedell guitars. Jason is well versed in various artistic mediums, but inlay is where he truly shines. He has an innate feel for "painting" with the materials, for using flash to create shadow and light. Jason finds creative inspiration in both the past and the present – in the tried and true aesthetics found in classical art and Art Nouveaux, as well as beauty found in the organic, natural world.