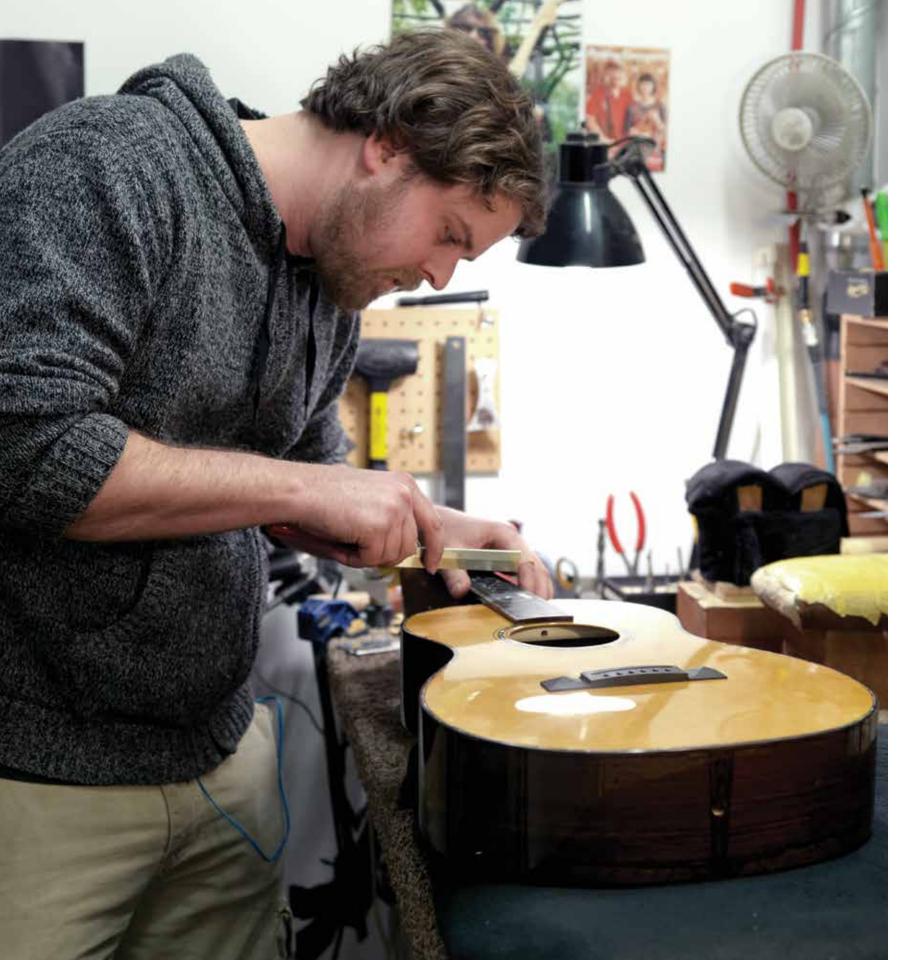

# JUSTIN FRANCIS NECKS

Justin Francis is a musician, a skilled woodworker, a retired professional snowboarder, and an avid fly fisherman. He has an eye for immaculate detail, and enjoys immersing himself in the minute detail and technical perfection required of all Bedell craftsman. On any given day, you'll find Justin in the workshop hand shaping, dovetailing, wood binding, hand finishing and meticulously executing every other detail that goes into completing Bedell guitar necks.

Born in Humboldt County, California, Justin's family moved to Bend when he was nine years old and Justin has lived in Oregon ever since. The Francis family is full of talented musicians, so Justin's passion for music and musical instruments is practically coded in his DNA. Justin grew up playing sax in the school band and he currently plays guitar (and drums, on occasion).

Justin's favorite wood in the Bedell Wood Library is Brazilian rosewood, because every single set is different from the last, and because, as he says, "The grain orientation is incredible, it's definitely not a boring wood, though Ziricote is a close second choice because it has crazy three-dimensional figure, the figure pops so much it doesn't even look like wood." Justin believes in Bedell's sustainability mission because he wants to ensure that these beautiful exotic woods are around for the next generation.