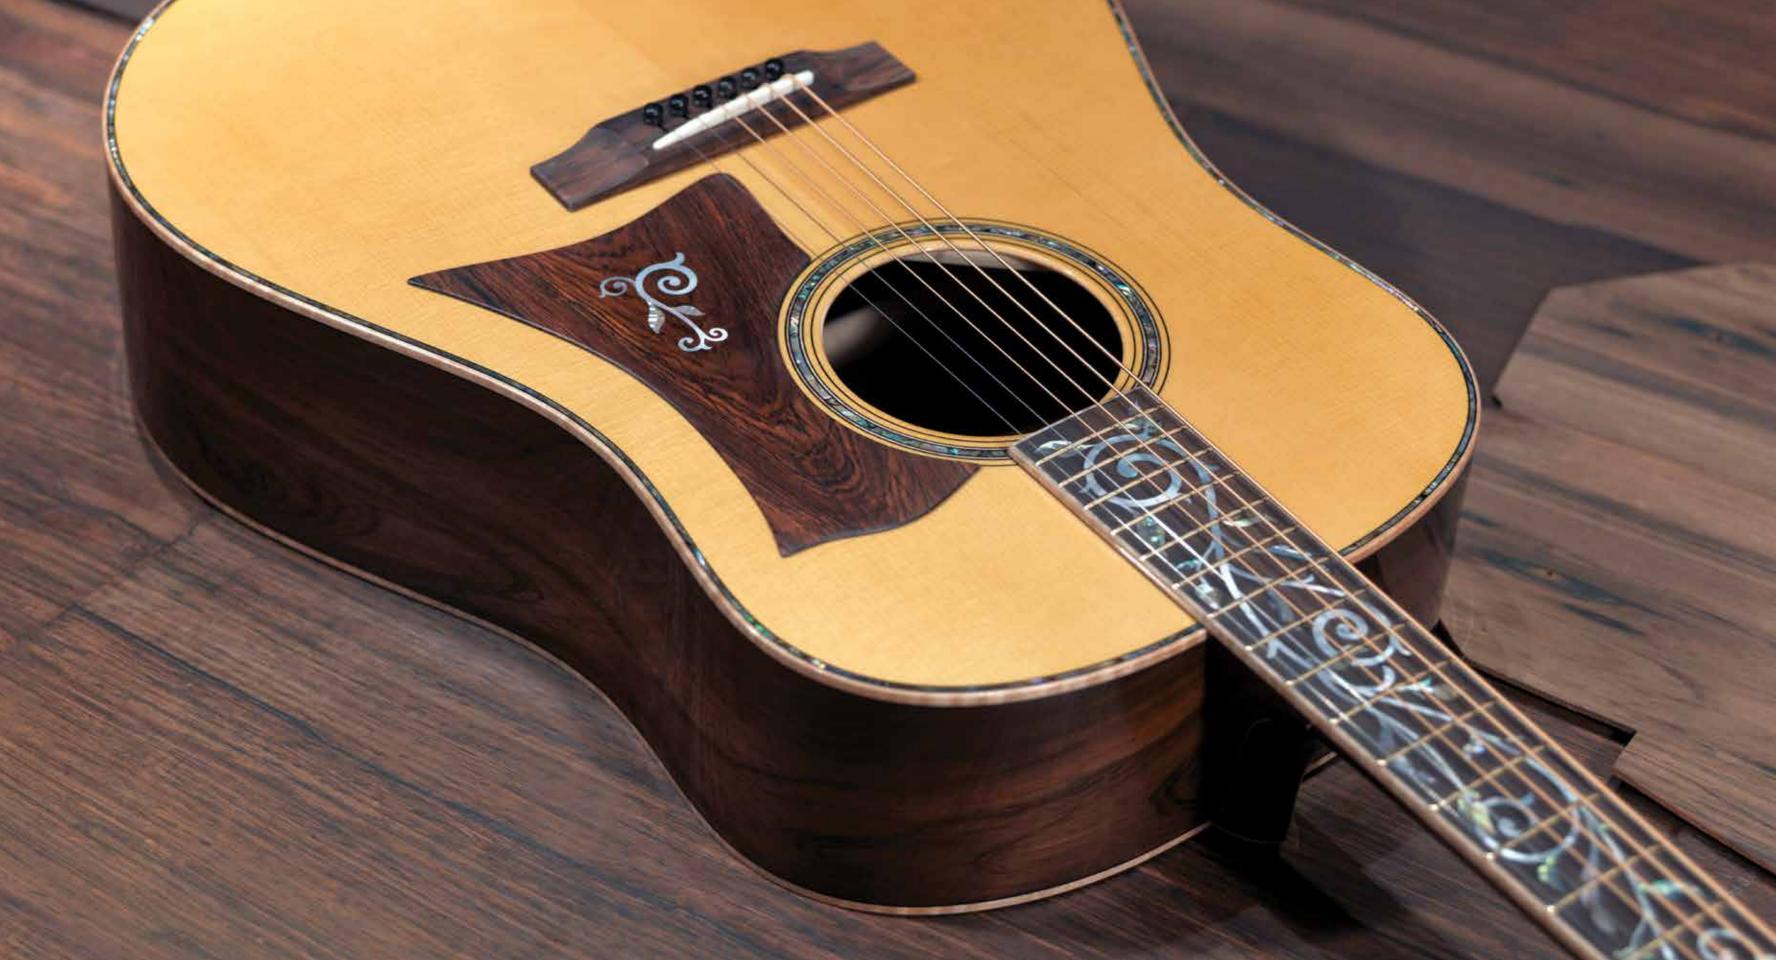

# **SPECIFICATIONS**

| Dreadnought                             |
|-----------------------------------------|
| Adirondack spruce                       |
| Brazilian rosewood                      |
| Honduran mahogany                       |
| Brazilian rosewood                      |
| Flamed maple                            |
| Nitrocellulose gloss, with "aged" toner |
| 25 1/2"                                 |
| 1 11/16"                                |
| Vine inlay                              |
| Waverly, gold, with black pearl buttons |
| Bone                                    |
|                                         |

# BACK & SIDE WOOD

BRAZILIAN ROSEWOOD

| WOOD            | Brazilian rosewood is highly desirable, exceptionally rare and heavily regulated. It is regarded as one of the finest tonewoods: hard, stiff, and highly resonant with a glass-like ring that sustains. It has a floral scent, similar to roses, thus the name. |
|-----------------|-----------------------------------------------------------------------------------------------------------------------------------------------------------------------------------------------------------------------------------------------------------------|
| BOTANICAL NAME  | Dalbergia nigra                                                                                                                                                                                                                                                 |
| ORIGIN          | Brazil                                                                                                                                                                                                                                                          |
| TONAL QUALITIES | Produces a loud, warm, rich tone, with full deep bases, brilliant trebles, and is known for exceptional sustain and clarity.                                                                                                                                    |
| AESTHETICS      | Can vary from brick red and burnt orange to shades of dark brown and violet color with black spidery streaks. It can exhibit straight grain and homogeneous color or wild landscape-like figuration, often compared to spider webbing.                          |

THE BUILD

This page

UNFINISHED BODY, BINDING AND TAIL-STRIP DETAIL

Opposite

UNFINISHED BACK, BRAZILIAN ROSEWOOD AND GREEN ABALONE PURFLING

This page
INLAY ART IN PROGRESS

LAI ARI IN PROGRESS

Opposite
FINISHED INLAY SKETCH