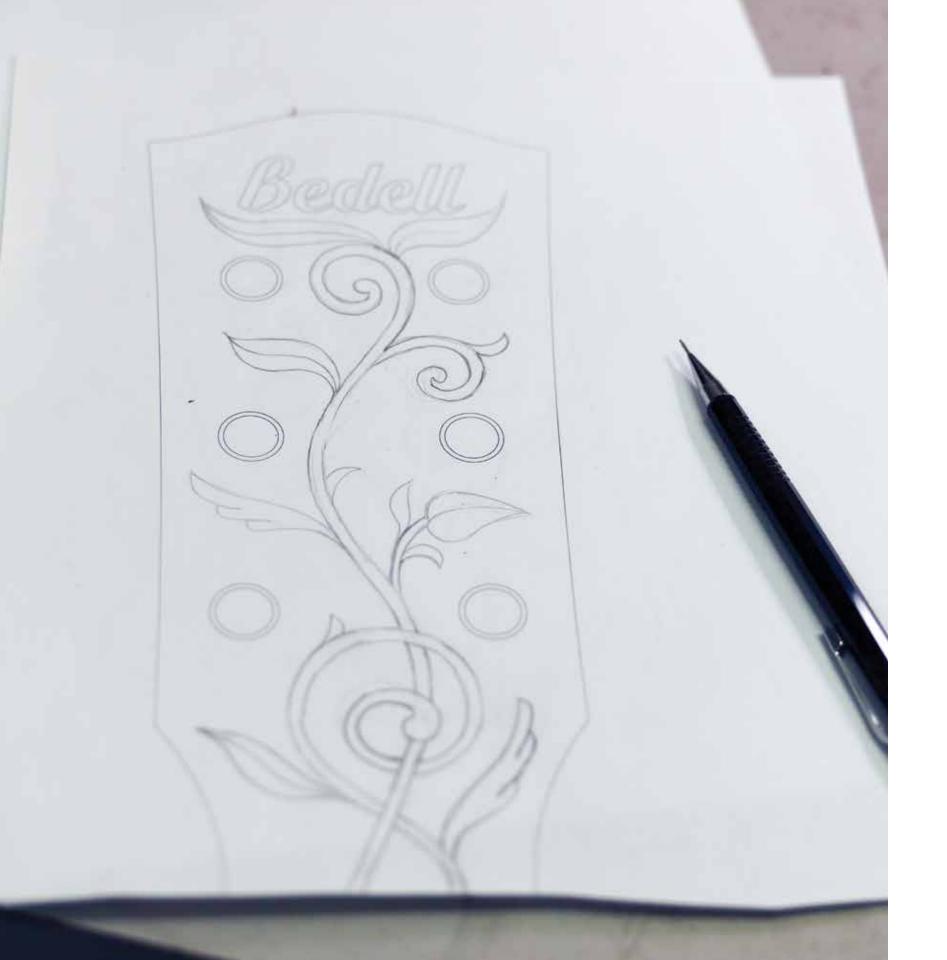

THE BUILD

This page

UNFINISHED BODY, BINDING AND TAIL-STRIP DETAIL

Opposite

UNFINISHED BACK, BRAZILIAN ROSEWOOD AND GREEN ABALONE PURFLING

This page
INLAY ART IN PROGRESS

LAI ARI IN PROGRESS

Opposite
FINISHED INLAY SKETCH

This page
UNFINISHED BODY, BINDING
AND TAIL-STRIP DETAIL

Opposite
INLAY PREP

Тор

COMPLETED PEGHEAD INLAY

Right

INLAY CRAFTSMAN JASON CHINCHEN DISPLAYING THE FINAL PRODUCT

Opposite

COMPLETED SUMMER OF LOVE