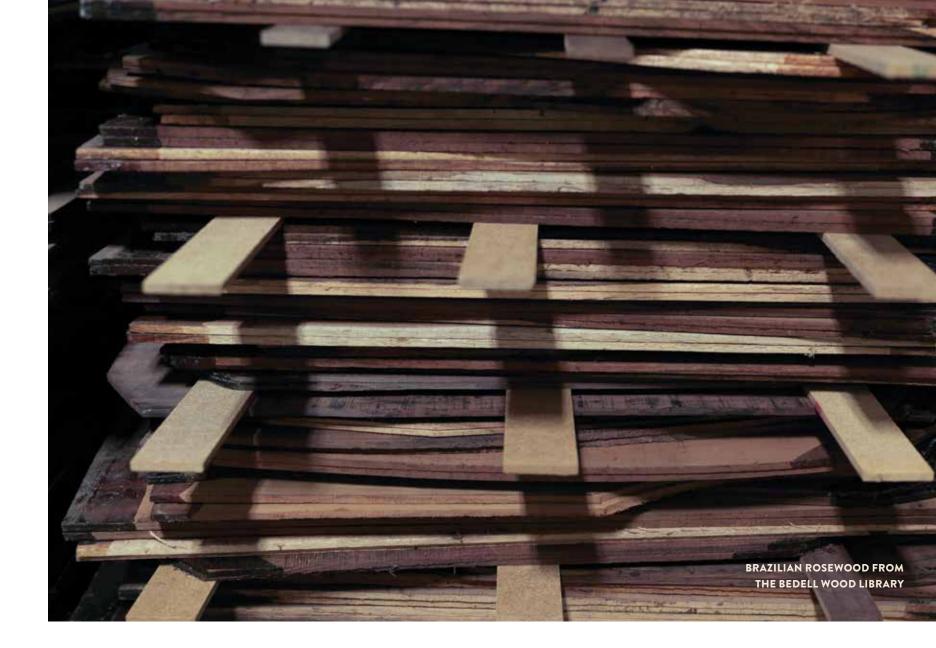

In mid-2013, after all CITES and export permits were secured, once again Francisco's rosewood was taken on another journey across land and sea – from Colmenar Viejo, Spain, to Bend, Oregon. Luisa and Jorge met the shipment in Bend to help the Bedell Wood Team unpack, classify and catalog the entire collection as it was added to the Bedell Wood Library.

The Bedell Summer of Love guitars are not only breathtakingly beautiful and tonally exquisite... they are also a gift from the past. Crafted from fully documented, legal Brazilian, these twelve instruments will only increase in value over the years to come – they are among the few extraordinary instruments that have been magnificently crafted from Brazilian rosewood that was legally harvested, carefully stored, thoughtfully aged, and legally transported.