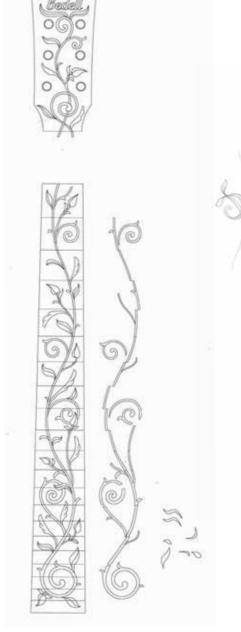

THE BUILD

This page

UNFINISHED BODY, BINDING AND TAIL-STRIP DETAIL

Opposite

UNFINISHED BACK, BRAZILIAN ROSEWOOD AND GREEN ABALONE PURFLING

This page
INLAY ART IN PROGRESS

LAI ARI IN PROGRESS

Opposite
FINISHED INLAY SKETCH

This page
UNFINISHED BODY, BINDING
AND TAIL-STRIP DETAIL

Opposite
INLAY PREP

Тор

COMPLETED PEGHEAD INLAY

Right

INLAY CRAFTSMAN JASON CHINCHEN DISPLAYING THE FINAL PRODUCT

Opposite

COMPLETED SUMMER OF LOVE

## JASON CHINCHEN INLAY

Walk into the inlay room at the Bedell workshop and, invariably, you'll be greeted by a big, happy smile from Jason Chinchen. Jason is a man who loves his work, and for good reason. His talents and skill are perfectly suited for the demanding position of Bedell inlay artist.

Jason spends his days at Bedell immersed in art – conceptualizing, designing, and then cutting and fitting the tiniest pieces of precious materials into the fretboard, peghead, and soundboard of Bedell guitars. Jason is well versed in various artistic mediums, but inlay is where he truly shines. He has an innate feel for "painting" with the materials, for using flash to create shadow and light. Jason finds creative inspiration in both the past and the present – in the tried and true aesthetics found in classical art and Art Nouveaux, as well as beauty found in the organic, natural world.