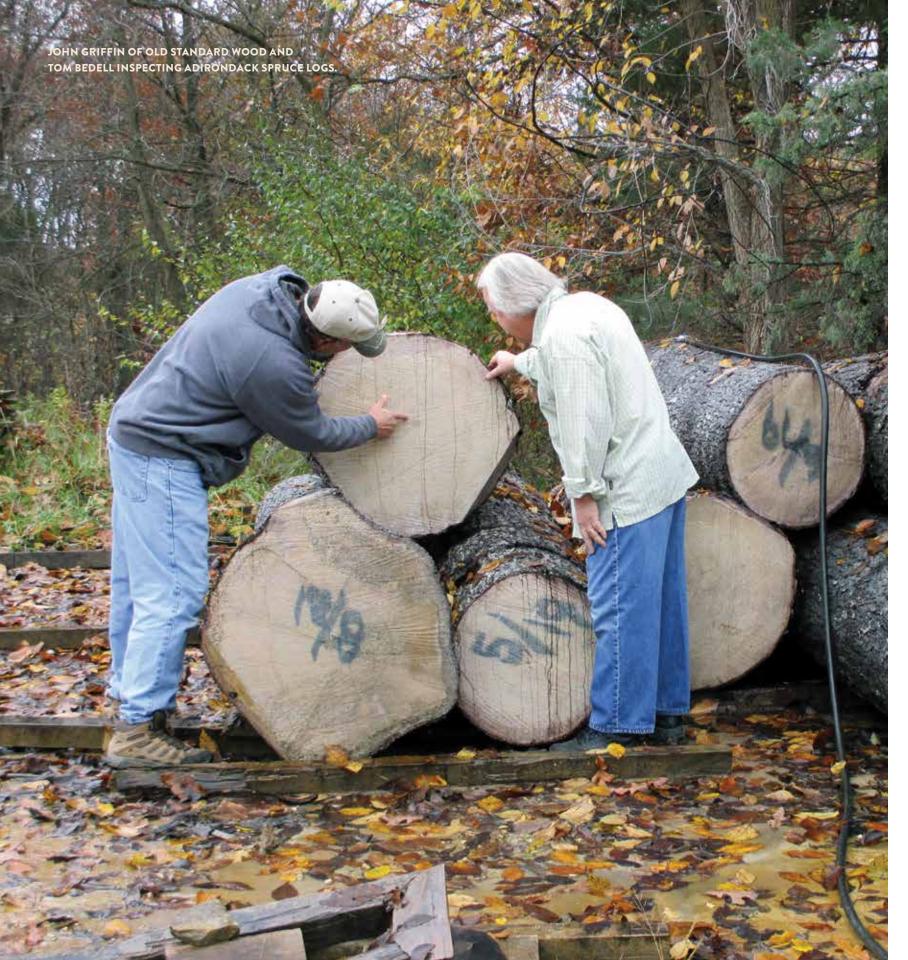

Just as the Adirondack spruce was nearing an ignoble end - the point where it might blow over or begin to rot from the inside out and become a feast for the bugs of the forest - John Griffin of Old Standard Wood discovered this majestic tree and rescued it before it could topple. John and his crew carefully fell the tree, which was clearly at the end of its lifecycle, using the directional fall method to ensure no other plant life was harmed in the process. The felled tree was cut into sections and loaded it onto a Forwarder, a small all-terrain tractor equipped with a hydraulic arm and floatation tires (tires designed to minimally impact saplings and other delicate flora). The Forwarder delivered its precious cargo to a truck John had waiting. After being treated to ward off bugs and decay, over the next week, the tree would be a passenger as John made his way back from New York to Missouri, visiting friends and colleagues along the way. Once back at John's shop, the tree was opened up and the section that would eventually become Summer of Love soundboards was unveiled. After cutting, the soundboards were left to air dry for a minimum of six months before making their way to Bend, Oregon and into the hands of the talented luthiers at Bedell Guitars.