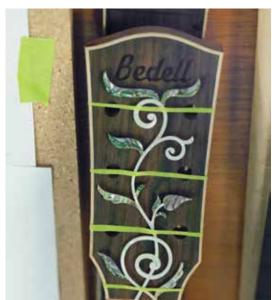

THE BUILD

This page

UNFINISHED BODY, BINDING AND TAIL-STRIP DETAIL

Opposite

UNFINISHED BACK, BRAZILIAN ROSEWOOD AND GREEN ABALONE PURFLING

This page
INLAY ART IN PROGRESS

LAI ARI IN PROGRESS

Opposite
FINISHED INLAY SKETCH

This page
UNFINISHED BODY, BINDING
AND TAIL-STRIP DETAIL

Opposite
INLAY PREP

Тор

COMPLETED PEGHEAD INLAY

Right

INLAY CRAFTSMAN JASON CHINCHEN DISPLAYING THE FINAL PRODUCT

Opposite

COMPLETED SUMMER OF LOVE