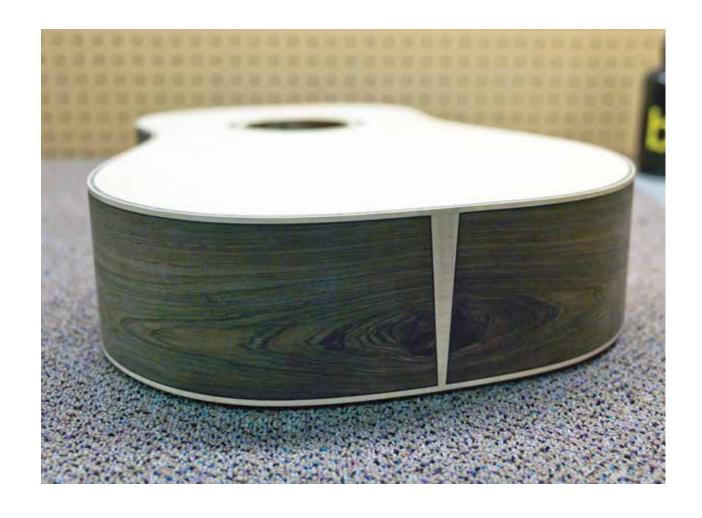

THE BUILD

This page

UNFINISHED BODY, BINDING AND TAIL-STRIP DETAIL

Opposite

UNFINISHED BACK, BRAZILIAN ROSEWOOD AND GREEN ABALONE PURFLING

This page
INLAY ART IN PROGRESS

LAI ARI IN PROGRESS

Opposite
FINISHED INLAY SKETCH