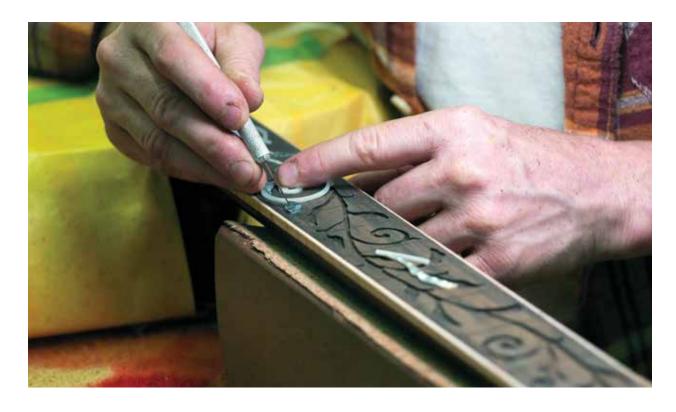

## JASON CHINCHEN INLAY

Walk into the inlay room at the Bedell workshop and, invariably, you'll be greeted by a big, happy smile from Jason Chinchen. Jason is a man who loves his work, and for good reason. His talents and skill are perfectly suited for the demanding position of Bedell inlay artist.

Jason spends his days at Bedell immersed in art – conceptualizing, designing, and then cutting and fitting the tiniest pieces of precious materials into the fretboard, peghead, and soundboard of Bedell guitars. Jason is well versed in various artistic mediums, but inlay is where he truly shines. He has an innate feel for "painting" with the materials, for using flash to create shadow and light. Jason finds creative inspiration in both the past and the present – in the tried and true aesthetics found in classical art and Art Nouveaux, as well as beauty found in the organic, natural world.

This page
UNFINISHED BODY, BINDING
AND TAIL-STRIP DETAIL

Opposite
INLAY PREP

Тор

COMPLETED PEGHEAD INLAY

Right

INLAY CRAFTSMAN JASON CHINCHEN DISPLAYING THE FINAL PRODUCT

Opposite

COMPLETED SUMMER OF LOVE