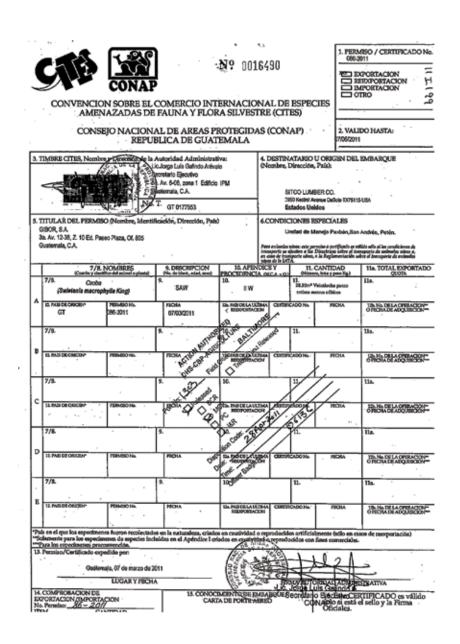

In 1992, the international community enacted the Convention on International Trade in Endangered Species of Wild Fauna and Flora (CITES) act, which declared Brazilian rosewood to be an endangered species, in the same category as ivory, and, therefore, illegal to import, export or sell within any of the 179 member countries.

# **BRAZILIAN ROSEWOOD**

TIMELINE

An endangered and carefully protected species, Brazilian rose-wood (dalbergia nigra) is the most precious of tonewoods. It is highly regarded among luthiers and collectors for its magical tonal character and deep, rich beauty – and it is vigorously regulated; it is protected with the same level of regulation as ivory. Below is the timeline for Brazilian regulation and the specific Brazilian tonewood sets found in these twelve Bedell Summer of Love limited edition guitars.

In June of 1992, dalbergia nigra was listed in Appendix I of CITES as an endangered species, preventing the import and export of the precious tonewood within 180 member nations, including all of Europe. Fortunately, years before the '60s