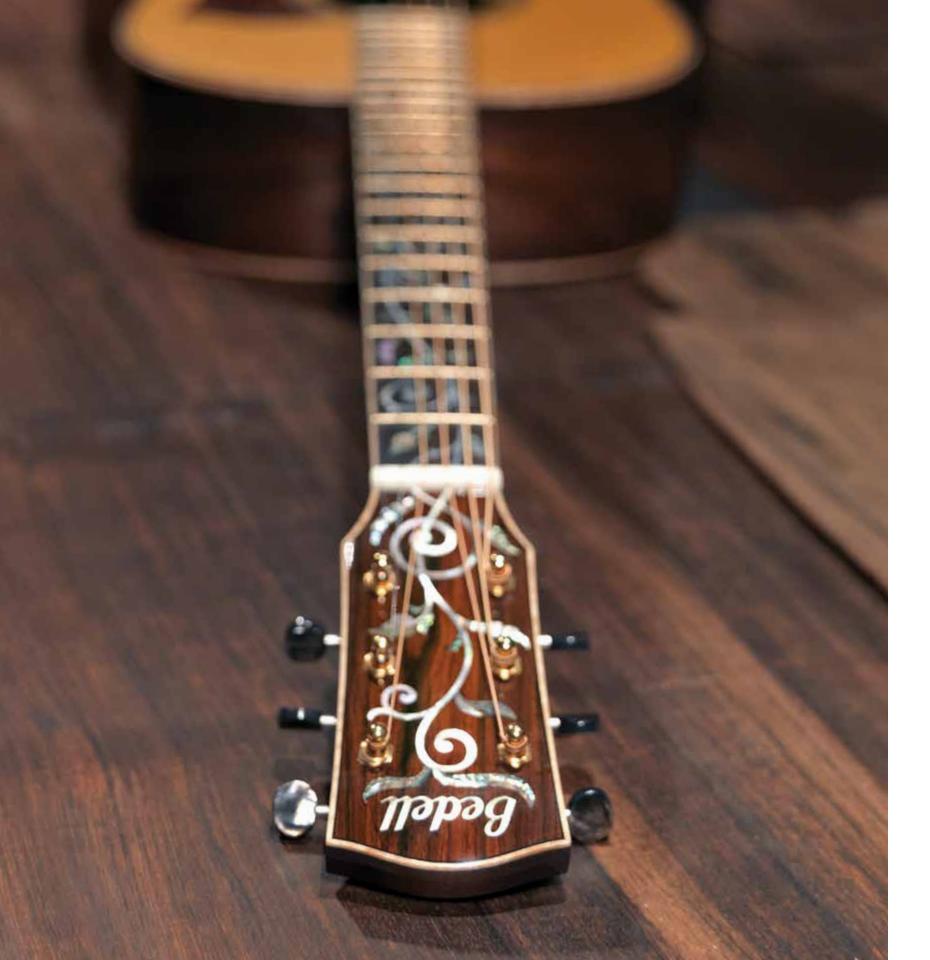

THE BUILD

This page

UNFINISHED BODY, BINDING AND TAIL-STRIP DETAIL

Opposite

UNFINISHED BACK, BRAZILIAN ROSEWOOD AND GREEN ABALONE PURFLING

This page
INLAY ART IN PROGRESS

LAI ARI IN PROGRESS

Opposite
FINISHED INLAY SKETCH

This page
UNFINISHED BODY, BINDING
AND TAIL-STRIP DETAIL

Opposite
INLAY PREP

Тор

COMPLETED PEGHEAD INLAY

Right

INLAY CRAFTSMAN JASON CHINCHEN DISPLAYING THE FINAL PRODUCT

Opposite

COMPLETED SUMMER OF LOVE

## JASON CHINCHEN INLAY

Walk into the inlay room at the Bedell workshop and, invariably, you'll be greeted by a big, happy smile from Jason Chinchen. Jason is a man who loves his work, and for good reason. His talents and skill are perfectly suited for the demanding position of Bedell inlay artist.

Jason spends his days at Bedell immersed in art – conceptualizing, designing, and then cutting and fitting the tiniest pieces of precious materials into the fretboard, peghead, and soundboard of Bedell guitars. Jason is well versed in various artistic mediums, but inlay is where he truly shines. He has an innate feel for "painting" with the materials, for using flash to create shadow and light. Jason finds creative inspiration in both the past and the present – in the tried and true aesthetics found in classical art and Art Nouveaux, as well as beauty found in the organic, natural world.