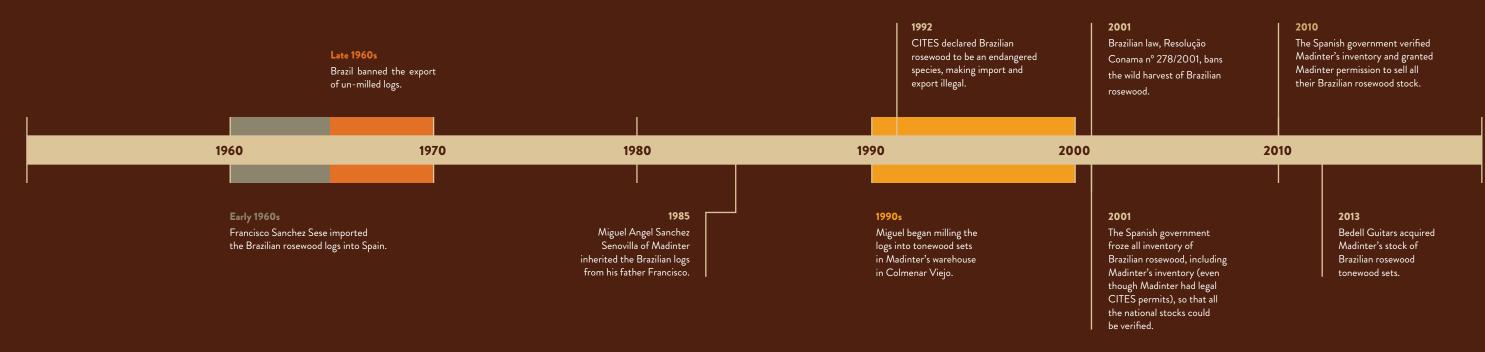

In the late '6Os Brazil banned the export of all Brazilian rose-wood logs. At that time, it was still legal to sell "rio" in Spain, but Francisco held on to his prized collection, allowing it to air dry for decades. In 1985, Francisco's son, Miguel Angel Sanchez Senovilla, the owner of Madinter, inherited his father's impressive collection, but he had no interest in selling either, since he had his own plans for the wood – he intended to use the "rio," not for furniture or historic renovations, but for fine instruments.

In 1992, the international community enacted the Convention on International Trade in Endangered Species of Wild Fauna and Flora (CITES) act, which declared Brazilian rosewood to be an endangered species, in the same category as ivory, and, therefore, illegal to import, export or sell within any of the 179 member countries.

During the 1990s, with the value of his father's collection increasing with every passing year, back in Spain Miguel began cutting the inherited "rio" logs into tonewood sets, intending to use them someday for his own line of guitars.

In 2001, before Miguel could begin crafting his own line of instruments, the Spanish government froze the Brazilian rosewood inventory held by all Spanish companies, and prohibited the use or export of "rio" until each and every piece of Brazilian in Spain could be examined and verified, presumably to check that all "rio" had been legally imported into Spain prior to the 1992 CITES act. At that time, Miguel had what was quite possibly the world's largest collection of Brazilian rosewood tonewood sets, and the entire collection was corded off and sat untouched in the Madinter warehouse until the Spanish government could clear their inventory. Once again, fortune favored these rare and valuable sets, since there was no better place for the exotic wood to be stored - meadows and streams surround the Madinter warehouse, and the location, just outside of Madrid, is blessed with a mild climate, ideal for storing and drying precious tonewoods.

In 2010, after years of delay, the Spanish government completed their audit of Madinter's "rio" and granted the company permission to sell and export their Brazilian inventory. In January 2013, Bedell Guitars contacted Miguel's staff at Madinter and inquired about purchasing their collection. Shortly thereafter, Angela Christensen, brand manager for Bedell, and her husband, Jesse, traveled to Madrid to audit the Brazilian collection. On the second day, Angela emailed Tom Bedell, "We have to acquire this Brazilian rosewood. It is magical." A month later Tom traveled to Europe to meet with Luisa Willsher and Jorge Simons of Madinter, and they reached an agreement.

# **BRAZILIAN ROSEWOOD**

TIMELINE

An endangered and carefully protected species, Brazilian rose-wood (dalbergia nigra) is the most precious of tonewoods. It is highly regarded among luthiers and collectors for its magical tonal character and deep, rich beauty – and it is vigorously regulated; it is protected with the same level of regulation as ivory. Below is the timeline for Brazilian regulation and the specific Brazilian tonewood sets found in these twelve Bedell Summer of Love limited edition guitars.

The Bedell Summer of Love not only celebrates the dawn of a new time in America, but also the era when Brazil – recognizing the value of its rosewood trees – outlawed the exportation of Brazilian rosewood logs. When Brazil enacted the ban in the late

'60s, it was a blow to luthiers and guitar manufacturers world-wide, since it was widely believed that there was no better combination for acoustic guitars than Brazilian rosewood paired with spruce. From that point onward, fewer and fewer players would have the chance to own a Brazilian rosewood guitar, and most would have to settle for other rosewood substitutes... and if you've ever played an acoustic guitar crafted from Brazilian rosewood, you know there is no substitute.

In June of 1992, dalbergia nigra was listed in Appendix I of CITES as an endangered species, preventing the import and export of the precious tonewood within 180 member nations, including all of Europe. Fortunately, years before the '60s

Brazilian ban and decades before CITES, the trees that live again in the magnificent Summer of Love guitars were already safely resting and patiently aging in Spain.

In May of 2001, Brazilian law made it illegal to harvest Brazilian rosewood in the wild, effectively limiting the supply of "rio" to existing stocks. And since import and export of the wood is severely restricted by 1992 CITES convention, it is incredibly difficult to find pre-Convention Brazilian rosewood for acoustic instruments, allowing for travel across international borders. As a result of these rigorous regulations, when the existing finite and scarce Brazilian tonewood supply is exhausted...the "rio" is gone forever.