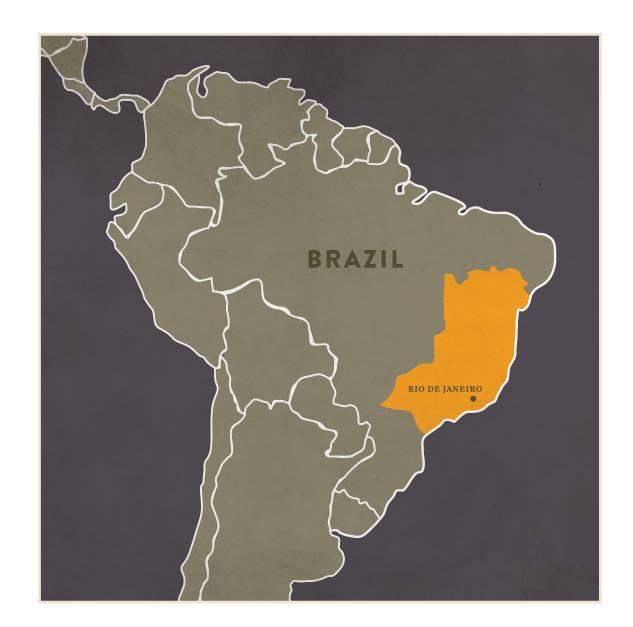

# BACK & SIDE WOOD

BRAZILIAN ROSEWOOD

| WOOD            | Brazilian rosewood is highly desirable, exceptionally rare and heavily regulated. It is regarded as one of the finest tonewoods: hard, stiff, and highly resonant with a glass-like ring that sustains. It has a floral scent, similar to roses, thus the name. |
|-----------------|-----------------------------------------------------------------------------------------------------------------------------------------------------------------------------------------------------------------------------------------------------------------|
| BOTANICAL NAME  | Dalbergia nigra                                                                                                                                                                                                                                                 |
| ORIGIN          | Brazil                                                                                                                                                                                                                                                          |
| TONAL QUALITIES | Produces a loud, warm, rich tone, with full deep bases, brilliant trebles, and is known for exceptional sustain and clarity.                                                                                                                                    |
| AESTHETICS      | Can vary from brick red and burnt orange to shades of dark brown and violet color with black spidery streaks. It can exhibit straight grain and homogeneous color or wild landscape-like figuration, often compared to spider webbing.                          |

The journey of the trees that grace the back and sides of the Bedell Summer of Love guitars began hundreds of years ago in the lush rainforest of Brazil's Atlantic coast, but we pick up their tale in the early 1960s. Just as counterculture movement in the United States was beginning to unfold, a precious stash of Brazilian rosewood was ferried north, across the tumultuous waters of the Atlantic sea, from South America, destined for Spain. This shipment of Brazilian rosewood, simply called "rio" by the Spanish, contained trees that had been hand-selected by Francisco Sanchez Sese, a highly regarded woodworker dedicated to crafting exquisite furniture for churches and restoring religious monuments and structures. Around the same time that JFK, Jackie and Camelot held America's fascination. Francisco's "rio" logs arrived in safely in Spain and were transferred to his warehouse, tucked in a fertile glen just outside Madrid,