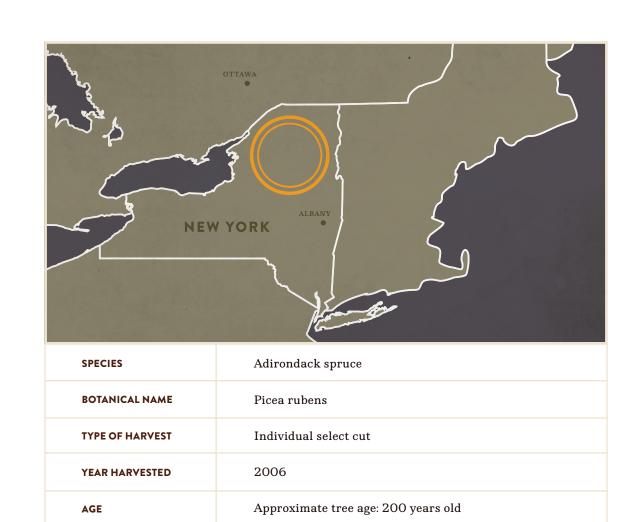

# ADIRONDACK SPRUCE

| Adirondack spruce is also known as red spruce and originates in eastern North America. It has been the choice of bluegrass pickers for decades, and adds power to any guitar design. It is relatively heavy, with a high velocity of sound, and has the highest stiffness of all top woods across and along the grain. |
|------------------------------------------------------------------------------------------------------------------------------------------------------------------------------------------------------------------------------------------------------------------------------------------------------------------------|
| Picea rubens                                                                                                                                                                                                                                                                                                           |
| Eastern North America, ranging from eastern<br>Quebec to Nova Scotia, and from New England<br>south into the Adirondack Mountains and<br>Appalachians to western North Carolina.                                                                                                                                       |
| Has higher resonance and more complex overtones than Sitka, and provides strong volume and pronounced individual note clarity with vintage sound. Responsive whether played softly or loudly, Adirondack is well suited for fingerstyle, flatpicking, or rhythm playing.                                               |
| Straight uniform grain. Coloration ranges from white to pink to light brown.                                                                                                                                                                                                                                           |
|                                                                                                                                                                                                                                                                                                                        |

The Summer of Love soundboards are crafted from 200-year-old Adirondack spruce. The tree that lives again in your guitar top was still a tender sapling when our nation was in its infancy, while James Madison was succeeding Thomas Jefferson as our fourth President. As our founding fathers were carving out American independence, this tree was born of a pinecone on the forest floor of the Adirondack Mountains in upstate New York. For nearly a hundred years, this lone spruce tree grew slowly, in the shady shelter of the forest, among moose, porcupine, black bears and songbirds, competing for water and minerals with surrounding hardwood trees like maple, oak and cherry.

Just as the Adirondack spruce was nearing an ignoble end - the point where it might blow over or begin to rot from the inside out and become a feast for the bugs of the forest - John Griffin of Old Standard Wood discovered this majestic tree and rescued it before it could topple. John and his crew carefully fell the tree, which was clearly at the end of its lifecycle, using the directional fall method to ensure no other plant life was harmed in the process. The felled tree was cut into sections and loaded it onto a Forwarder, a small all-terrain tractor equipped with a hydraulic arm and floatation tires (tires designed to minimally impact saplings and other delicate flora). The Forwarder delivered its precious cargo to a truck John had waiting. After being treated to ward off bugs and decay, over the next week, the tree would be a passenger as John made his way back from New York to Missouri, visiting friends and colleagues along the way. Once back at John's shop, the tree was opened up and the section that would eventually become Summer of Love soundboards was unveiled. After cutting, the soundboards were left to air dry for a minimum of six months before making their way to Bend, Oregon and into the hands of the talented luthiers at Bedell Guitars.