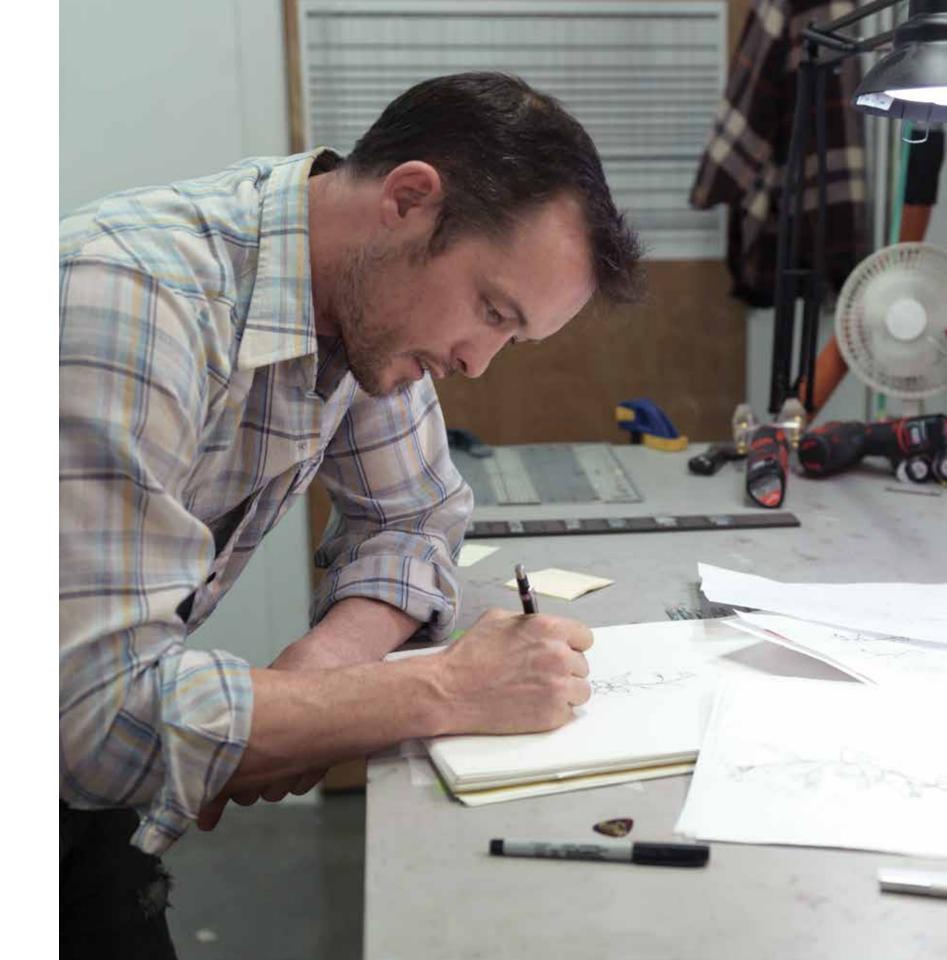

## JASON CHINCHEN INLAY

Walk into the inlay room at the Bedell workshop and, invariably, you'll be greeted by a big, happy smile from Jason Chinchen. Jason is a man who loves his work, and for good reason. His talents and skill are perfectly suited for the demanding position of Bedell inlay artist.

Jason spends his days at Bedell immersed in art – conceptualizing, designing, and then cutting and fitting the tiniest pieces of precious materials into the fretboard, peghead, and soundboard of Bedell guitars. Jason is well versed in various artistic mediums, but inlay is where he truly shines. He has an innate feel for "painting" with the materials, for using flash to create shadow and light. Jason finds creative inspiration in both the past and the present – in the tried and true aesthetics found in classical art and Art Nouveaux, as well as beauty found in the organic, natural world.

As an avid outdoorsman, Jason is especially passionate about Bedell's reverence for the forests. He volunteers regularly for trail cleanups and firmly believes in stewardship – showing respect and being responsible for what we're using, and being aware of our footsteps to minimize our impact and find a way to have a responsible, respectful relationship with the outdoors and the special places we love. As Jason likes to say, "We're all in it together."