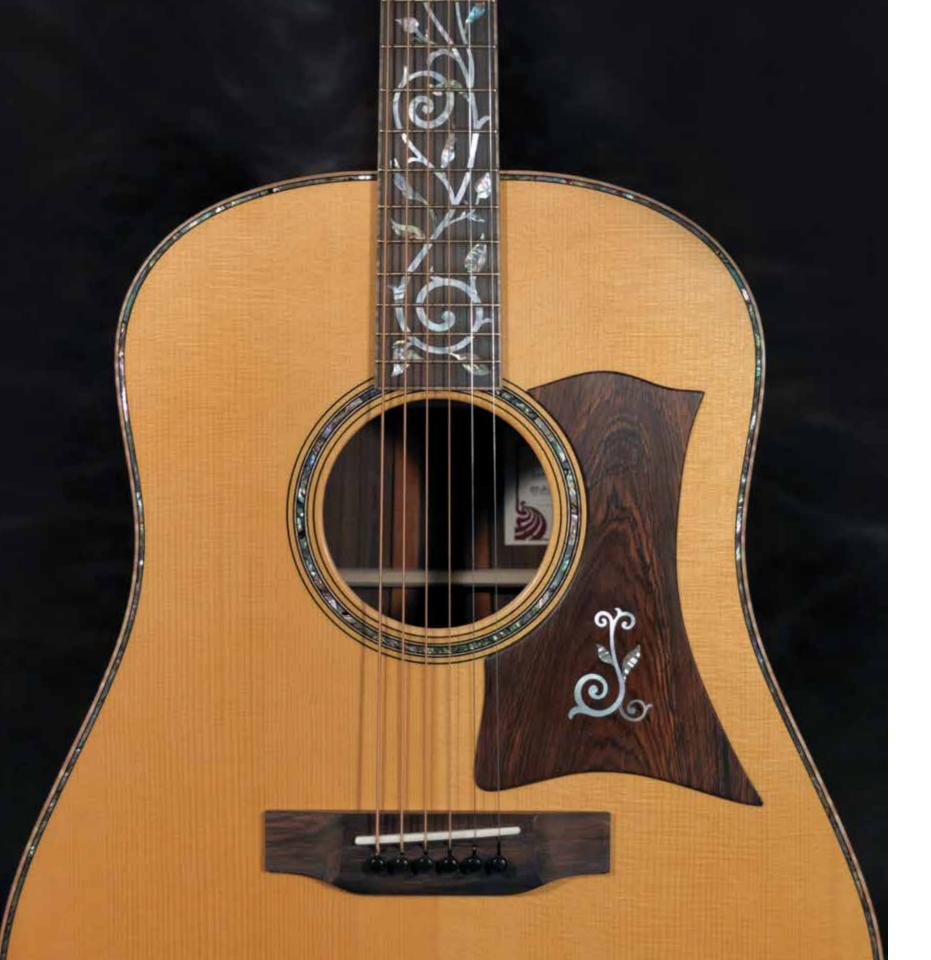

# **SPECIFICATIONS**

| Dreadnought                             |
|-----------------------------------------|
| Adirondack spruce                       |
| Brazilian rosewood                      |
| Honduran mahogany                       |
| Brazilian rosewood                      |
| Flamed maple                            |
| Nitrocellulose gloss, with "aged" toner |
| 25 1/2"                                 |
| 1 11/16"                                |
| Vine inlay                              |
| Waverly, gold, with black pearl buttons |
| Bone                                    |
|                                         |

# BACK & SIDE WOOD

BRAZILIAN ROSEWOOD

| WOOD            | Brazilian rosewood is highly desirable, exceptionally rare and heavily regulated. It is regarded as one of the finest tonewoods: hard, stiff, and highly resonant with a glass-like ring that sustains. It has a floral scent, similar to roses, thus the name. |
|-----------------|-----------------------------------------------------------------------------------------------------------------------------------------------------------------------------------------------------------------------------------------------------------------|
| BOTANICAL NAME  | Dalbergia nigra                                                                                                                                                                                                                                                 |
| ORIGIN          | Brazil                                                                                                                                                                                                                                                          |
| TONAL QUALITIES | Produces a loud, warm, rich tone, with full deep bases, brilliant trebles, and is known for exceptional sustain and clarity.                                                                                                                                    |
| AESTHETICS      | Can vary from brick red and burnt orange to shades of dark brown and violet color with black spidery streaks. It can exhibit straight grain and homogeneous color or wild landscape-like figuration, often compared to spider webbing.                          |

THE BUILD

This page

UNFINISHED BODY, BINDING AND TAIL-STRIP DETAIL

Opposite

UNFINISHED BACK, BRAZILIAN ROSEWOOD AND GREEN ABALONE PURFLING

This page
INLAY ART IN PROGRESS

LAI ARI IN PROGRESS

Opposite
FINISHED INLAY SKETCH

This page
UNFINISHED BODY, BINDING
AND TAIL-STRIP DETAIL

Opposite
INLAY PREP

Тор

COMPLETED PEGHEAD INLAY

Right

INLAY CRAFTSMAN JASON CHINCHEN DISPLAYING THE FINAL PRODUCT

Opposite

COMPLETED SUMMER OF LOVE