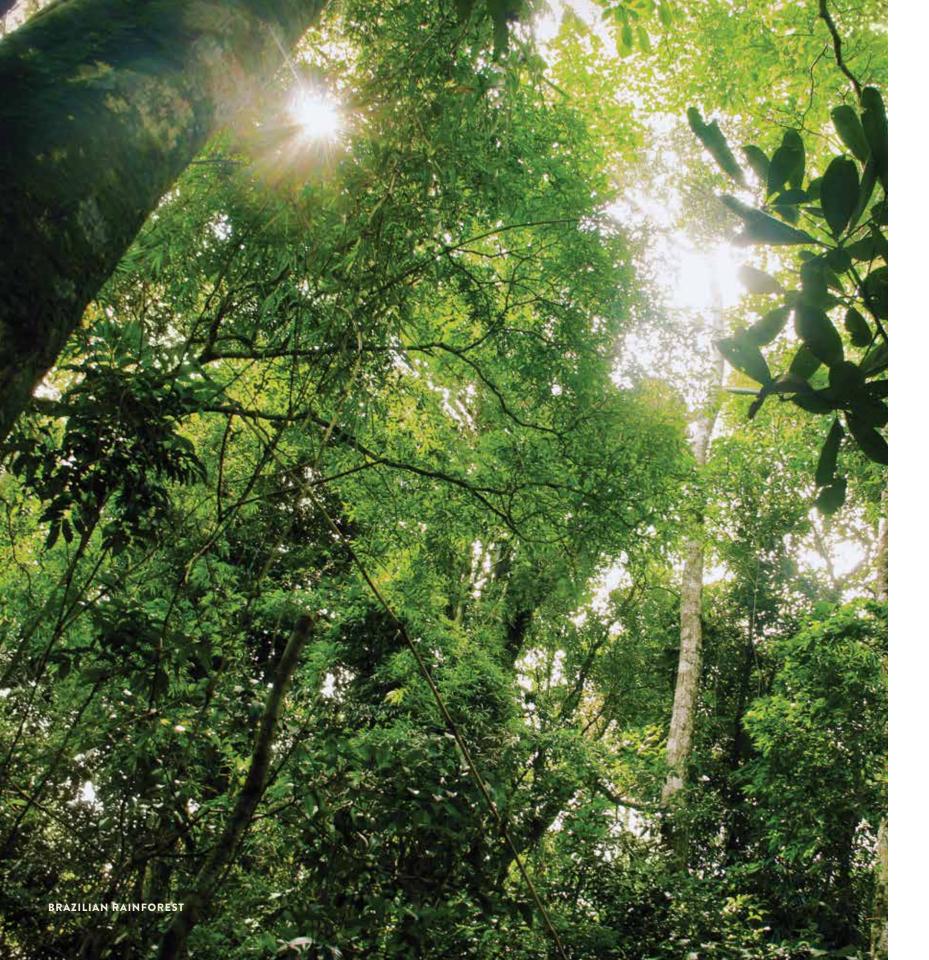

The journey of the trees that grace the back and sides of the Bedell Summer of Love guitars began hundreds of years ago in the lush rainforest of Brazil's Atlantic coast, but we pick up their tale in the early 1960s. Just as counterculture movement in the United States was beginning to unfold, a precious stash of Brazilian rosewood was ferried north, across the tumultuous waters of the Atlantic sea, from South America, destined for Spain. This shipment of Brazilian rosewood, simply called "rio" by the Spanish, contained trees that had been hand-selected by Francisco Sanchez Sese, a highly regarded woodworker dedicated to crafting exquisite furniture for churches and restoring religious monuments and structures. Around the same time that JFK, Jackie and Camelot held America's fascination. Francisco's "rio" logs arrived in safely in Spain and were transferred to his warehouse, tucked in a fertile glen just outside Madrid,

The Bedell Summer of Love guitars are not only breathtakingly beautiful and tonally exquisite... they are also a gift from the past. Crafted from fully documented, legal Brazilian, these twelve instruments will only increase in value over the years to come – they are among the few extraordinary instruments that have been magnificently crafted from Brazilian rosewood that was legally harvested, carefully stored, thoughtfully aged, and legally transported.