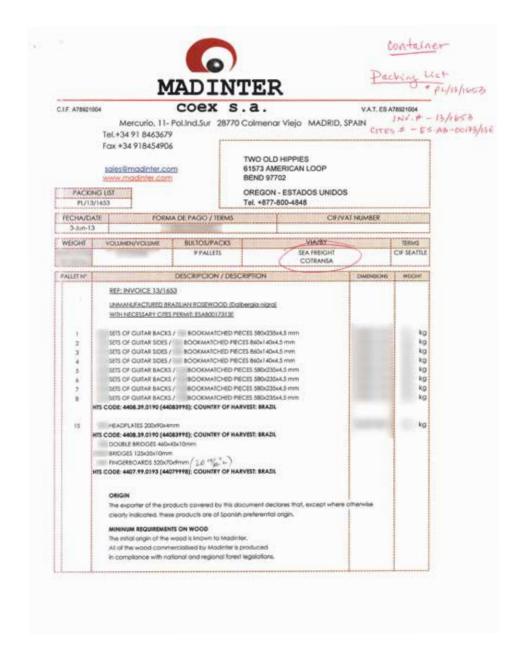

The journey of the trees that grace the back and sides of the Bedell Summer of Love guitars began hundreds of years ago in the lush rainforest of Brazil's Atlantic coast, but we pick up their tale in the early 1960s. Just as counterculture movement in the United States was beginning to unfold, a precious stash of Brazilian rosewood was ferried north, across the tumultuous waters of the Atlantic sea, from South America, destined for Spain. This shipment of Brazilian rosewood, simply called "rio" by the Spanish, contained trees that had been hand-selected by Francisco Sanchez Sese, a highly regarded woodworker dedicated to crafting exquisite furniture for churches and restoring religious monuments and structures. Around the same time that JFK, Jackie and Camelot held America's fascination. Francisco's "rio" logs arrived in safely in Spain and were transferred to his warehouse, tucked in a fertile glen just outside Madrid,

In 2010, after years of delay, the Spanish government completed their audit of Madinter's "rio" and granted the company permission to sell and export their Brazilian inventory. In January 2013, Bedell Guitars contacted Miguel's staff at Madinter and inquired about purchasing their collection. Shortly thereafter, Angela Christensen, brand manager for Bedell, and her husband, Jesse, traveled to Madrid to audit the Brazilian collection. On the second day, Angela emailed Tom Bedell, "We have to acquire this Brazilian rosewood. It is magical." A month later Tom traveled to Europe to meet with Luisa Willsher and Jorge Simons of Madinter, and they reached an agreement.

In mid-2013, after all CITES and export permits were secured, once again Francisco's rosewood was taken on another journey across land and sea – from Colmenar Viejo, Spain, to Bend, Oregon. Luisa and Jorge met the shipment in Bend to help the Bedell Wood Team unpack, classify and catalog the entire collection as it was added to the Bedell Wood Library.