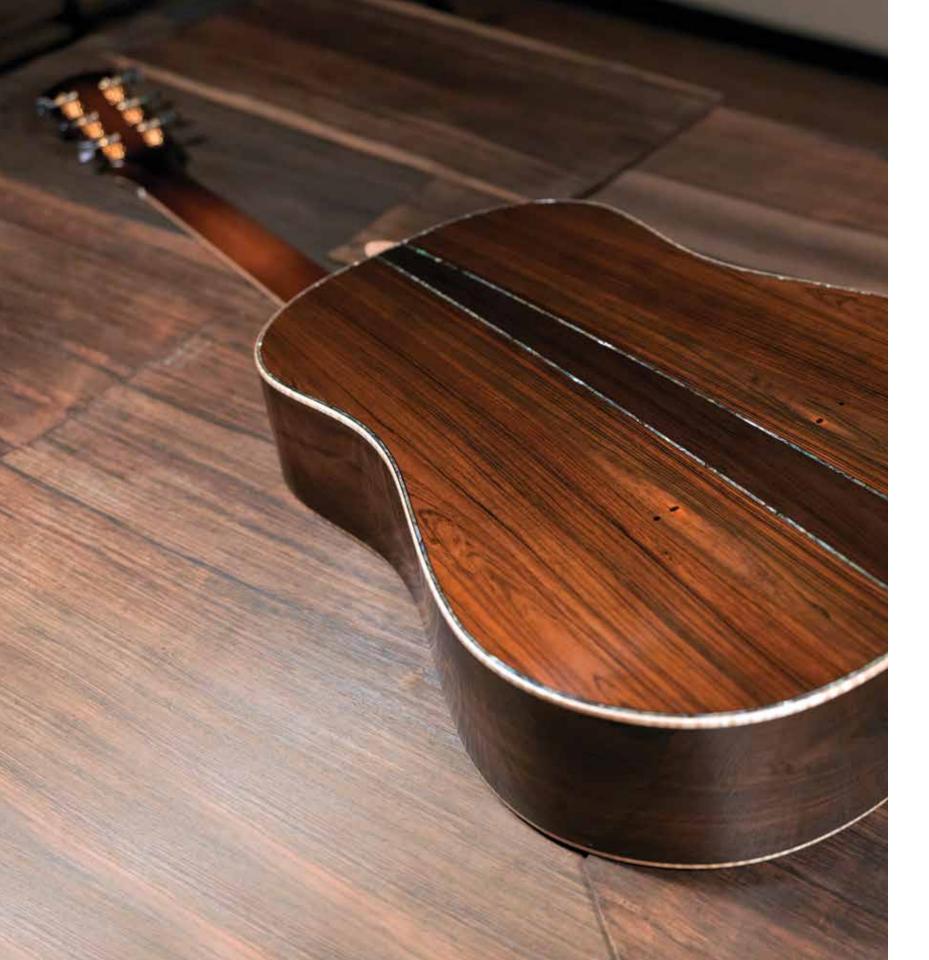

# BACK & SIDE WOOD

BRAZILIAN ROSEWOOD

| WOOD            | Brazilian rosewood is highly desirable, exceptionally rare and heavily regulated. It is regarded as one of the finest tonewoods: hard, stiff, and highly resonant with a glass-like ring that sustains. It has a floral scent, similar to roses, thus the name. |
|-----------------|-----------------------------------------------------------------------------------------------------------------------------------------------------------------------------------------------------------------------------------------------------------------|
| BOTANICAL NAME  | Dalbergia nigra                                                                                                                                                                                                                                                 |
| ORIGIN          | Brazil                                                                                                                                                                                                                                                          |
| TONAL QUALITIES | Produces a loud, warm, rich tone, with full deep bases, brilliant trebles, and is known for exceptional sustain and clarity.                                                                                                                                    |
| AESTHETICS      | Can vary from brick red and burnt orange to shades of dark brown and violet color with black spidery streaks. It can exhibit straight grain and homogeneous color or wild landscape-like figuration, often compared to spider webbing.                          |

The Bedell Summer of Love guitars are not only breathtakingly beautiful and tonally exquisite... they are also a gift from the past. Crafted from fully documented, legal Brazilian, these twelve instruments will only increase in value over the years to come – they are among the few extraordinary instruments that have been magnificently crafted from Brazilian rosewood that was legally harvested, carefully stored, thoughtfully aged, and legally transported.