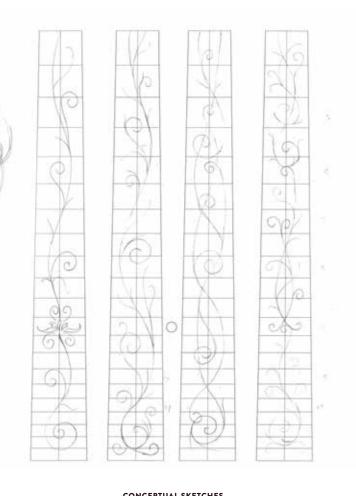

THE BUILD

This page

UNFINISHED BODY, BINDING AND TAIL-STRIP DETAIL

Opposite

UNFINISHED BACK, BRAZILIAN ROSEWOOD AND GREEN ABALONE PURFLING

This page
INLAY ART IN PROGRESS

LAI ARI IN PROGRESS

Opposite
FINISHED INLAY SKETCH

This page
UNFINISHED BODY, BINDING
AND TAIL-STRIP DETAIL

Opposite
INLAY PREP

Тор

COMPLETED PEGHEAD INLAY

Right

INLAY CRAFTSMAN JASON CHINCHEN DISPLAYING THE FINAL PRODUCT

Opposite

COMPLETED SUMMER OF LOVE

## JASON CHINCHEN INLAY

Walk into the inlay room at the Bedell workshop and, invariably, you'll be greeted by a big, happy smile from Jason Chinchen. Jason is a man who loves his work, and for good reason. His talents and skill are perfectly suited for the demanding position of Bedell inlay artist.

Jason spends his days at Bedell immersed in art – conceptualizing, designing, and then cutting and fitting the tiniest pieces of precious materials into the fretboard, peghead, and soundboard of Bedell guitars. Jason is well versed in various artistic mediums, but inlay is where he truly shines. He has an innate feel for "painting" with the materials, for using flash to create shadow and light. Jason finds creative inspiration in both the past and the present – in the tried and true aesthetics found in classical art and Art Nouveaux, as well as beauty found in the organic, natural world.