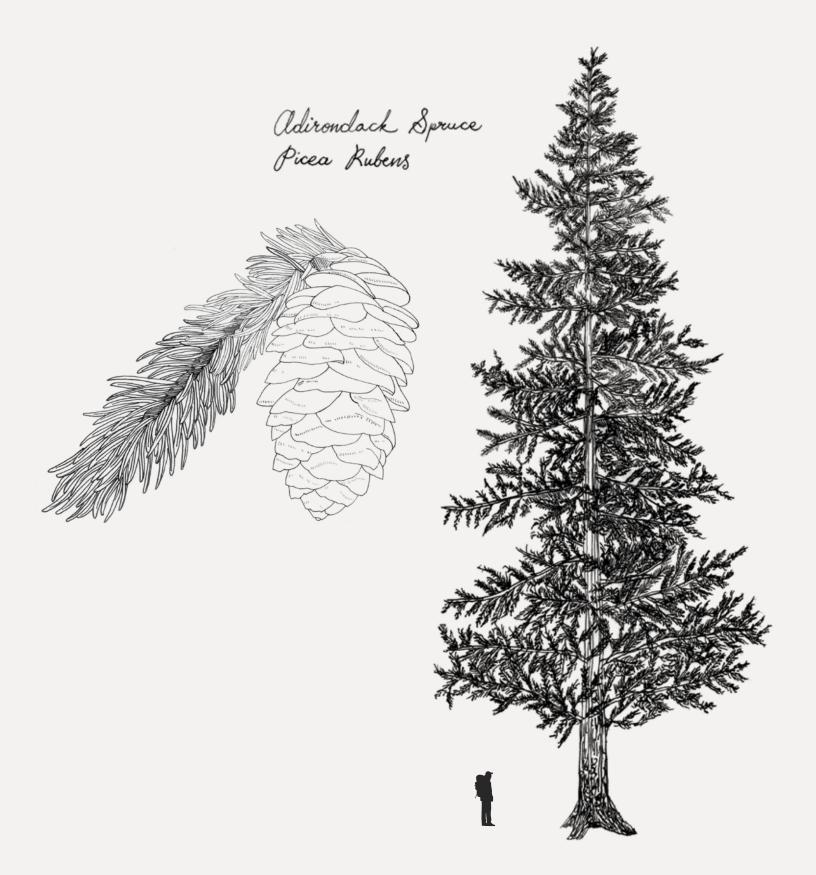

# ADIRONDACK SPRUCE

| Adirondack spruce is also known as red spruce and originates in eastern North America. It has been the choice of bluegrass pickers for decades, and adds power to any guitar design. It is relatively heavy, with a high velocity of sound, and has the highest stiffness of all top woods across and along the grain. |
|------------------------------------------------------------------------------------------------------------------------------------------------------------------------------------------------------------------------------------------------------------------------------------------------------------------------|
| Picea rubens                                                                                                                                                                                                                                                                                                           |
| Eastern North America, ranging from eastern<br>Quebec to Nova Scotia, and from New England<br>south into the Adirondack Mountains and<br>Appalachians to western North Carolina.                                                                                                                                       |
| Has higher resonance and more complex overtones than Sitka, and provides strong volume and pronounced individual note clarity with vintage sound. Responsive whether played softly or loudly, Adirondack is well suited for fingerstyle, flatpicking, or rhythm playing.                                               |
| Straight uniform grain. Coloration ranges from white to pink to light brown.                                                                                                                                                                                                                                           |
|                                                                                                                                                                                                                                                                                                                        |

The Summer of Love soundboards are crafted from 200-year-old Adirondack spruce. The tree that lives again in your guitar top was still a tender sapling when our nation was in its infancy, while James Madison was succeeding Thomas Jefferson as our fourth President. As our founding fathers were carving out American independence, this tree was born of a pinecone on the forest floor of the Adirondack Mountains in upstate New York. For nearly a hundred years, this lone spruce tree grew slowly, in the shady shelter of the forest, among moose, porcupine, black bears and songbirds, competing for water and minerals with surrounding hardwood trees like maple, oak and cherry.