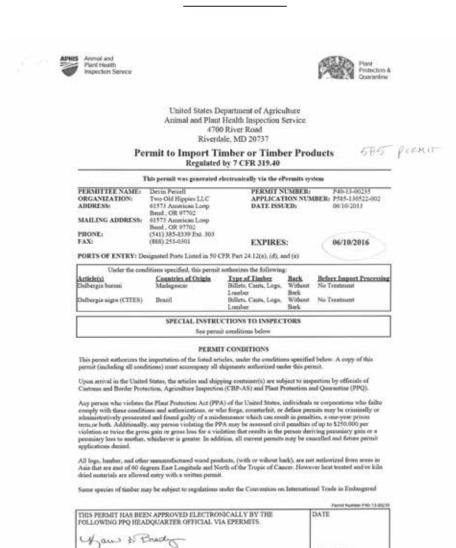

The Honduran mahogany used for the neck of the Bedell Summer of Love was selectively harvested in Guatemala in 2011, and was then warehoused in a humidity-and temperature-controlled climate in Central Oregon, waiting for a guitar special enough to warrant this beautiful, hardy neck wood.