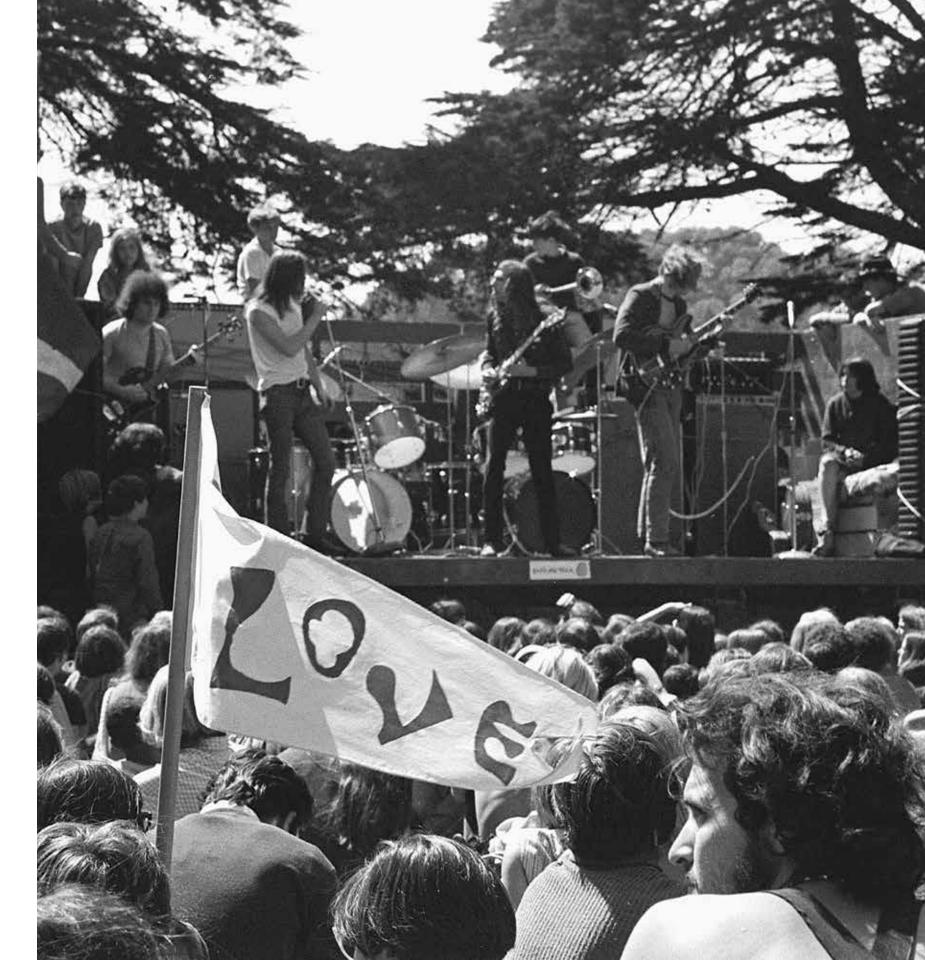

The magical era of love and peace found its golden moment in 1967. What started in January with the Human Be-In at Golden Gate Park would blossom into a full-fledged movement by summertime. There were gatherings of "hippies" around the globe, but Haight-Ashbury in San Francisco was the epicenter of change and hope.

That summer, over 100,000 hippies from near and far headed to the Bay Area to sing and dance, to protest, to transform their personal consciousness and the collective consciousness, to shed the weight of social convention and conservative values, and to love and be loved... to be free. Everything was fluid, anything could change, all was possible: gender equality, communal living, free love, rejection of consumerism, radical transformation, freedom in every area – thought, dress, behavior, lifestyle and... music.

Music was both the message and the means to communicate the message. It both embodied the time and helped define what the movement was about. Freedom, peace, self-expression and love were everything that summer, and music was one of the most powerful ways to express those values. The Jimi Hendrix Experience, Grateful Dead, The Who, Janis Joplin, the Byrds, The Animals, and many others, gave voice to that summer, and ultimately the era.