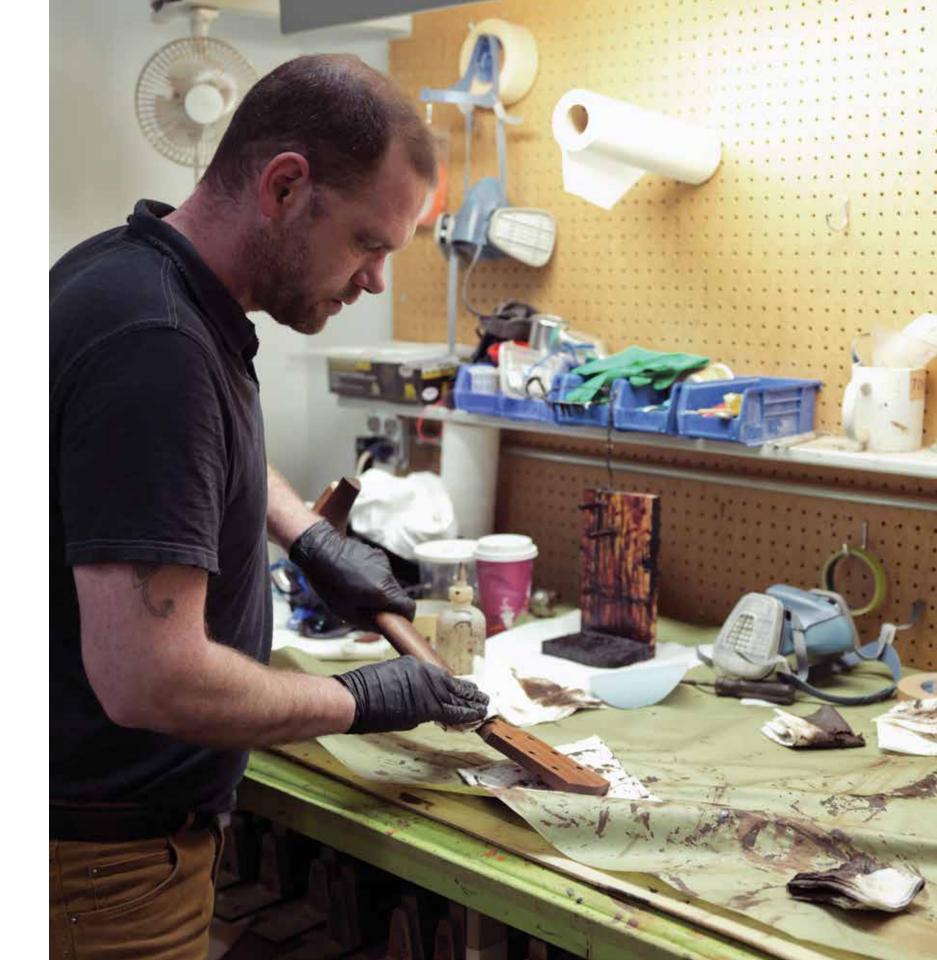

# JAKE SPECE LEAD CRAFTSMAN

Before Jake was promoted to lead craftsman, he worked in the body department, and he still holds the shop record for the most bodies assembled by one person. Before he started building guitars, Jake worked as a short-order cook. His experience in the kitchen was the ideal training ground for the intensity of the production environment; he learned how to work hard and remain cool under pressure. As a guitar player, he has a deep appreciation for both the beauty and tonal properties of the exquisite tonewoods in the Bedell Wood Library.

A Central Oregon native, Jake is the son of a welder and a piano player and the grandson of a mandolin player – he has music and craftsmanship in his blood. Jake's dad taught him to weld at the tender age of 7. When he was 14, Jake saved enough money moving pipe to buy a guitar from the local pawn shop; he learned five chords from a library book, and formed a band called The Kronk Men with two friends. They've been playing together since 1998. Jake can't believe it's been 15 years. He said, "It's like we're the Rolling Stones of Central Oregon." He plays with The Kronk Men around Bend regularly and is known for his unconventional playing style. When not building bodies for Bedell, or shredding on stage, Jake spends his time taking care of his family, skateboarding, and hanging out with his rad dog, Rudy.