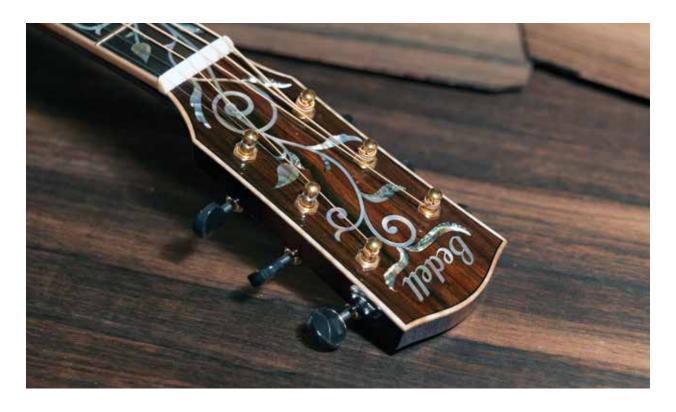

This page
UNFINISHED BODY, BINDING
AND TAIL-STRIP DETAIL

Opposite
INLAY PREP

Тор

COMPLETED PEGHEAD INLAY

Right

INLAY CRAFTSMAN JASON CHINCHEN DISPLAYING THE FINAL PRODUCT

Opposite

COMPLETED SUMMER OF LOVE

## JASON CHINCHEN INLAY

Walk into the inlay room at the Bedell workshop and, invariably, you'll be greeted by a big, happy smile from Jason Chinchen. Jason is a man who loves his work, and for good reason. His talents and skill are perfectly suited for the demanding position of Bedell inlay artist.

Jason spends his days at Bedell immersed in art – conceptualizing, designing, and then cutting and fitting the tiniest pieces of precious materials into the fretboard, peghead, and soundboard of Bedell guitars. Jason is well versed in various artistic mediums, but inlay is where he truly shines. He has an innate feel for "painting" with the materials, for using flash to create shadow and light. Jason finds creative inspiration in both the past and the present – in the tried and true aesthetics found in classical art and Art Nouveaux, as well as beauty found in the organic, natural world.