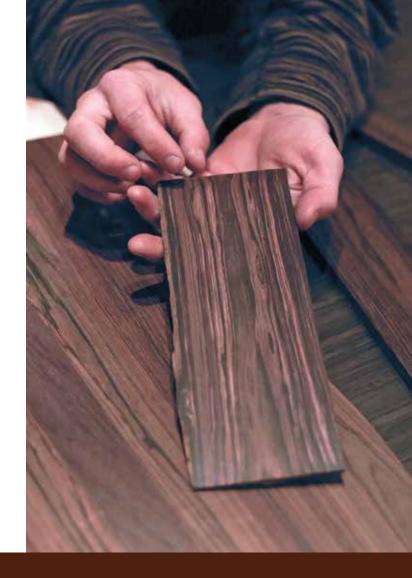

# BACK & SIDE WOOD

BRAZILIAN ROSEWOOD

| WOOD            | Brazilian rosewood is highly desirable, exceptionally rare and heavily regulated. It is regarded as one of the finest tonewoods: hard, stiff, and highly resonant with a glass-like ring that sustains. It has a floral scent, similar to roses, thus the name. |
|-----------------|-----------------------------------------------------------------------------------------------------------------------------------------------------------------------------------------------------------------------------------------------------------------|
| BOTANICAL NAME  | Dalbergia nigra                                                                                                                                                                                                                                                 |
| ORIGIN          | Brazil                                                                                                                                                                                                                                                          |
| TONAL QUALITIES | Produces a loud, warm, rich tone, with full deep bases, brilliant trebles, and is known for exceptional sustain and clarity.                                                                                                                                    |
| AESTHETICS      | Can vary from brick red and burnt orange to shades of dark brown and violet color with black spidery streaks. It can exhibit straight grain and homogeneous color or wild landscape-like figuration, often compared to spider webbing.                          |