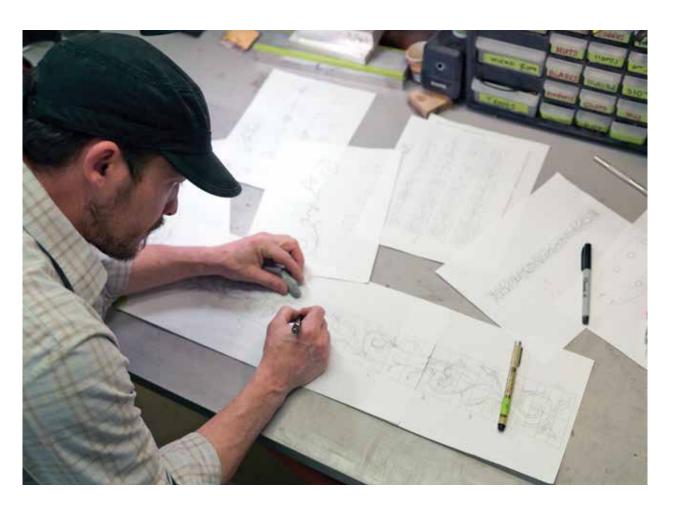

## JASON CHINCHEN INLAY

Walk into the inlay room at the Bedell workshop and, invariably, you'll be greeted by a big, happy smile from Jason Chinchen. Jason is a man who loves his work, and for good reason. His talents and skill are perfectly suited for the demanding position of Bedell inlay artist.

Jason spends his days at Bedell immersed in art – conceptualizing, designing, and then cutting and fitting the tiniest pieces of precious materials into the fretboard, peghead, and soundboard of Bedell guitars. Jason is well versed in various artistic mediums, but inlay is where he truly shines. He has an innate feel for "painting" with the materials, for using flash to create shadow and light. Jason finds creative inspiration in both the past and the present – in the tried and true aesthetics found in classical art and Art Nouveaux, as well as beauty found in the organic, natural world.