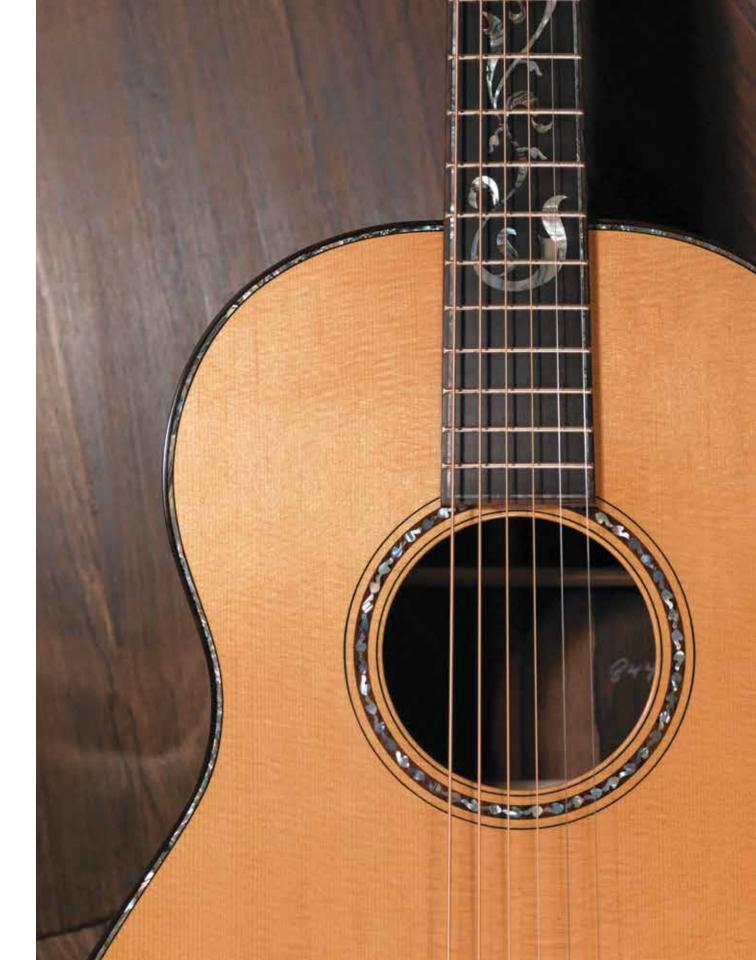

THE BUILD

INLAY ART IN PROGRESS

Opposite

FINISHED INLAY SKETCH

This page

CUSTOM INLAY DETAIL

Opposite

CRAFTSMAN SIMON HAYCRAFT COMPLETING THE FINISH

CRAFTSMAN DAN CARLTON PREPPING THE FRETS

Right

DAN CHECKING THE FINAL SETUP

Opposite

THE COMPLETED MILAGRO

The Craftsmen