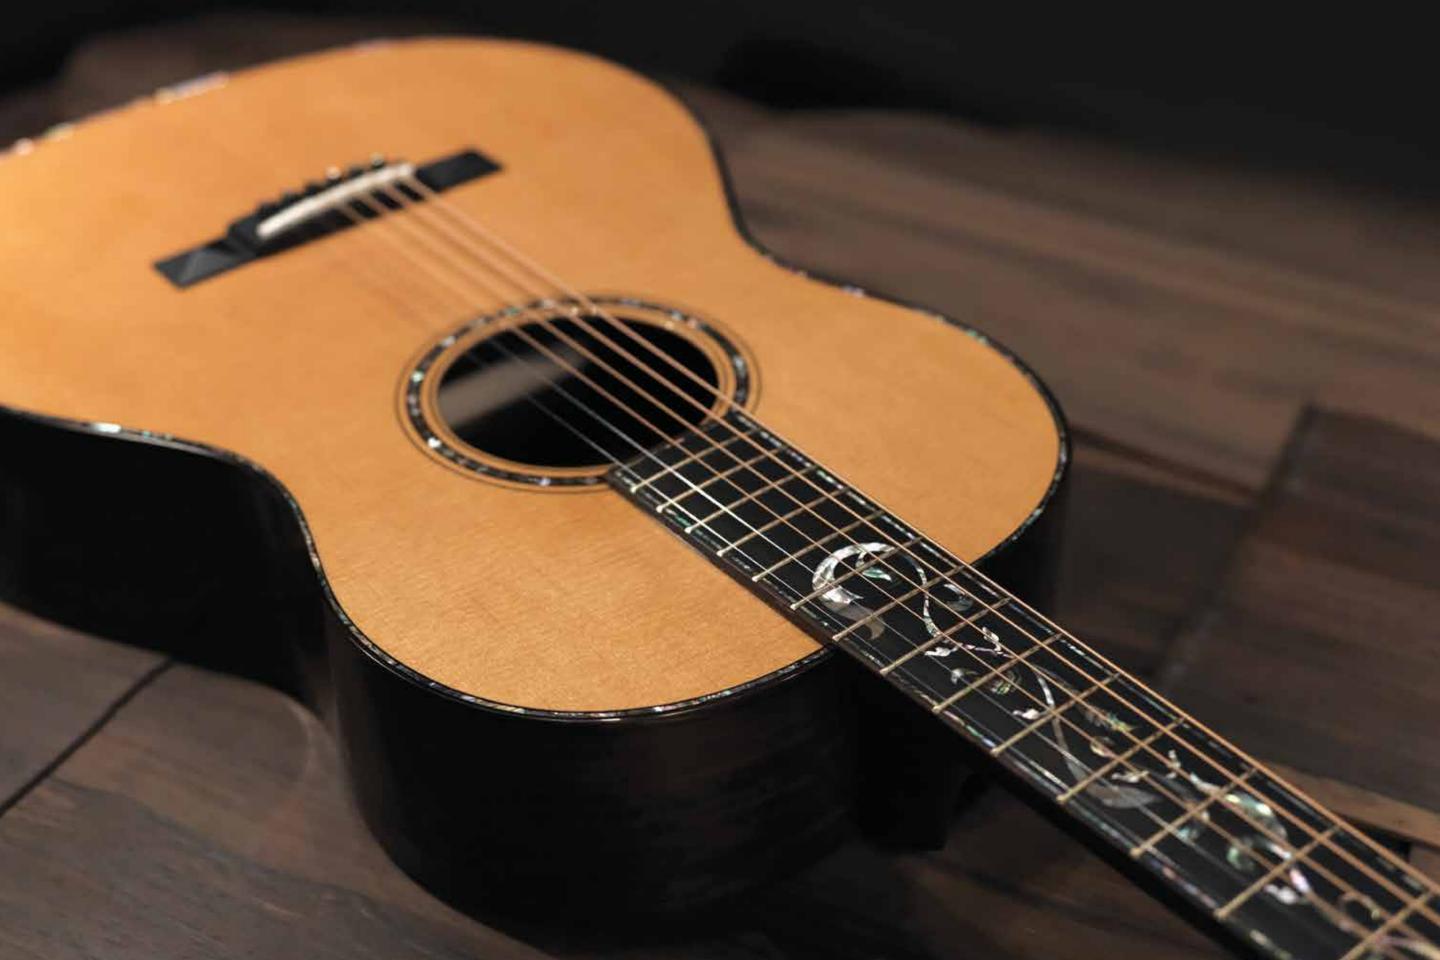

# BEDELL ANTIQUITY MILAGRO PARLOR

**SEED-TO-SONG JOURNAL** 

Peace,

Tom Bedell

THE ANTIQUITY MILAGRO is a National Geographic styled story, set in the 17th century, telling the tale of two seeds germinating in the Americas over 7,000 miles apart. The sides and back of the Bedell Antiquity Milagro Guitar are sourced from The Milagro tree, a "miraculous" Brazilian rosewood tree that is estimated to have germinated in the early 1600s. Mother Nature blessed this spectacular Brazilian rosewood tree with unforgettable and unparalleled tone. When struck, it can resonate like glass with unmatched sustain and projection. The Bedell Antiquity Milagro Guitar features a salvaged Sitka spruce top, hand-selected by Tom Bedell. This 400-year old Sitka spruce tree has gifted us with beautiful tonewood featuring warmth, resonance and sustain, offering a distinct grain pattern that enhances both the visual and aural aspects of the wood. Combine Milagro Brazilian rosewood and Sitka spruce and you get a once-ina-lifetime miracle. Our craftspeople have emulated inlay designs from the 1600s, combined with modern luthiery techniques, for a collector's guitar with over 400years of history behind it. You can almost hear the birds singing in the boughs of these two magnificent trees nearly half a millennium ago.

## **SPECIFICATIONS**

| DODY CILL DE | Parlor                                                                                                                                                |
|--------------|-------------------------------------------------------------------------------------------------------------------------------------------------------|
| BODY SHAPE   | Parior                                                                                                                                                |
| TOP WOOD     | Sitka spruce (southeast Alaska, 400 years old)                                                                                                        |
| BODY WOOD    | "Milagro" Brazilian rosewood (Espirito Santo, Brazil, 400+ years old - carbon dated at 350 years old, stored for a minimum of 50 years after harvest) |
| NECK         | Honduran mahogany                                                                                                                                     |
| FRETBOARD    | African ebony                                                                                                                                         |
| BINDING      | Brazilian rosewood with green abalone purfling                                                                                                        |
| FINISH       | Nitrocellulose gloss toner top, natural body                                                                                                          |
| SCALE LENGTH | 25" - 12 fret to body                                                                                                                                 |
| NUT WIDTH    | 1 11/16"                                                                                                                                              |
| INLAY        | Vine motif                                                                                                                                            |
| TUNERS       | Waverly, gold                                                                                                                                         |
| NUT/SADDLE   | Bone                                                                                                                                                  |

#### 400-YEAR-OLD SITKA SPRUCE

| WOOD            | Sitka spruce is grown in the Pacific Northwest, and has been the primary top wood for U.S.A. instruments for many decades. It is strong and light with extended harmonic content, and nearly equals the power of Adirondack.                                     |
|-----------------|------------------------------------------------------------------------------------------------------------------------------------------------------------------------------------------------------------------------------------------------------------------|
| LATIN NAME      | Picea sitchensis                                                                                                                                                                                                                                                 |
| ORIGIN          | Prince of Whales Island, Alaska                                                                                                                                                                                                                                  |
| TONAL QUALITIES | Strong, focused tone with a solid fundamental – perfect for flatpicking styles. Usually takes a slightly longer period of playing time to open up. When compared with European spruce, Sitka delivers warmer, more fundamental sound, largely free of overtones. |
| AESTHETICS      | Straight uniform grain. Coloration ranges from white to pink to light brown.                                                                                                                                                                                     |

#### MILAGRO BRAZILIAN ROSEWOOD

| WOOD            | Brazilian rosewood is highly desirable, exceptionally rare and heavily regulated. It is regarded as one of the finest tonewoods: hard, stiff, and highly resonant with a glass-like ring that sustains. It has a floral scent, similar to roses, thus the name. |
|-----------------|-----------------------------------------------------------------------------------------------------------------------------------------------------------------------------------------------------------------------------------------------------------------|
| LATIN NAME      | Dalbergia nigra                                                                                                                                                                                                                                                 |
| ORIGIN          | Linhares, Espirito Santo, Brazil                                                                                                                                                                                                                                |
| TONAL QUALITIES | Produces a loud, warm, rich tone, with full deep bases, brilliant trebles, and is known for exceptional sustain and clarity.                                                                                                                                    |
| AESTHETICS      | Can vary from brick red and burnt orange to shades of dark brown and violet color with black spidery streaks. It can exhibit straight grain and homogeneous color or wild landscape-like figuration, often compared to spider webbing.                          |