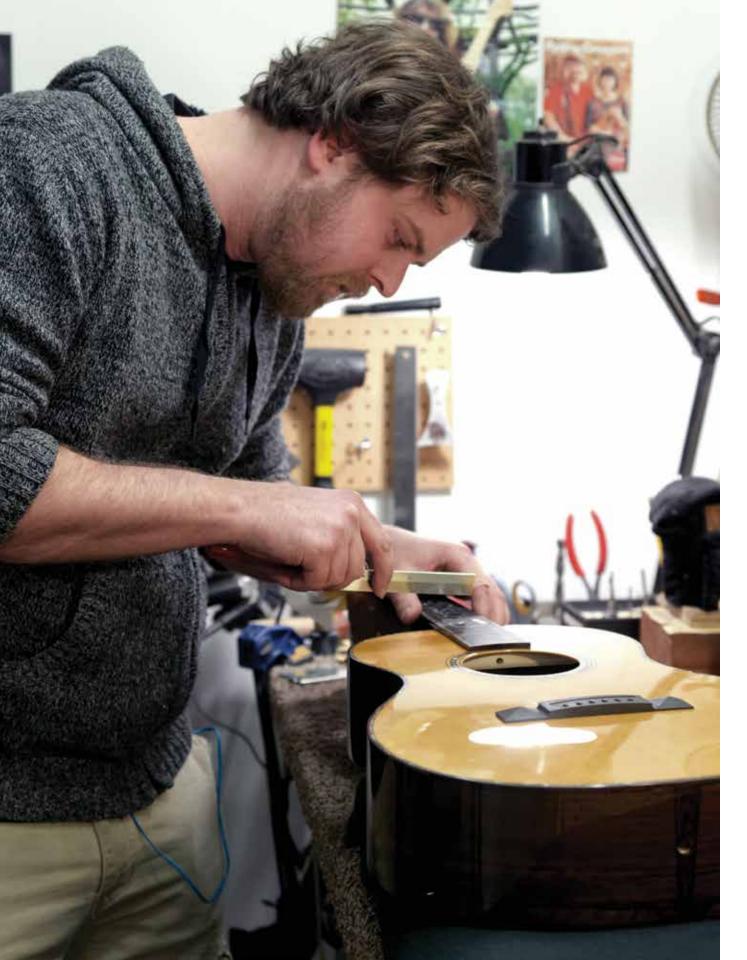

THE BUILD

INLAY ART IN PROGRESS

Opposite

FINISHED INLAY SKETCH

This page

CUSTOM INLAY DETAIL

Opposite

CRAFTSMAN SIMON HAYCRAFT COMPLETING THE FINISH

### JASON CHINCHEN INLAY

Walk into the inlay room at the Bedell workshop and, invariably, you'll be greeted by a big, happy smile from Jason Chinchen. Jason is a man who loves his work, and for good reason. His talents and skill are perfectly suited for the demanding position of Bedell inlay artist.

Jason spends his days at Bedell immersed in art – conceptualizing, designing, and then cutting and fitting the tiniest pieces of precious materials into the fretboard, peghead, and soundboard of Bedell guitars. Jason is well versed in various artistic mediums, but inlay is where he truly shines. He has an innate feel for "painting" with the materials, for using flash to create shadow and light. Jason finds creative inspiration in both the past and the present – in the tried and true aesthetics found in classical art and Art Nouveaux, as well as beauty found in the organic, natural world.