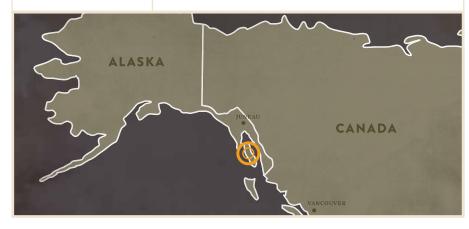

#### 400-YEAR-OLD SITKA SPRUCE

| WOOD            | Sitka spruce is grown in the Pacific Northwest, and has been the primary top wood for U.S.A. instruments for many decades. It is strong and light with extended harmonic content, and nearly equals the power of Adirondack.                                     |
|-----------------|------------------------------------------------------------------------------------------------------------------------------------------------------------------------------------------------------------------------------------------------------------------|
| LATIN NAME      | Picea sitchensis                                                                                                                                                                                                                                                 |
| ORIGIN          | Prince of Whales Island, Alaska                                                                                                                                                                                                                                  |
| TONAL QUALITIES | Strong, focused tone with a solid fundamental – perfect for flatpicking styles. Usually takes a slightly longer period of playing time to open up. When compared with European spruce, Sitka delivers warmer, more fundamental sound, largely free of overtones. |
| AESTHETICS      | Straight uniform grain. Coloration ranges from white to pink to light brown.                                                                                                                                                                                     |

In the 1600s, around the same time the Mayflower was sailing toward Plymouth Rock, 7,500 miles from where the Milagro would take root in Brazil, another tree of striking beauty was finding purchase in the fertile soils of the southeast Alaska. From the growth-ring structure of the 400-year-old Sitka spruce, we know it grew slowly, in consistent conditions – meaning the environment didn't change drastically for several centuries. This tree endured the Alaskan climate for nearly two centuries before the Russians first established a settlement in Alaska, and for two centuries after.

The Bedell Antiquity Milagro guitar features a soundboard handcrafted from Sitka spruce harvested in 2006 by Brent Cole Sr. of Alaska Specialty Woods. Brent found the 400-year-old tree on Prince of Whales Island, Alaska, at No Name Creek near Ratz Harbor. He scouted the tree on foot and determined that it was at the very end of its life cycle – a standing snag (dead tree). He then harvested it carefully without disturbing any of the surrounding flora and fauna. The tree was stored at Alaska Specialty Woods until August, 2013, when Tom Bedell came across the tonewood in Brent's warehouse. Tom describes the discovery with great excitement and reverence, "I tapped it and it came alive in my fingers. I immediately asked for the story: how it was found, where it grew... its history and story. Brent had complete records. And now it lives again in the magnificent Antiquity Milagro Guitar."