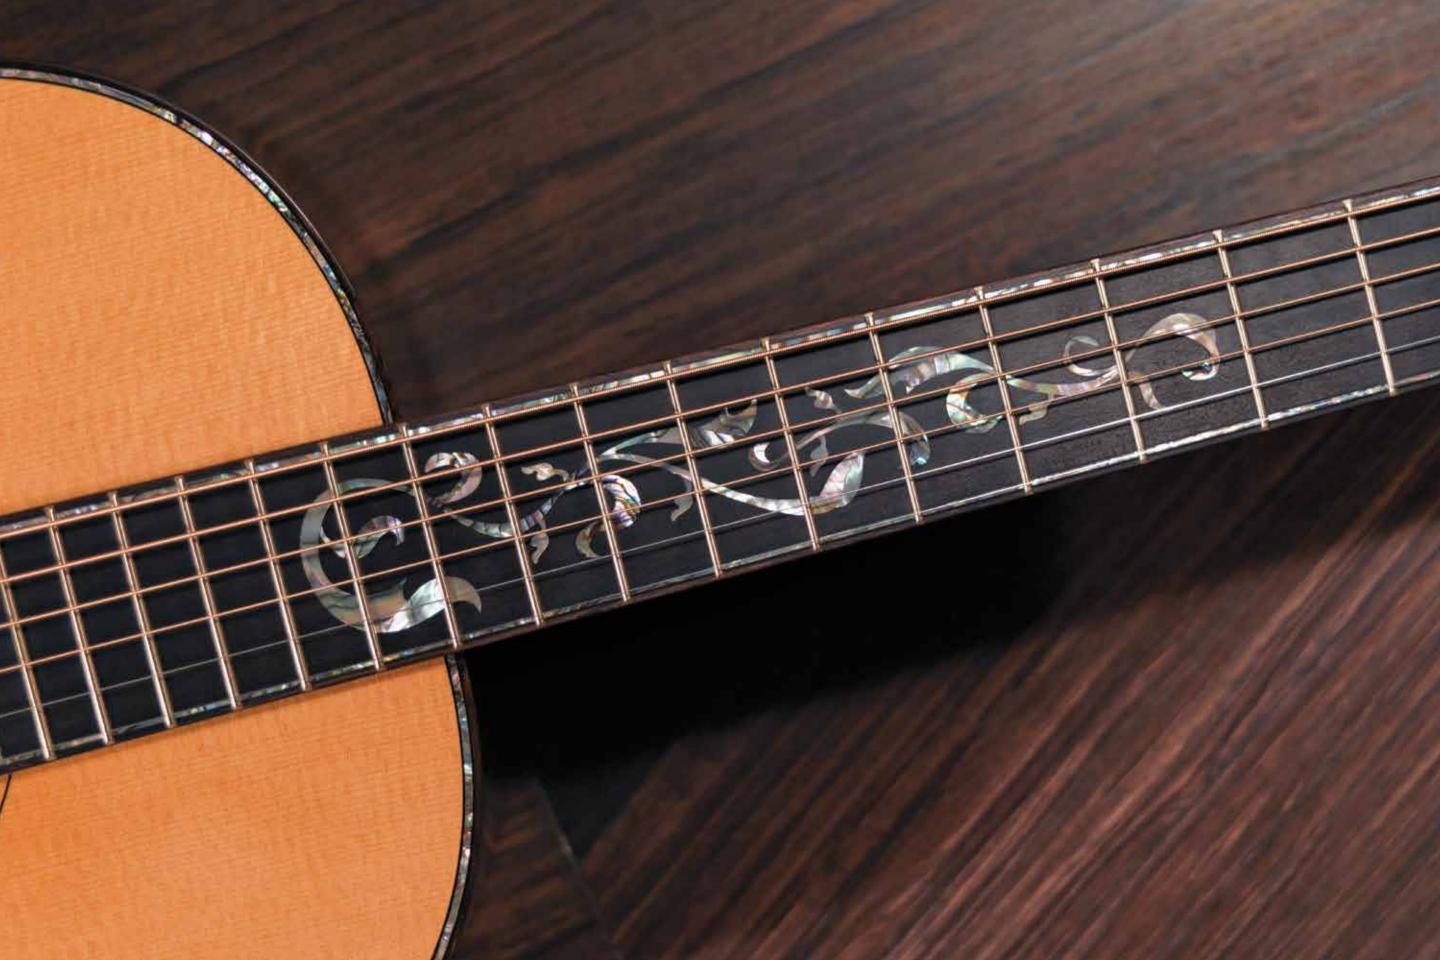

### JASON CHINCHEN INLAY

Walk into the inlay room at the Bedell workshop and, invariably, you'll be greeted by a big, happy smile from Jason Chinchen. Jason is a man who loves his work, and for good reason. His talents and skill are perfectly suited for the demanding position of Bedell inlay artist.

Jason spends his days at Bedell immersed in art – conceptualizing, designing, and then cutting and fitting the tiniest pieces of precious materials into the fretboard, peghead, and soundboard of Bedell guitars. Jason is well versed in various artistic mediums, but inlay is where he truly shines. He has an innate feel for "painting" with the materials, for using flash to create shadow and light. Jason finds creative inspiration in both the past and the present – in the tried and true aesthetics found in classical art and Art Nouveaux, as well as beauty found in the organic, natural world.