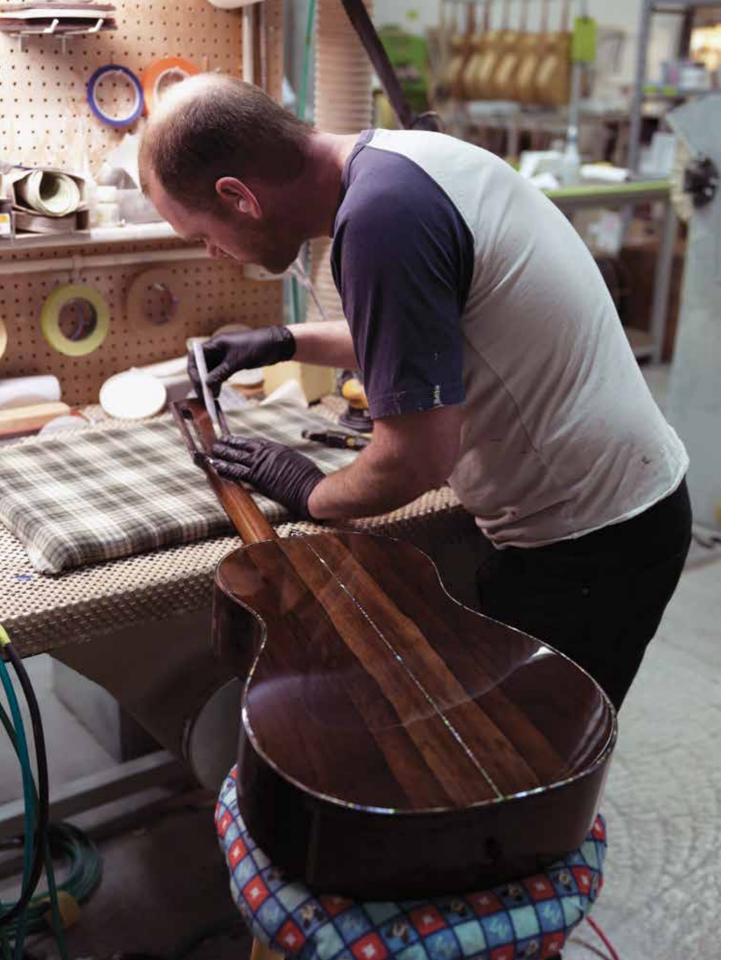

THE BUILD

INLAY ART IN PROGRESS

Opposite

FINISHED INLAY SKETCH

This page

CUSTOM INLAY DETAIL

Opposite

CRAFTSMAN SIMON HAYCRAFT COMPLETING THE FINISH

### JASON CHINCHEN INLAY

Walk into the inlay room at the Bedell workshop and, invariably, you'll be greeted by a big, happy smile from Jason Chinchen. Jason is a man who loves his work, and for good reason. His talents and skill are perfectly suited for the demanding position of Bedell inlay artist.

Jason spends his days at Bedell immersed in art – conceptualizing, designing, and then cutting and fitting the tiniest pieces of precious materials into the fretboard, peghead, and soundboard of Bedell guitars. Jason is well versed in various artistic mediums, but inlay is where he truly shines. He has an innate feel for "painting" with the materials, for using flash to create shadow and light. Jason finds creative inspiration in both the past and the present – in the tried and true aesthetics found in classical art and Art Nouveaux, as well as beauty found in the organic, natural world.