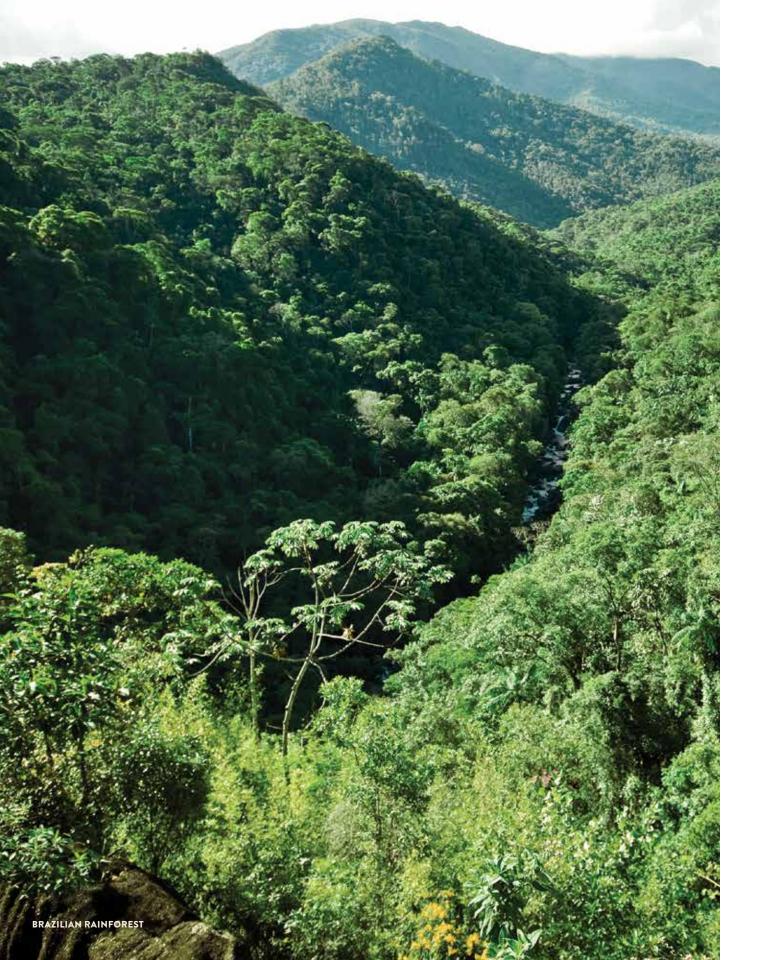

Just as the Pilgrims were arriving on the shores of America in the early 1600s, the Milagro tree seedling was birthed in the undulating hillsides of Espirito Santo, Brazil, with its tender leaves reaching for sunlight, and its nascent roots seeking water. The hillside on which it grew gifted the Milagro rosewood with a special miracle: a stunning spider-webbing pattern caused by slow growth and a minimal water supply. When the Milagro tree was still a sapling, Baroque guitars were the

In 1967, in order to protect their natural resources, Brazil prohibited the export of Brazilian rosewood. In 1992, the CITES convention declared Brazilian rosewood to be an endangered species and, therefore, illegal to import, export or sell within any of the 179 member countries. Bedell legally acquired the Milagro sets in 2013, from Madinter in Spain, but the journey of this exceptional wood – from Brazil to Spain to the Bedell Wood Library in the United States – was not a simple one.

In the 1950s and 1960s, the owner of Madinter, Francisco Sanchez Sese, was a highly regarded woodworker who dedicated his life to crafting exquisite furniture for churches and restoring religious monuments and structures. During the same era, before Brazil's 1967 export ban, and well before the CITES ban, Francisco traveled throughout Europe and South America, hand-selecting logs to import, and the Milagro was one such log. The Milagro was so special that he left it untouched for years, waiting to find the perfect way to use such a rare and highly figured rosewood. In the 1990s, Francisco's son, Miguel Angel Sanchez Senovilla, began quarter sawing the Milagro into tonewood sets, intending to use them some day for his own line of guitars.