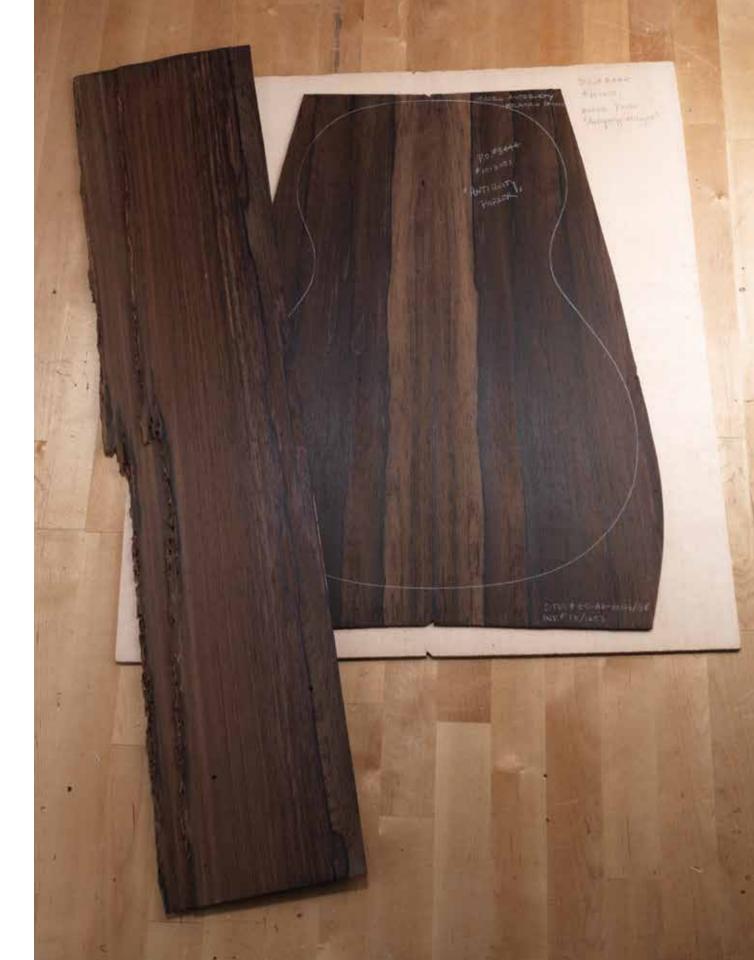

#### MILAGRO BRAZILIAN ROSEWOOD

| WOOD            | Brazilian rosewood is highly desirable, exceptionally rare and heavily regulated. It is regarded as one of the finest tonewoods: hard, stiff, and highly resonant with a glass-like ring that sustains. It has a floral scent, similar to roses, thus the name. |
|-----------------|-----------------------------------------------------------------------------------------------------------------------------------------------------------------------------------------------------------------------------------------------------------------|
| LATIN NAME      | Dalbergia nigra                                                                                                                                                                                                                                                 |
| ORIGIN          | Linhares, Espirito Santo, Brazil                                                                                                                                                                                                                                |
| TONAL QUALITIES | Produces a loud, warm, rich tone, with full deep bases, brilliant trebles, and is known for exceptional sustain and clarity.                                                                                                                                    |
| AESTHETICS      | Can vary from brick red and burnt orange to shades of dark brown and violet color with black spidery streaks. It can exhibit straight grain and homogeneous color or wild landscape-like figuration, often compared to spider webbing.                          |

Just as the Pilgrims were arriving on the shores of America in the early 1600s, the Milagro tree seedling was birthed in the undulating hillsides of Espirito Santo, Brazil, with its tender leaves reaching for sunlight, and its nascent roots seeking water. The hillside on which it grew gifted the Milagro rosewood with a special miracle: a stunning spider-webbing pattern caused by slow growth and a minimal water supply. When the Milagro tree was still a sapling, Baroque guitars were the

In 1967, in order to protect their natural resources, Brazil prohibited the export of Brazilian rosewood. In 1992, the CITES convention declared Brazilian rosewood to be an endangered species and, therefore, illegal to import, export or sell within any of the 179 member countries. Bedell legally acquired the Milagro sets in 2013, from Madinter in Spain, but the journey of this exceptional wood – from Brazil to Spain to the Bedell Wood Library in the United States – was not a simple one.

In the 1950s and 1960s, the owner of Madinter, Francisco Sanchez Sese, was a highly regarded woodworker who dedicated his life to crafting exquisite furniture for churches and restoring religious monuments and structures. During the same era, before Brazil's 1967 export ban, and well before the CITES ban, Francisco traveled throughout Europe and South America, hand-selecting logs to import, and the Milagro was one such log. The Milagro was so special that he left it untouched for years, waiting to find the perfect way to use such a rare and highly figured rosewood. In the 1990s, Francisco's son, Miguel Angel Sanchez Senovilla, began quarter sawing the Milagro into tonewood sets, intending to use them some day for his own line of guitars.