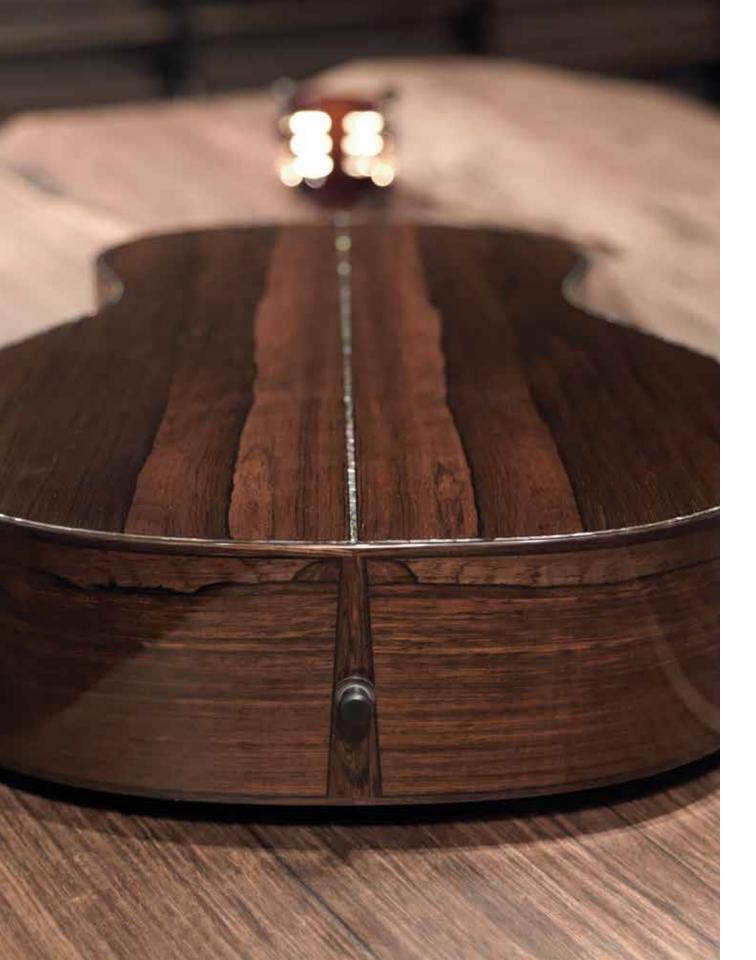

Peace,

Tom Bedell

THE ANTIQUITY MILAGRO is a National Geographic styled story, set in the 17th century, telling the tale of two seeds germinating in the Americas over 7,000 miles apart. The sides and back of the Bedell Antiquity Milagro Guitar are sourced from The Milagro tree, a "miraculous" Brazilian rosewood tree that is estimated to have germinated in the early 1600s. Mother Nature blessed this spectacular Brazilian rosewood tree with unforgettable and unparalleled tone. When struck, it can resonate like glass with unmatched sustain and projection. The Bedell Antiquity Milagro Guitar features a salvaged Sitka spruce top, hand-selected by Tom Bedell. This 400-year old Sitka spruce tree has gifted us with beautiful tonewood featuring warmth, resonance and sustain, offering a distinct grain pattern that enhances both the visual and aural aspects of the wood. Combine Milagro Brazilian rosewood and Sitka spruce and you get a once-ina-lifetime miracle. Our craftspeople have emulated inlay designs from the 1600s, combined with modern luthiery techniques, for a collector's guitar with over 400years of history behind it. You can almost hear the birds singing in the boughs of these two magnificent trees nearly half a millennium ago.

The Bedell Antiquity Milagro guitar features a soundboard handcrafted from Sitka spruce harvested in 2006 by Brent Cole Sr. of Alaska Specialty Woods. Brent found the 400-year-old tree on Prince of Whales Island, Alaska, at No Name Creek near Ratz Harbor. He scouted the tree on foot and determined that it was at the very end of its life cycle – a standing snag (dead tree). He then harvested it carefully without disturbing any of the surrounding flora and fauna. The tree was stored at Alaska Specialty Woods until August, 2013, when Tom Bedell came across the tonewood in Brent's warehouse. Tom describes the discovery with great excitement and reverence, "I tapped it and it came alive in my fingers. I immediately asked for the story: how it was found, where it grew... its history and story. Brent had complete records. And now it lives again in the magnificent Antiquity Milagro Guitar."