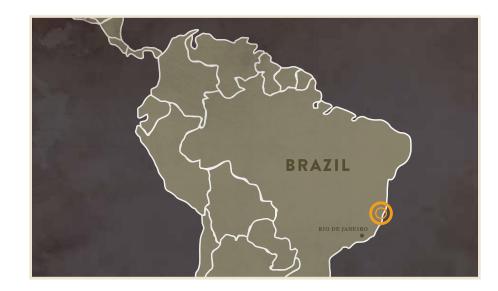

#### MILAGRO BRAZILIAN ROSEWOOD

| WOOD            | Brazilian rosewood is highly desirable, exceptionally rare and heavily regulated. It is regarded as one of the finest tonewoods: hard, stiff, and highly resonant with a glass-like ring that sustains. It has a floral scent, similar to roses, thus the name. |
|-----------------|-----------------------------------------------------------------------------------------------------------------------------------------------------------------------------------------------------------------------------------------------------------------|
| LATIN NAME      | Dalbergia nigra                                                                                                                                                                                                                                                 |
| ORIGIN          | Linhares, Espirito Santo, Brazil                                                                                                                                                                                                                                |
| TONAL QUALITIES | Produces a loud, warm, rich tone, with full deep bases, brilliant trebles, and is known for exceptional sustain and clarity.                                                                                                                                    |
| AESTHETICS      | Can vary from brick red and burnt orange to shades of dark brown and violet color with black spidery streaks. It can exhibit straight grain and homogeneous color or wild landscape-like figuration, often compared to spider webbing.                          |

Just as the Pilgrims were arriving on the shores of America in the early 1600s, the Milagro tree seedling was birthed in the undulating hillsides of Espirito Santo, Brazil, with its tender leaves reaching for sunlight, and its nascent roots seeking water. The hillside on which it grew gifted the Milagro rosewood with a special miracle: a stunning spider-webbing pattern caused by slow growth and a minimal water supply. When the Milagro tree was still a sapling, Baroque guitars were the

In 1967, in order to protect their natural resources, Brazil prohibited the export of Brazilian rosewood. In 1992, the CITES convention declared Brazilian rosewood to be an endangered species and, therefore, illegal to import, export or sell within any of the 179 member countries. Bedell legally acquired the Milagro sets in 2013, from Madinter in Spain, but the journey of this exceptional wood – from Brazil to Spain to the Bedell Wood Library in the United States – was not a simple one.