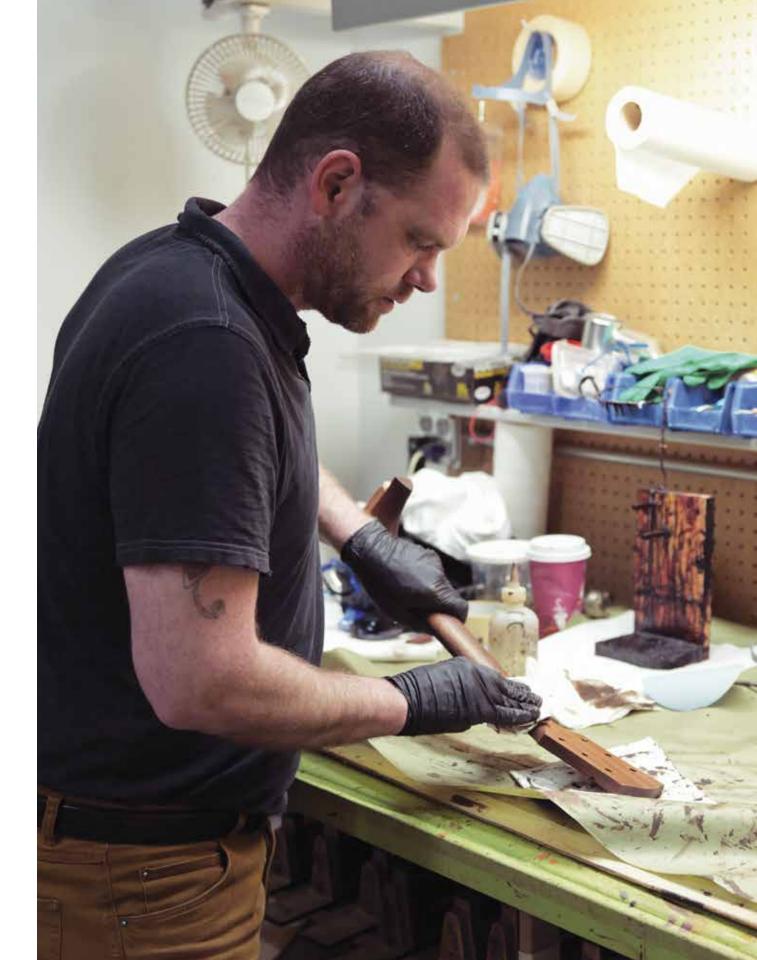

THE BUILD

INLAY ART IN PROGRESS

Opposite

FINISHED INLAY SKETCH

This page

CUSTOM INLAY DETAIL

Opposite

CRAFTSMAN SIMON HAYCRAFT COMPLETING THE FINISH

CRAFTSMAN DAN CARLTON PREPPING THE FRETS

Right

DAN CHECKING THE FINAL SETUP

Opposite

THE COMPLETED MILAGRO

The Craftsmen