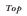

# BEDELL ANTIQUITY MILAGRO PARLOR

**SEED-TO-SONG JOURNAL** 

Peace,

Tom Bedell

THE ANTIQUITY MILAGRO is a National Geographic styled story, set in the 17th century, telling the tale of two seeds germinating in the Americas over 7,000 miles apart. The sides and back of the Bedell Antiquity Milagro Guitar are sourced from The Milagro tree, a "miraculous" Brazilian rosewood tree that is estimated to have germinated in the early 1600s. Mother Nature blessed this spectacular Brazilian rosewood tree with unforgettable and unparalleled tone. When struck, it can resonate like glass with unmatched sustain and projection. The Bedell Antiquity Milagro Guitar features a salvaged Sitka spruce top, hand-selected by Tom Bedell. This 400-year old Sitka spruce tree has gifted us with beautiful tonewood featuring warmth, resonance and sustain, offering a distinct grain pattern that enhances both the visual and aural aspects of the wood. Combine Milagro Brazilian rosewood and Sitka spruce and you get a once-ina-lifetime miracle. Our craftspeople have emulated inlay designs from the 1600s, combined with modern luthiery techniques, for a collector's guitar with over 400years of history behind it. You can almost hear the birds singing in the boughs of these two magnificent trees nearly half a millennium ago.