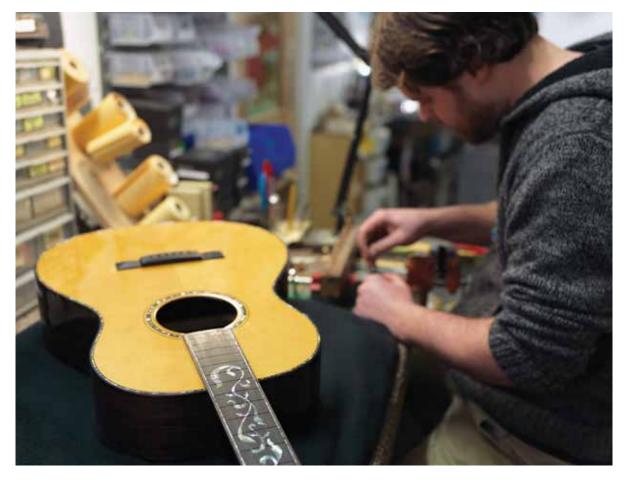

THE BUILD

INLAY ART IN PROGRESS

Opposite

FINISHED INLAY SKETCH

This page

CUSTOM INLAY DETAIL

Opposite

CRAFTSMAN SIMON HAYCRAFT COMPLETING THE FINISH

CRAFTSMAN DAN CARLTON PREPPING THE FRETS

Right

DAN CHECKING THE FINAL SETUP

Opposite

THE COMPLETED MILAGRO

The Craftsmen