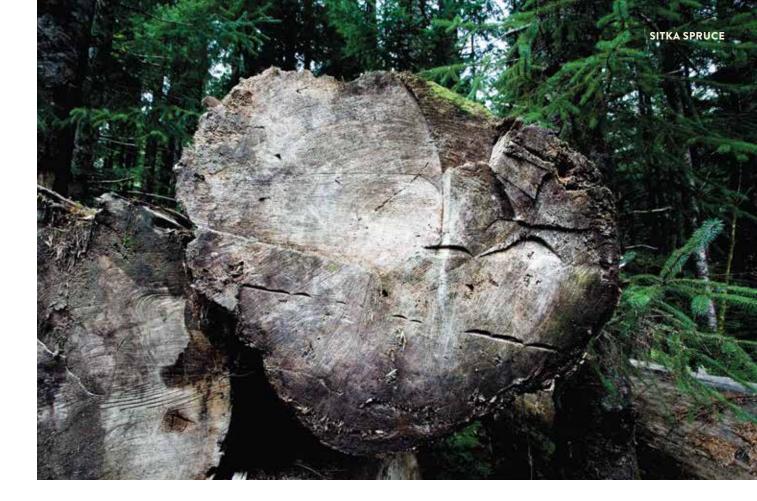

In the 1600s, around the same time the Mayflower was sailing toward Plymouth Rock, 7,500 miles from where the Milagro would take root in Brazil, another tree of striking beauty was finding purchase in the fertile soils of the southeast Alaska. From the growth-ring structure of the 400-year-old Sitka spruce, we know it grew slowly, in consistent conditions – meaning the environment didn't change drastically for several centuries. This tree endured the Alaskan climate for nearly two centuries before the Russians first established a settlement in Alaska, and for two centuries after.

The Bedell Antiquity Milagro guitar features a soundboard handcrafted from Sitka spruce harvested in 2006 by Brent Cole Sr. of Alaska Specialty Woods. Brent found the 400-year-old tree on Prince of Whales Island, Alaska, at No Name Creek near Ratz Harbor. He scouted the tree on foot and determined that it was at the very end of its life cycle – a standing snag (dead tree). He then harvested it carefully without disturbing any of the surrounding flora and fauna. The tree was stored at Alaska Specialty Woods until August, 2013, when Tom Bedell came across the tonewood in Brent's warehouse. Tom describes the discovery with great excitement and reverence, "I tapped it and it came alive in my fingers. I immediately asked for the story: how it was found, where it grew... its history and story. Brent had complete records. And now it lives again in the magnificent Antiquity Milagro Guitar."

## SITKA SPRUCE HISTORY DOCUMENT

SUPPLIED BY BEDELL WOOD PARTNER, ALASKA SPECIALTY WOODS

| SPECIES         | Sitka spruce                                                                          |
|-----------------|---------------------------------------------------------------------------------------|
| BOTANICAL NAME  | Picea sitchensis                                                                      |
| TYPE OF HARVEST | Standing snag (dead tree)                                                             |
| TYPE OF SALE    | Micro-sale #118                                                                       |
| YEAR HARVESTED  | 2006                                                                                  |
| AGE             | Approximate tree age: 400 years old                                                   |
| LOCATION        | Prince of Whales Island, Alaska, No Name<br>Creek (this location is near Ratz Harbor) |