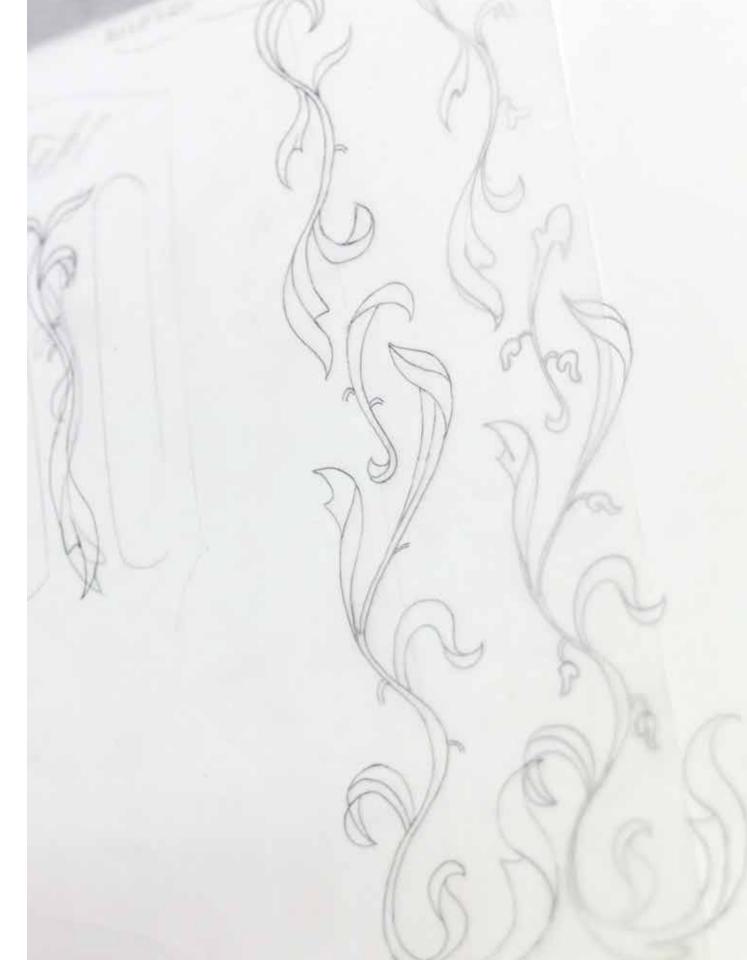

THE BUILD

INLAY ART IN PROGRESS

Opposite

FINISHED INLAY SKETCH

This page

CUSTOM INLAY DETAIL

Opposite

CRAFTSMAN SIMON HAYCRAFT COMPLETING THE FINISH

CRAFTSMAN DAN CARLTON PREPPING THE FRETS

Right

DAN CHECKING THE FINAL SETUP

Opposite

THE COMPLETED MILAGRO

The Craftsmen