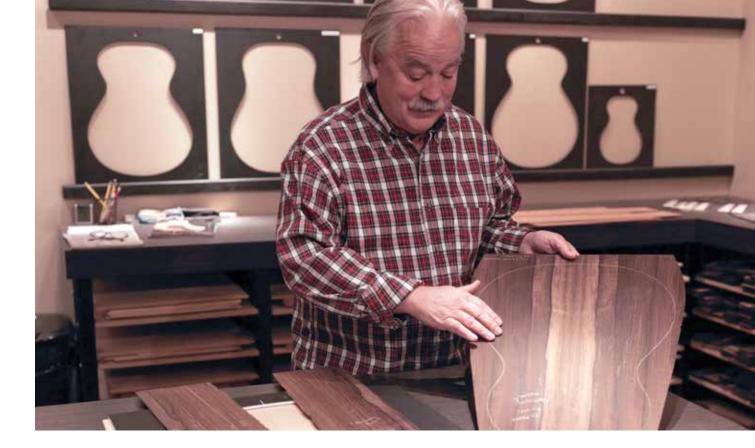

In 1967, in order to protect their natural resources, Brazil prohibited the export of Brazilian rosewood. In 1992, the CITES convention declared Brazilian rosewood to be an endangered species and, therefore, illegal to import, export or sell within any of the 179 member countries. Bedell legally acquired the Milagro sets in 2013, from Madinter in Spain, but the journey of this exceptional wood – from Brazil to Spain to the Bedell Wood Library in the United States – was not a simple one.

In the 1950s and 1960s, the owner of Madinter, Francisco Sanchez Sese, was a highly regarded woodworker who dedicated his life to crafting exquisite furniture for churches and restoring religious monuments and structures. During the same era, before Brazil's 1967 export ban, and well before the CITES ban, Francisco traveled throughout Europe and South America, hand-selecting logs to import, and the Milagro was one such log. The Milagro was so special that he left it untouched for years, waiting to find the perfect way to use such a rare and highly figured rosewood. In the 1990s, Francisco's son, Miguel Angel Sanchez Senovilla, began quarter sawing the Milagro into tonewood sets, intending to use them some day for his own line of guitars.

In 2002, the Spanish government learned that there were stores of Brazilian rosewood that had been illegally imported into Spain after the CITES ban, and therefore prohibited the export of Brazilian until all inventory could be examined and verified by authorities. At that time, Madinter had the world's largest collection of Brazilian rosewood tonewood sets, stored safely in Madinter's climate-controlled warehouse outside of Madrid, in the town of Colmenar Viejo between Madrid's mountain range and the regional park Cuenca Alta del Manzanares. Colmenar Viejo is surrounded by meadows and streams and is blessed with a mild climate, ideal for storing and drying precious tonewoods.

In 2010, the Spanish government finally granted Madinter permission to sell and export their Brazilian, confirming its legality and CITES compliance. In January 2013, Bedell Guitars contacted Madinter and inquired about purchasing their collection. Shortly thereafter, Angela Christensen and her husband, Jesse, traveled to Madrid to audit the Brazilian collection. On the second day, Angela emailed Tom Bedell, "We have to acquire this Brazilian rosewood. It is magical." A month later Tom traveled to Europe to meet with Luisa Willsher of Madinter, and they reached an agreement. In mid-2013, after all CITES and export permits were secured, the tonewood sets were shipped in a container to Bend, Oregon. Luisa Willsher and Jorge Simons of Madinter met the shipment in Bend to help the Bedell Wood Team classify each set.