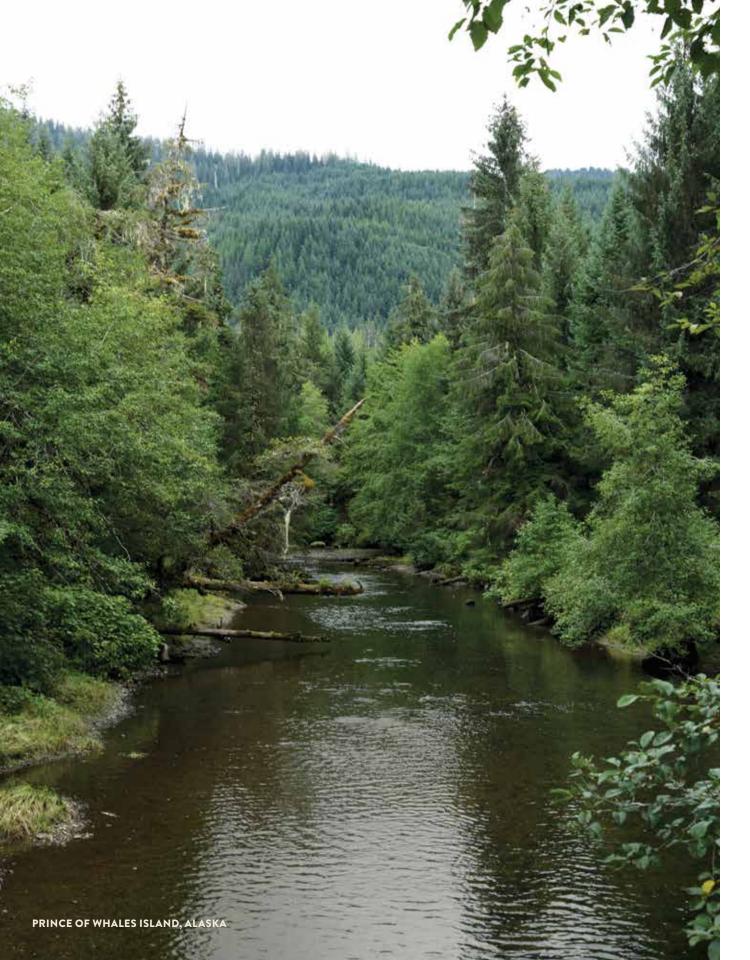

#### 400-YEAR-OLD SITKA SPRUCE

| WOOD            | Sitka spruce is grown in the Pacific Northwest, and has been the primary top wood for U.S.A. instruments for many decades. It is strong and light with extended harmonic content, and nearly equals the power of Adirondack.                                     |
|-----------------|------------------------------------------------------------------------------------------------------------------------------------------------------------------------------------------------------------------------------------------------------------------|
| LATIN NAME      | Picea sitchensis                                                                                                                                                                                                                                                 |
| ORIGIN          | Prince of Whales Island, Alaska                                                                                                                                                                                                                                  |
| TONAL QUALITIES | Strong, focused tone with a solid fundamental – perfect for flatpicking styles. Usually takes a slightly longer period of playing time to open up. When compared with European spruce, Sitka delivers warmer, more fundamental sound, largely free of overtones. |
| AESTHETICS      | Straight uniform grain. Coloration ranges from white to pink to light brown.                                                                                                                                                                                     |

In the 1600s, around the same time the Mayflower was sailing toward Plymouth Rock, 7,500 miles from where the Milagro would take root in Brazil, another tree of striking beauty was finding purchase in the fertile soils of the southeast Alaska. From the growth-ring structure of the 400-year-old Sitka spruce, we know it grew slowly, in consistent conditions – meaning the environment didn't change drastically for several centuries. This tree endured the Alaskan climate for nearly two centuries before the Russians first established a settlement in Alaska, and for two centuries after.

The Bedell Antiquity Milagro guitar features a soundboard handcrafted from Sitka spruce harvested in 2006 by Brent Cole Sr. of Alaska Specialty Woods. Brent found the 400-year-old tree on Prince of Whales Island, Alaska, at No Name Creek near Ratz Harbor. He scouted the tree on foot and determined that it was at the very end of its life cycle – a standing snag (dead tree). He then harvested it carefully without disturbing any of the surrounding flora and fauna. The tree was stored at Alaska Specialty Woods until August, 2013, when Tom Bedell came across the tonewood in Brent's warehouse. Tom describes the discovery with great excitement and reverence, "I tapped it and it came alive in my fingers. I immediately asked for the story: how it was found, where it grew... its history and story. Brent had complete records. And now it lives again in the magnificent Antiquity Milagro Guitar."

## SITKA SPRUCE HISTORY DOCUMENT

SUPPLIED BY BEDELL WOOD PARTNER, ALASKA SPECIALTY WOODS

| SPECIES         | Sitka spruce                                                                          |
|-----------------|---------------------------------------------------------------------------------------|
| BOTANICAL NAME  | Picea sitchensis                                                                      |
| TYPE OF HARVEST | Standing snag (dead tree)                                                             |
| TYPE OF SALE    | Micro-sale #118                                                                       |
| YEAR HARVESTED  | 2006                                                                                  |
| AGE             | Approximate tree age: 400 years old                                                   |
| LOCATION        | Prince of Whales Island, Alaska, No Name<br>Creek (this location is near Ratz Harbor) |