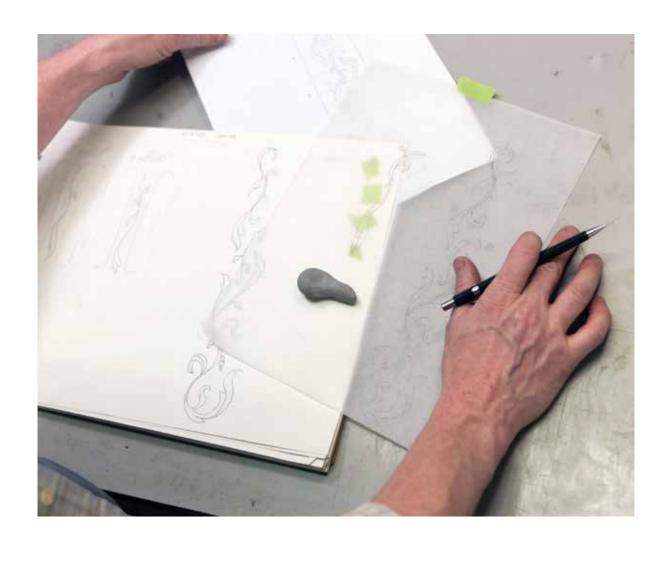

### JASON CHINCHEN INLAY

Walk into the inlay room at the Bedell workshop and, invariably, you'll be greeted by a big, happy smile from Jason Chinchen. Jason is a man who loves his work, and for good reason. His talents and skill are perfectly suited for the demanding position of Bedell inlay artist.

Jason spends his days at Bedell immersed in art – conceptualizing, designing, and then cutting and fitting the tiniest pieces of precious materials into the fretboard, peghead, and soundboard of Bedell guitars. Jason is well versed in various artistic mediums, but inlay is where he truly shines. He has an innate feel for "painting" with the materials, for using flash to create shadow and light. Jason finds creative inspiration in both the past and the present – in the tried and true aesthetics found in classical art and Art Nouveaux, as well as beauty found in the organic, natural world.