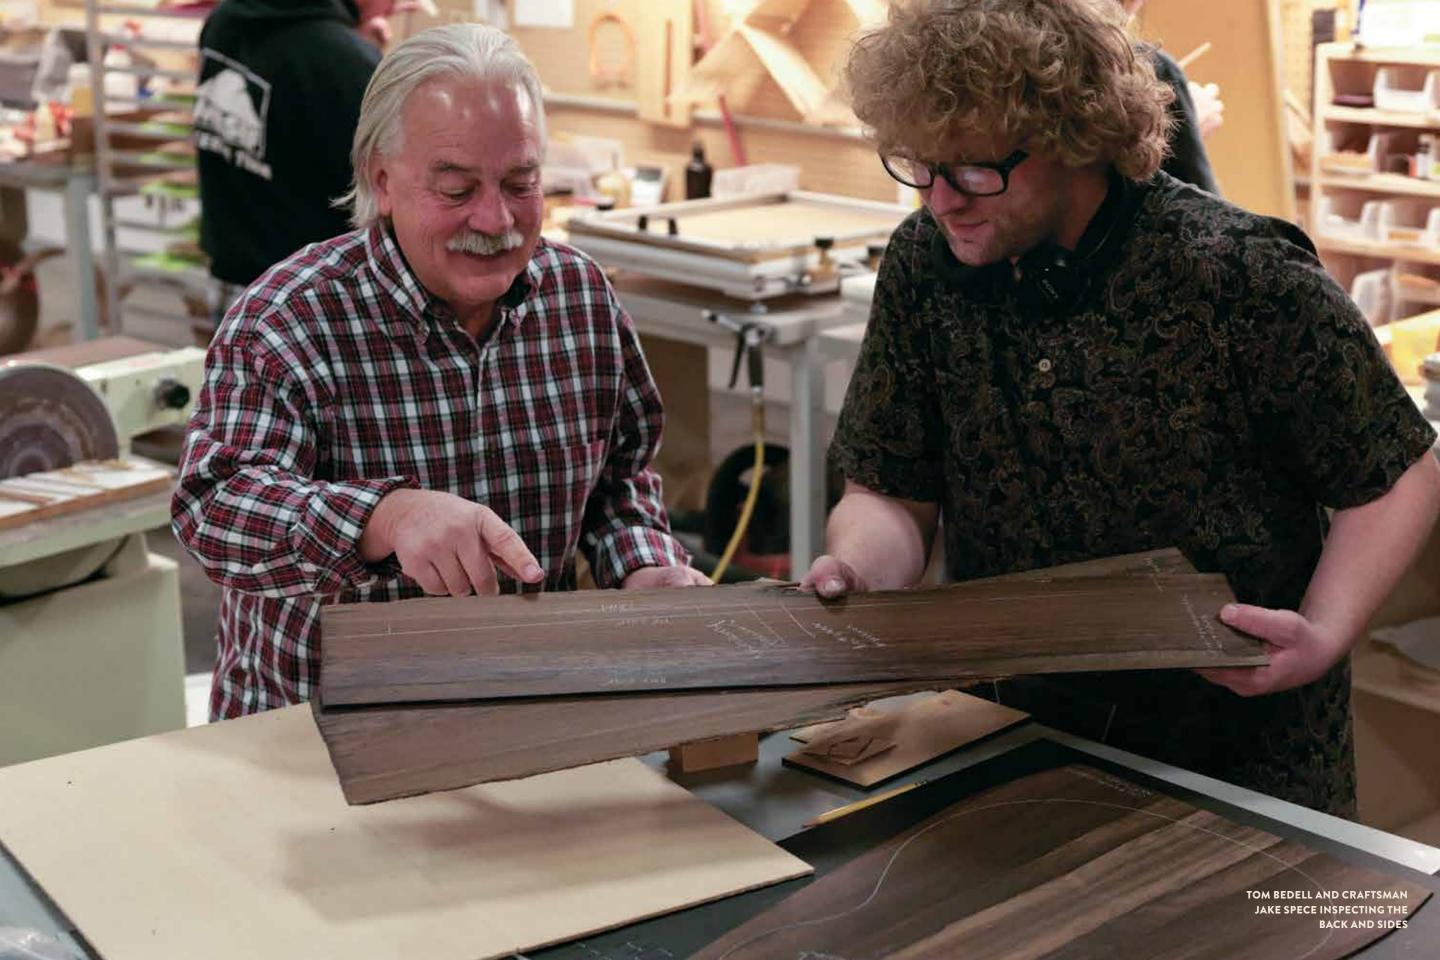

Peace,

Tom Bedell

THE ANTIQUITY MILAGRO is a National Geographic styled story, set in the 17th century, telling the tale of two seeds germinating in the Americas over 7,000 miles apart. The sides and back of the Bedell Antiquity Milagro Guitar are sourced from The Milagro tree, a "miraculous" Brazilian rosewood tree that is estimated to have germinated in the early 1600s. Mother Nature blessed this spectacular Brazilian rosewood tree with unforgettable and unparalleled tone. When struck, it can resonate like glass with unmatched sustain and projection. The Bedell Antiquity Milagro Guitar features a salvaged Sitka spruce top, hand-selected by Tom Bedell. This 400-year old Sitka spruce tree has gifted us with beautiful tonewood featuring warmth, resonance and sustain, offering a distinct grain pattern that enhances both the visual and aural aspects of the wood. Combine Milagro Brazilian rosewood and Sitka spruce and you get a once-ina-lifetime miracle. Our craftspeople have emulated inlay designs from the 1600s, combined with modern luthiery techniques, for a collector's guitar with over 400years of history behind it. You can almost hear the birds singing in the boughs of these two magnificent trees nearly half a millennium ago.

In 2010, the Spanish government finally granted Madinter permission to sell and export their Brazilian, confirming its legality and CITES compliance. In January 2013, Bedell Guitars contacted Madinter and inquired about purchasing their collection. Shortly thereafter, Angela Christensen and her husband, Jesse, traveled to Madrid to audit the Brazilian collection. On the second day, Angela emailed Tom Bedell, "We have to acquire this Brazilian rosewood. It is magical." A month later Tom traveled to Europe to meet with Luisa Willsher of Madinter, and they reached an agreement. In mid-2013, after all CITES and export permits were secured, the tonewood sets were shipped in a container to Bend, Oregon. Luisa Willsher and Jorge Simons of Madinter met the shipment in Bend to help the Bedell Wood Team classify each set.